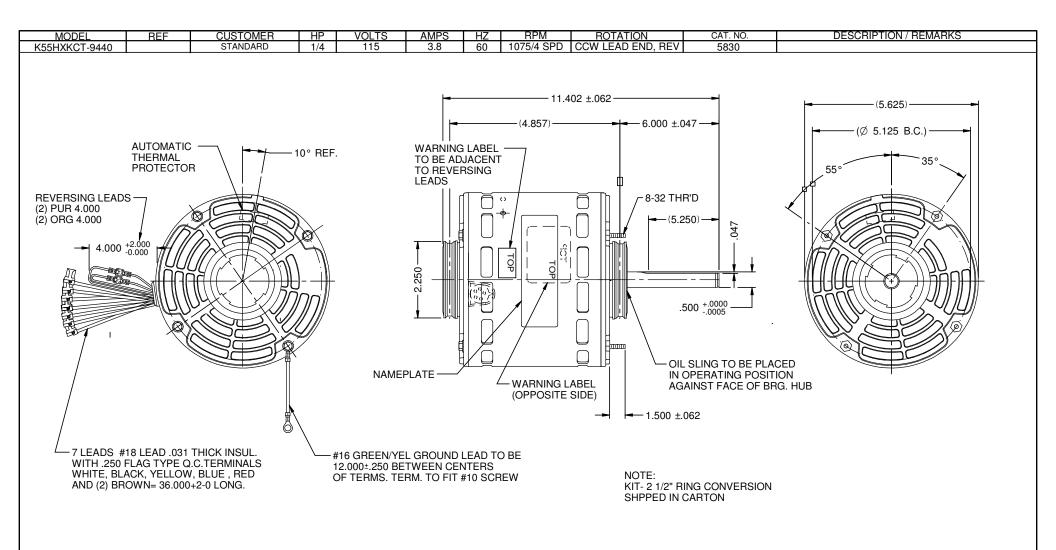

NIDEC MOTOR CORPORATION 08-May-20

REFER TO S.E.I.M. 24-1

| REVISION RECORD FOR: ECO: E37036 REMOVED PRINTED WORD ON THE LEADS IN DIAGRAM PAGE 3. |                     |      | DIMENSIONS ARE FOR |                                                                                                                                                             |      |          |         |                           |             |
|---------------------------------------------------------------------------------------|---------------------|------|--------------------|-------------------------------------------------------------------------------------------------------------------------------------------------------------|------|----------|---------|---------------------------|-------------|
| REMOVED PRINTED WORD ON THE LEADS IN DIAGRAM PAGE 3.                                  |                     |      | REFERENCE ONLY     | INFORMATION DISCLOSED ON THIS DOCUMENT IS CONSIDERED PROPRIETARY AND SHALL NOT BE REPRODUCED OR DISCLOSEDWITHOUT WRITTEN CONSENT OF NIDEC MOTOR CORPORATION |      |          | REVISIO | REVISION DATE : 08-MAY-20 |             |
| ISSUED BY                                                                             | ENGINEER APPROVED : |      | UNLESS TOLERANCE   | TITLE                                                                                                                                                       | CODE | ITEM NO. | REV     | SHEET<br>NUMBER           | DWG<br>SIZE |
| G. ISASSI                                                                             | C.                  | LUGO | IS SPECIFIED       | CUSTOMER DETAIL DRAWING                                                                                                                                     | V02  | 822854   | A       | 1 OF 3                    | B           |
| V02 NMCB (MAR-2014)                                                                   |                     |      |                    |                                                                                                                                                             | •    |          | -       |                           | SOLIDEDGE   |