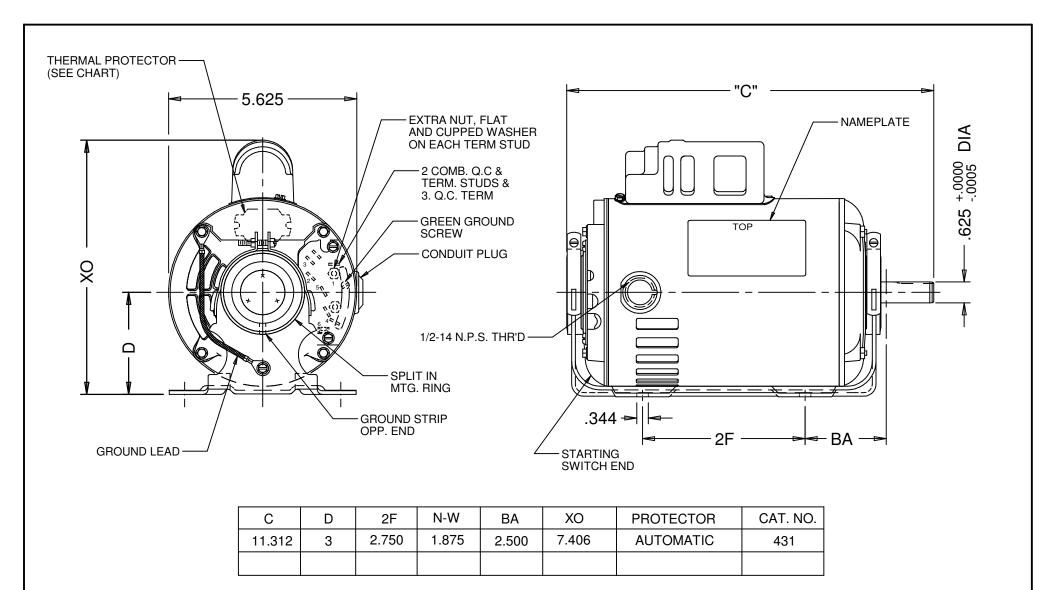

## NIDEC MOTOR CORPORATION 10-Oct-12 TAPE SHAFT KEY TO MOTOR

| MODEL                |       | REF                                                                    | CUSTOMER    |                  | HP                                | VOLTS | VOLTS AMPS HZ RPM                                                                                                         |          |       | ROTATION | CUSTO                      | MER PN |        |    |
|----------------------|-------|------------------------------------------------------------------------|-------------|------------------|-----------------------------------|-------|---------------------------------------------------------------------------------------------------------------------------|----------|-------|----------|----------------------------|--------|--------|----|
|                      | CA55C | XTZ-431                                                                | -           | STANDARD         |                                   | 1     | 115/208-230                                                                                                               | 11.6/5.8 | 60    | 3450     | CCW LEAD END REV           |        | EV 4   | 31 |
| SHEET NUMBER  1 OF 1 | G     | REVISION RECORD FOR: C6401-00  UPDATED ENGINEER APPROVED TO B. GAITAN. |             |                  |                                   |       | INFORMATION DISCLOSED ON THIS DOCUMENT IS CONSIDERED PROPRIETARY AND SHALL NOT BE REPRODUCED OR DISCLOSED WITHOUT WRITTEN |          |       |          | NIDEC MOTOR<br>CORPORATION |        |        |    |
| 10-OCT-12            |       |                                                                        |             |                  |                                   |       | ALL DIMENSIONS ARE FOR REFERENCE ONLY UNLESS TOLERANCE IS GIVEN                                                           |          |       |          |                            |        |        |    |
| ISSUED BY R. MORALES |       |                                                                        | REVIEWED BY | /<br>/I. LARGENT | ENGINEER APPROVED <b>B. GAITA</b> | N G   |                                                                                                                           | ASS      | SEMBL | ED VIEW  |                            | V01    | 229914 | A  |