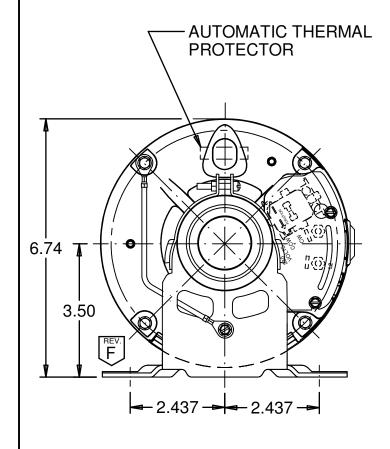

## SHAFT KEY TAPED TO MOTOR



## NOTES:

- 1.) CAPACITOR CONNECTED BETWEEN BROWN AND ORANGE LEADS.
- 2.) 17.5 MFD/370 VAC CAPACITOR SUPPLIED DETACHED.



|--|

| MODEL                |       |                                                                             | REF         | REF CUSTOMER |                             | HP | VOLTS                                                                                                                                                                                 | AMPS                                                                                     | HZ    | RPM ROTATION |                  |     | CUSTOMER PN |      |      |  |
|----------------------|-------|-----------------------------------------------------------------------------|-------------|--------------|