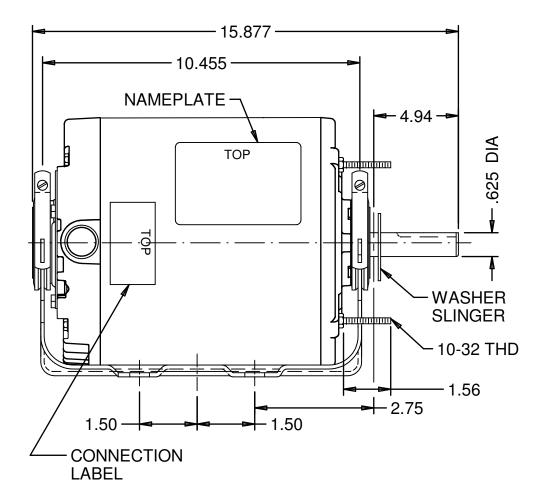

## SHAFT KEY TAPED TO MOTOR



## NOTES:

- 1.) CAPACITOR CONNECTED BETWEEN BROWN AND ORANGE LEADS.
- 2.) 17.5 MFD/370 VAC CAPACITOR SUPPLIED DETACHED.



|--|

| MODEL                |       |                                                                             | REF         | REF CUSTOMER |                             | HP | VOLTS                                                                                                                                                                                 | AMPS                                                                                     | HZ    | RPM ROTATION |                  |     | CUSTOMER PN |      |      |  |
|----------------------|-------|-----------------------------------------------------------------------------|-------------|--------------|-----------------------------|----|-----------------------------------------------------------------------------------------