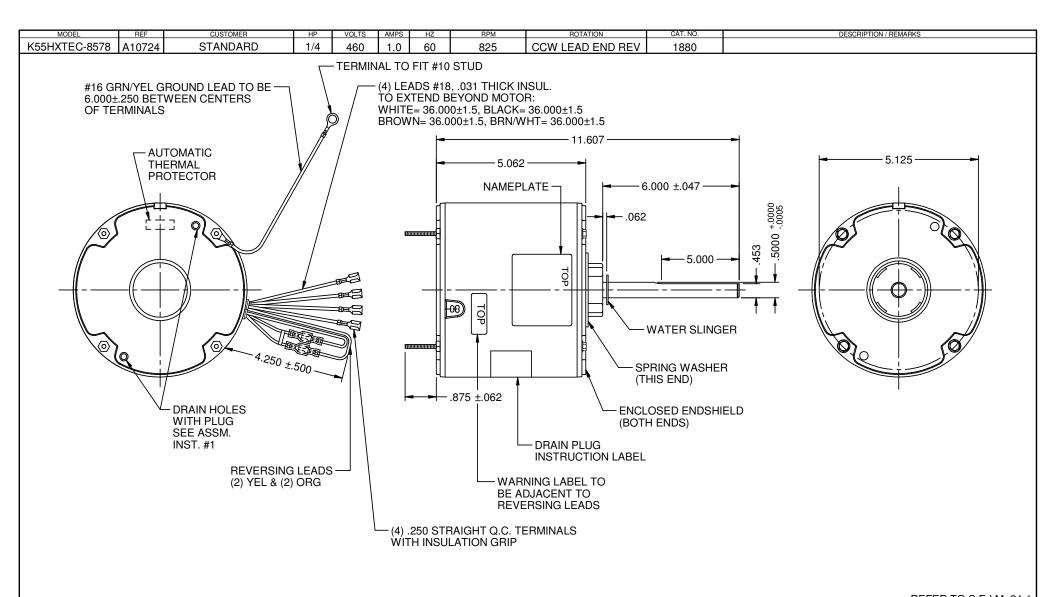

REFER TO S.E.I.M. 24-1

| REVISION RECORD FOR: E28787 NEW DRAWING. |                          |        | DIMENSIONS ARE FOR               | NIDEC MOTOR CORPORATION                                                                                                                                           |      |          |                    |                 |             |
|------------------------------------------|--------------------------|--------|----------------------------------|-------------------------------------------------------------------------------------------------------------------------------------------------------------------|------|----------|--------------------|-----------------|-------------|
| NEW DIAWING.                             |                          |