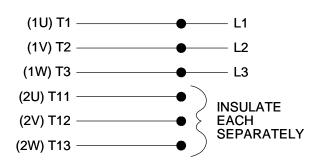

## LOW SPEED

### HIGHSPEED

TO REVERSE ROTATION ON EITHER SPEED: INTERCHANGE ANY 2 LEADS ON THE WINDING IN USE.