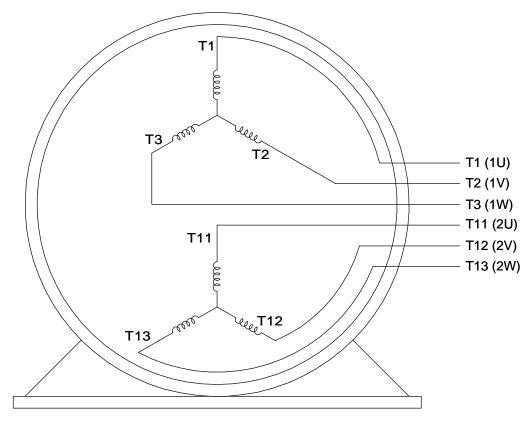

# THREE PHASE, SINGLE VOLT, 6 LEAD 2 SPEED REVERSIBLE MOTOR

VIEW OF TERMINAL END

| DRAWING REVISION | REVISION BY | DATE       |
|------------------|-------------|------------|
| C                | JJB         | 10-25-2017 |
| ECO              | APPROVED BY | DATE       |
| ECO-0132917      | TLB         | 10-30-2017 |
| ECO DESCRIPTION  |             |            |