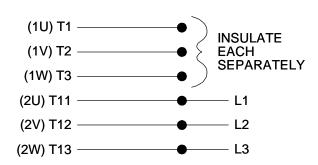

## LOW SPEED

### HIGHSPEED

TO REVERSE ROTATION ON EITHER SPEED: INTERCHANGE ANY 2 LEADS ON THE WINDING IN USE.