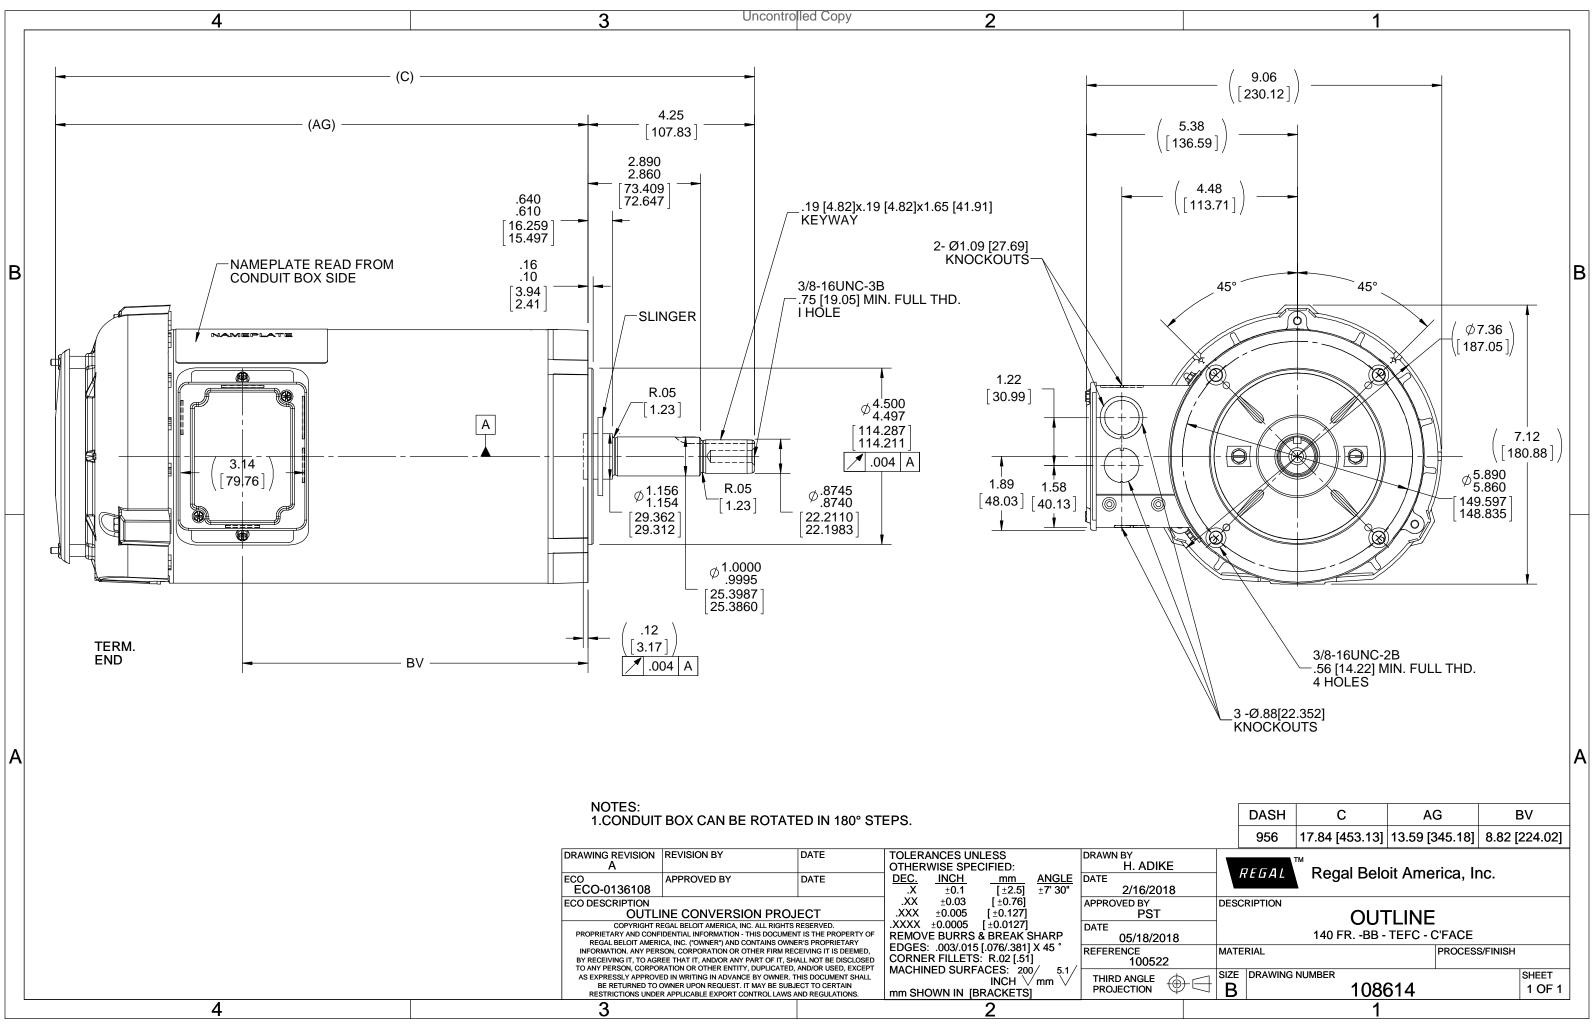

| 3                                                                                                                                                                                                                                             |             |                      |                                                                                                   |                     | 2                     |                         |                           |      |
|-----------------------------------------------------------------------------------------------------------------------------------------------------------------------------------------------------------------------------------------------|-------------|----------------------|---------------------------------------------------------------------------------------------------|---------------------|-----------------------|-------------------------|---------------------------|------|
| AS EXPRESSLY APPROVED IN WRITING IN ADVANCE BY OWNER. THIS DOCUMENT SHALL<br>BE RETURNED TO OWNER UPON REQUEST. IT MAY BE SUBJECT TO CERTAIN<br>RESTRICTIONS UNDER APPLICABLE EXPORT CONTROL LAWS AND REGULATIONS.                            |             |                      |                                                                                                   |                     | INCH V<br>BRACKETS]   | mm 🗸                    | THIRD ANGLE<br>PROJECTION | •    |
| INFORMATION. ANY PERSON, CORPORATION OR OTHER FIRM RECEIVING IT IS DEEMED,<br>BY RECEIVING IT, TO AGREE THAT IT, ANN/OR ANY PART OF IT, SHALL NOT BE DISCLOSED<br>TO ANY PERSON, CORPORATION OR OTHER ENTITY, DUPLICATED, AND/OR USED, EXCEPT |             |                      | EDGES: .003/.015 [.076/.381] X 45 °<br>CORNER FILLETS: R.02 [.51]<br>MACHINED SURFACES: 200/ 5.1/ |                     |                       | REFERENCE<br>100522     |                           |      |
| COPYRIGHT REGAL BELOIT AMERICA, INC. ALL RIGHTS RESERVED.<br>PROPRIETARY AND CONFIDENTIAL INFORMATION - THIS DOCUMENT IS THE PROPERTY OF<br>REGAL BELOIT AMERICA, INC. ("OWNER") AND CONTAINS OWNER'S PROPRIETARY                             |             |                      | <b>REMOVE BURRS &amp; BREAK SHARP</b>                                                             |                     |                       | DATE<br>05/18/2018      |                           |      |
| OUTLINE CONVERSION PROJECT                                                                                                                                                                                                                    |             |                      | XXX.                                                                                              | ±0.005<br>±0.0005   | [±0.127]<br>[±0.0127] |                         | PS                        | т    |
| ECO DESCRIPTION                                                                                                                                                                                                                               |             |                      | 1 .XX                                                                                             | ±0.03               | [±0.76]               |                         | APPROVED BY               |      |
| ECO-0136108                                                                                                                                                                                                                                   | APPROVED BY | DATE                 | DEC.                                                                                              | <u>INCH</u><br>±0.1 | <u>mm</u><br>[±2.5]   | <u>ANGLE</u><br>±7' 30" | DATE 2/16/2               | 2018 |
| DRAWING REVISION<br>A                                                                                                                                                                                                                         | REVISION BY | OTHERWISE SPECIFIED: |                                                                                                   |                     | DRAWN BY<br>H. ADIKE  |                         |                           |      |