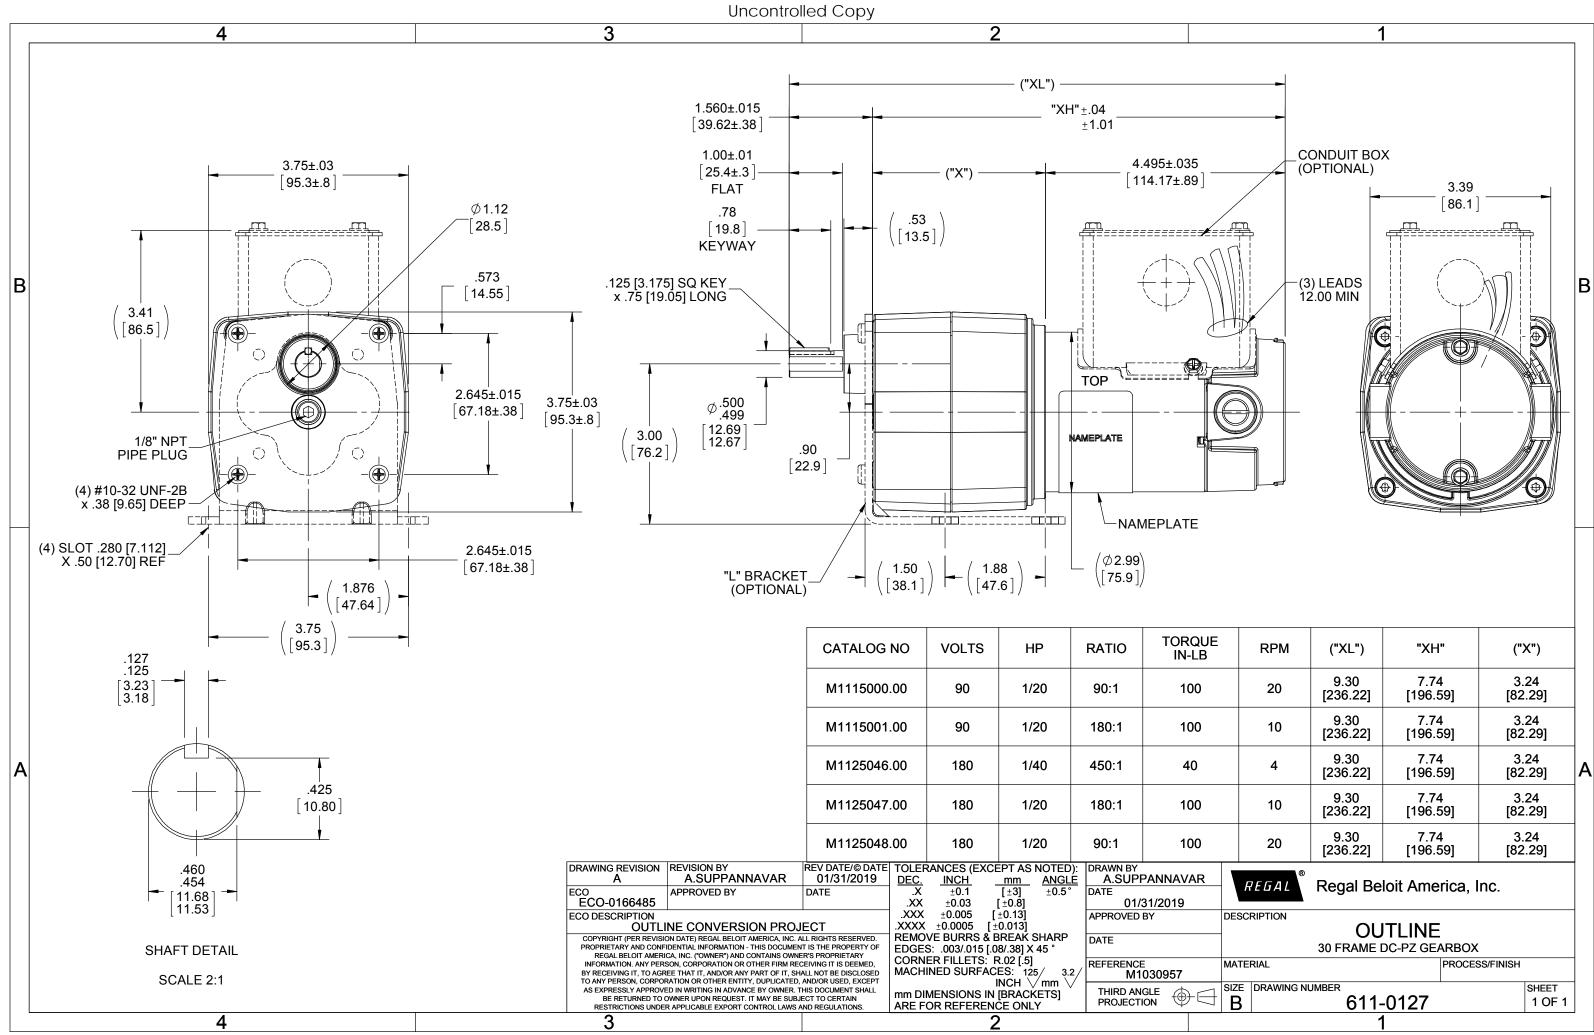

| RQUE<br>N-LB                                     |                                                  |  | ("XL")           | "XH"             |    | ("X")           |  |   |
|--------------------------------------------------|--------------------------------------------------|--|------------------|------------------|----|-----------------|--|---|
| 100                                              | 20                                               |  | 9.30<br>[236.22] | 7.74<br>[196.59  | 9] | 3.24<br>[82.29] |  |   |
| 100                                              | 10                                               |  | 9.30<br>[236.22] | 7.74<br>[196.59  | 9] | 3.24<br>[82.29] |  |   |
| 40                                               | 4                                                |  | 9.30<br>[236.22] | 7.74<br>[196.59] |    | 3.24<br>[82.29] |  | A |
| 100                                              | 10                                               |  | 9.30<br>[236.22] | 7.74<br>[196.59  | 9] | 3.24<br>[82.29] |  |   |
| 100                                              | 20                                               |  | 9.30<br>[236.22] | 7.74<br>[196.59  | 9] | 3.24<br>[82.29] |  |   |
| VAR                                              | AR REGAL <sup>®</sup> Regal Beloit America, Inc. |  |                  |                  |    |                 |  |   |
| DESCRIPTION<br>OUTLINE<br>30 FRAME DC-PZ GEARBOX |                                                  |  |                  |                  |    |                 |  |   |
| ,                                                | MATERIAL PROCESS/FINISH                          |  |                  |                  |    |                 |  |   |
|                                                  | SIZE DRAWING NUMBER                              |  |                  |                  |    |                 |  | 1 |
|                                                  | B 611-0127 1 OF                                  |  |                  |                  |    |                 |  |   |
| 1                                                |                                                  |  |                  |                  |    |                 |  |   |