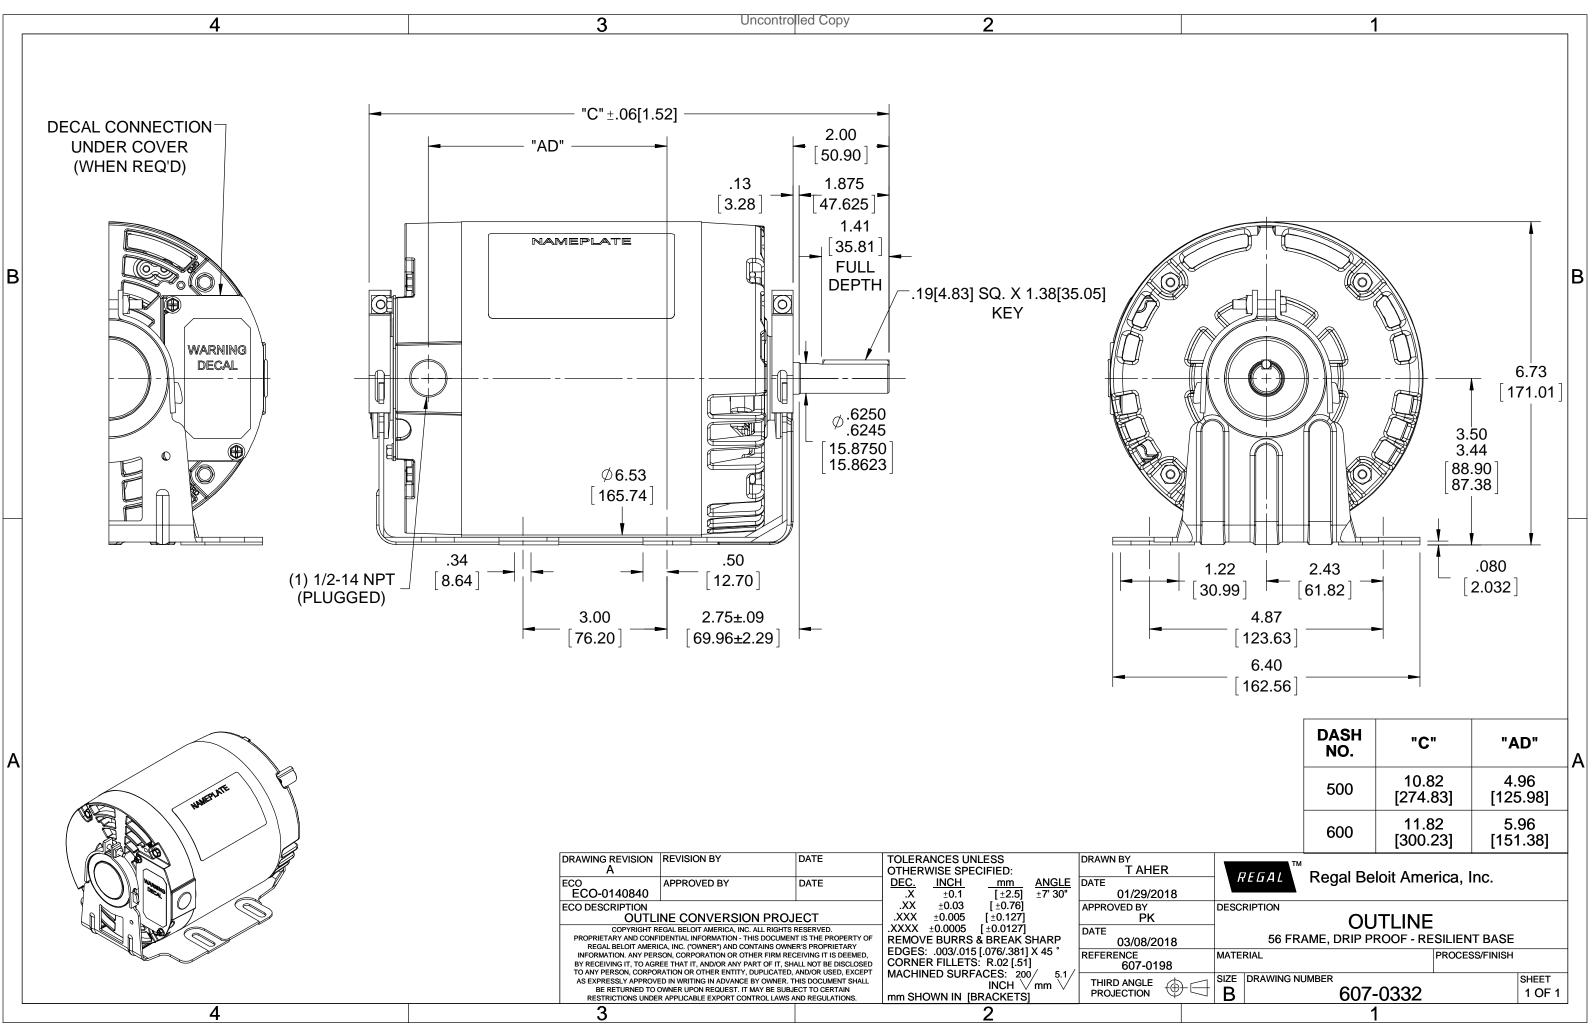

| RESTRICTIONS UNDE                                                                                                                                                                                                                             | R APPLICABLE EXPORT CONTROL LAWS A | IND REGULATIONS. |                                                                       |                            | INACKE 10             | 1                       |                           |                |     |
|-----------------------------------------------------------------------------------------------------------------------------------------------------------------------------------------------------------------------------------------------|------------------------------------|------------------|-----------------------------------------------------------------------|----------------------------|-----------------------|-------------------------|---------------------------|----------------|-----|
| AS EXPRESSLY APPROVED IN WRITING IN ADVANCE BY OWNER. THIS DOCUMENT SHALL<br>BE RETURNED TO OWNER UPON REQUEST. IT MAY BE SUBJECT TO CERTAIN<br>RESTRICTIONS UNDER APPLICABLE EXPORT CONTROL LAWS AND REGULATIONS.                            |                                    |                  | MACHINED SURFACES: 200/ 5.1/<br>INCH / mm /<br>mm SHOWN IN [BRACKETS] |                            |                       |                         | THIRD ANGLE<br>PROJECTION |                |     |
| INFORMATION. ANY PERSON, CORPORATION OR OTHER FIRM RECEIVING IT IS DEEMED,<br>BY RECEIVING IT, TO AGREE THAT IT, AND/OR ANY PART OF IT, SHALL NOT BE DISCLOSED<br>TO ANY PERSON, CORPORATION OR OTHER ENTITY, DUPLICATED, AND/OR USED, EXCEPT |                                    |                  | CORNE                                                                 | S: .003/.015<br>ER FILLETS | S. R.02 [.51          | ]                       | REFER                     | ENCE<br>607-01 | 98  |
| COPYRIGHT REGAL BELOIT AMERICA, INC. ALL RIGHTS RESERVED.<br>PROPRIETARY AND CONFIDENTIAL INFORMATION - THIS DOCUMENT IS THE PROPERTY OF<br>REGAL BELOIT AMERICA, INC. ("OWNER") AND CONTAINS OWNER'S PROPRIETARY                             |                                    |                  |                                                                       | ±0.0005<br>/E BURRS        |                       |                         | DATE                      | 03/08/2        | 018 |
| ECO DESCRIPTION<br>OUTLINE CONVERSION PROJECT                                                                                                                                                                                                 |                                    |                  | XX.<br>XXX.                                                           | ±0.03<br>±0.005            | [ ±0.76]<br>[ ±0.127] |                         | APPRO                     | VED BY<br>PK   |     |
| ECO<br>ECO-0140840                                                                                                                                                                                                                            | APPROVED BY                        | DATE             | DEC.                                                                  | <u>INCH</u><br>±0.1        | <br>[±2.5]            | <u>ANGLE</u><br>±7' 30" | DATE                      | 01/29/2        | 018 |
| DRAWING REVISION                                                                                                                                                                                                                              | REVISION BY                        | DATE             | OTHERWISE SPECIFIED:                                                  |                            |                       |                         | DRAWN BY<br>T AHER        |                |     |