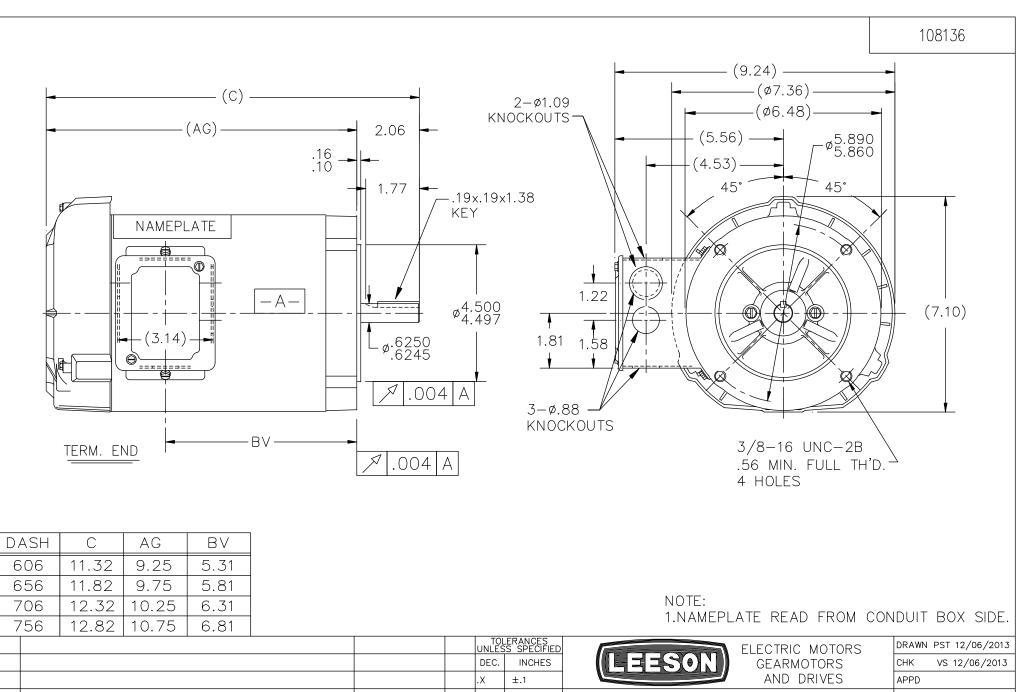

|                                                                             |          |           |         | TOL<br>UNLES | ERANCES<br>S SPECIFIED | FLECTRIC MO           | ECTRIC MOTORS |       | DRAWN PST 12/06/2013 |     |
|-----------------------------------------------------------------------------|----------|-----------|---------|--------------|------------------------|-----------------------|---------------|-------|----------------------|-----|
|                                                                             |          |           |         | DEC.         | INCHES                 | GEARMOTOF             |               | CHK   | VS 12/06/20          | )13 |
|                                                                             |          |           |