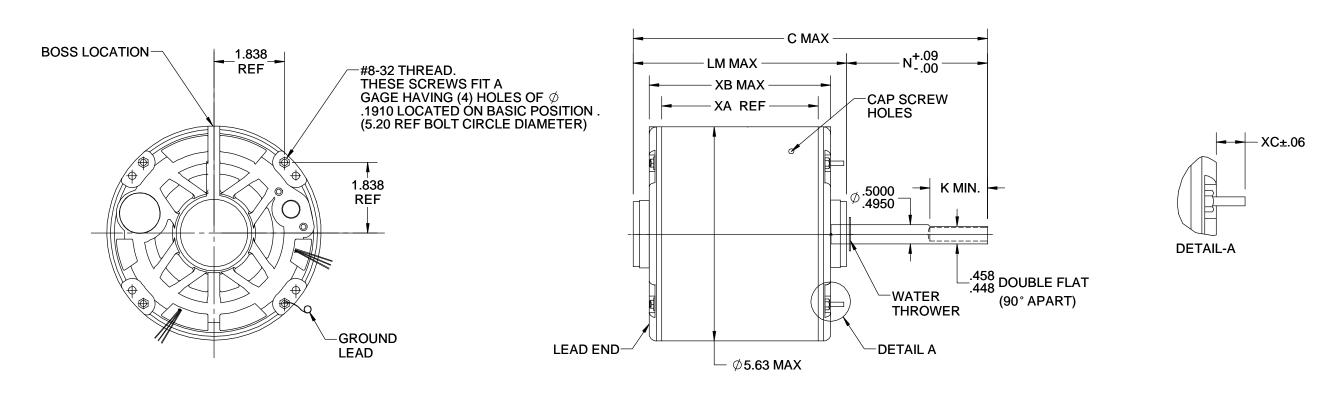

10/31/2018

NOTE:

1) DIMENSIONS SHOWN ARE NOMINAL UNLESS OTHERWISE SPECIFIED.

2) NAME PLATE LABEL LOCATION: 360° - CENTER - READ FROM LE.

| VENTILATION SYSTEM          |           | ECO<br>ECO-0154353                                                                                                                                                                                                                                                       | APPROVED BY<br>KFP                                                                                                                                       | DATE<br>10/31/2018                                                                                                                                  |  |
|-----------------------------|-----------|--------------------------------------------------------------------------------------------------------------------------------------------------------------------------------------------------------------------------------------------------------------------------|----------------------------------------------------------------------------------------------------------------------------------------------------------|-----------------------------------------------------------------------------------------------------------------------------------------------------|--|
| VENTILATIO                  | N STSTEIN |                                                                                                                                                                                                                                                                          | IXLI                                                                                                                                                     | 10/01/2010                                                                                                                                          |  |
| SHELL VENTS                 | CLOSED    | ECO DESCRIPTION REDRAWN IN SW AND RELEASED TO IDS                                                                                                                                                                                                                        |                                                                                                                                                          |                                                                                                                                                     |  |
|                             |           |                                                                                                                                                                                                                                                                          | YRIGHT REGAL BELOIT AMERICA, INC. ALL RIGHTS RESERVED.  ND CONFIDENTIAL INFORMATION - THIS DOCUMENT IS THE PROPERTY OF                                   |                                                                                                                                                     |  |
| ENDSHIELD<br>(OPP.LEAD END) | CLOSED    | REGAL BELOIT AMERIC<br>INFORMATION. ANY PERS                                                                                                                                                                                                                             | IDENTIAL INFORMATION - THIS DOCUME!<br>CA, INC. ("OWNER") AND CONTAINS OWN<br>SON, CORPORATION OR OTHER FIRM RE<br>EE THAT IT, AND/OR ANY PART OF IT, SH | ALL RIGHTS RESERVED. HIS DOCUMENT IS THE PROPERTY OF INTAINS OWNER'S PROPRIETARY HER FIRM RECEIVING IT IS DEEMED, ART OF IT, SHALL NOT BE DISCLOSED |  |
| ENDSHIELD (LEAD<br>END)     | OPEN      | TO ANY PERSON, CORPORATION OR OTHER ENTITY, DUPLICATED, AND/OR USE<br>AS EXPRESSLY APPROVED IN WRITING IN ADVANCE BY OWNER. THIS DOCUME<br>BE RETURNED TO OWNER UPON REQUEST. IT MAY BE SUBJECT TO CERT<br>RESTRICTIONS UNDER APPLICABLE EXPORT CONTROL LAWS AND REGULAT |                                                                                                                                                          | THIS DOCUMENT SHALL JECT TO CERTAIN                                                                                                                 |  |

6.00

OUTLINE
(CUST.NAME:DEF PUR)

IAL PROCESS/FINISH

5.50

6.56

1.38

XC

5.07

N/R

XD

5.73

XΒ

SHEET

1 OF 1

THIRD ANGLE PROJECTION BIZE B CRAWING NUMBER 5KCP39PFM210AS

12.63