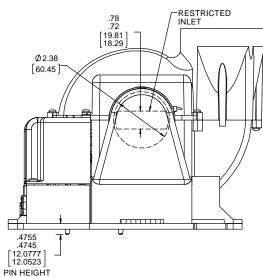

## NOTES:

- 1. LOCATING PIN DIMENSION.
- 2. ADAPTER KIT FOR THIS ASSEMBLY IS 87254052. THIS KIT TO BE PLACED IN CONTAINER
- 3.
- 4.
- 5. 6.

|                                                                    | DATE                                          | OTHERWISE SPECIFIED:       |           |                           |          | DRAWN BY<br>SDM |             | REGAL <sup>™</sup> Regal Beloit America, Inc. |                            |                |       |  |  |
|--------------------------------------------------------------------|-----------------------------------------------|----------------------------|-----------|---------------------------|----------|-----------------|-------------|-----------------------------------------------|----------------------------|----------------|-------|--|--|
|                                                                    | 4/5/2018                                      |                            |           |                           |          |                 |             |                                               |                            |                |       |  |  |
| DATE                                                               |                                               | DEC.                       | INCH      | mm                        | ANGLE    |                 |             | 1 1 1                                         | Regai beloit America, Inc. |                |       |  |  |
|                                                                    |                                               |                            | ±0.1      | [±2.5] ±1°                |          | 4/5/2018        |             |                                               |                            |                |       |  |  |
|                                                                    |                                               | .XX                        | ±0.01     | [±0.25]                   |          | APPROVED BY     |             | DESC                                          | SCRIPTION                  |                |       |  |  |
| WORK                                                               | s                                             | .XXX                       | ±0.005    | [±0.127]                  |          | MLS             |             | OUTLINE                                       |                            |                |       |  |  |
|                                                                    | HTS RESERVED.                                 | .XXXX                      | ±0.0005   | [±0.0127]                 |          | DATE            |             | 1                                             |                            |                |       |  |  |
|                                                                    | IENT IS THE PROPERTY OF<br>WNER'S PROPRIETARY | REMOVE BURRS & BREAK SHARP |           |                           | 4/5/2018 |                 | BLOWER ASSY |                                               |                            |                |       |  |  |
| HER FIRM RECEIVING IT IS DEEMED.                                   |                                               | EDGES: .003/.015 [.0       |           |                           |          | REFERENCE       | -           | MATE                                          | RIAI                       | PROCESS/FINISH |       |  |  |
| ART OF IT, SHALL NOT BE DISCLOSED                                  |                                               |                            |           | B: R.02 [.51              |          |                 |             |                                               |                            | SEE NOT        | TF    |  |  |
| DUPLICATED, AND/OR USED, EXCEPT<br>E BY OWNER, THIS DOCUMENT SHALL |                                               | MACHI                      | NED SURF  | ACES: 12                  | 5/ 3.2/  |                 | <b>+</b> -  | SIZE                                          | DRAWING NUMBER             |                | SHEET |  |  |
|                                                                    | UBJECT TO CERTAIN                             | INCH/ mm                   |           | THIRD ANGLE<br>PROJECTION | €€       |                 |             |                                               | 2 OF 3                     |                |       |  |  |
| INTROL LAV                                                         | VS AND REGULATIONS.                           | mm SH                      | OWN IN [F | BRACKETS                  | 1        | PROJECTION      | ¥ U         |                                               | 702112654                  |                | 2013  |  |  |
|                                                                    |                                               |                            |           |                           |          |                 |             |                                               |                            |                |       |  |  |