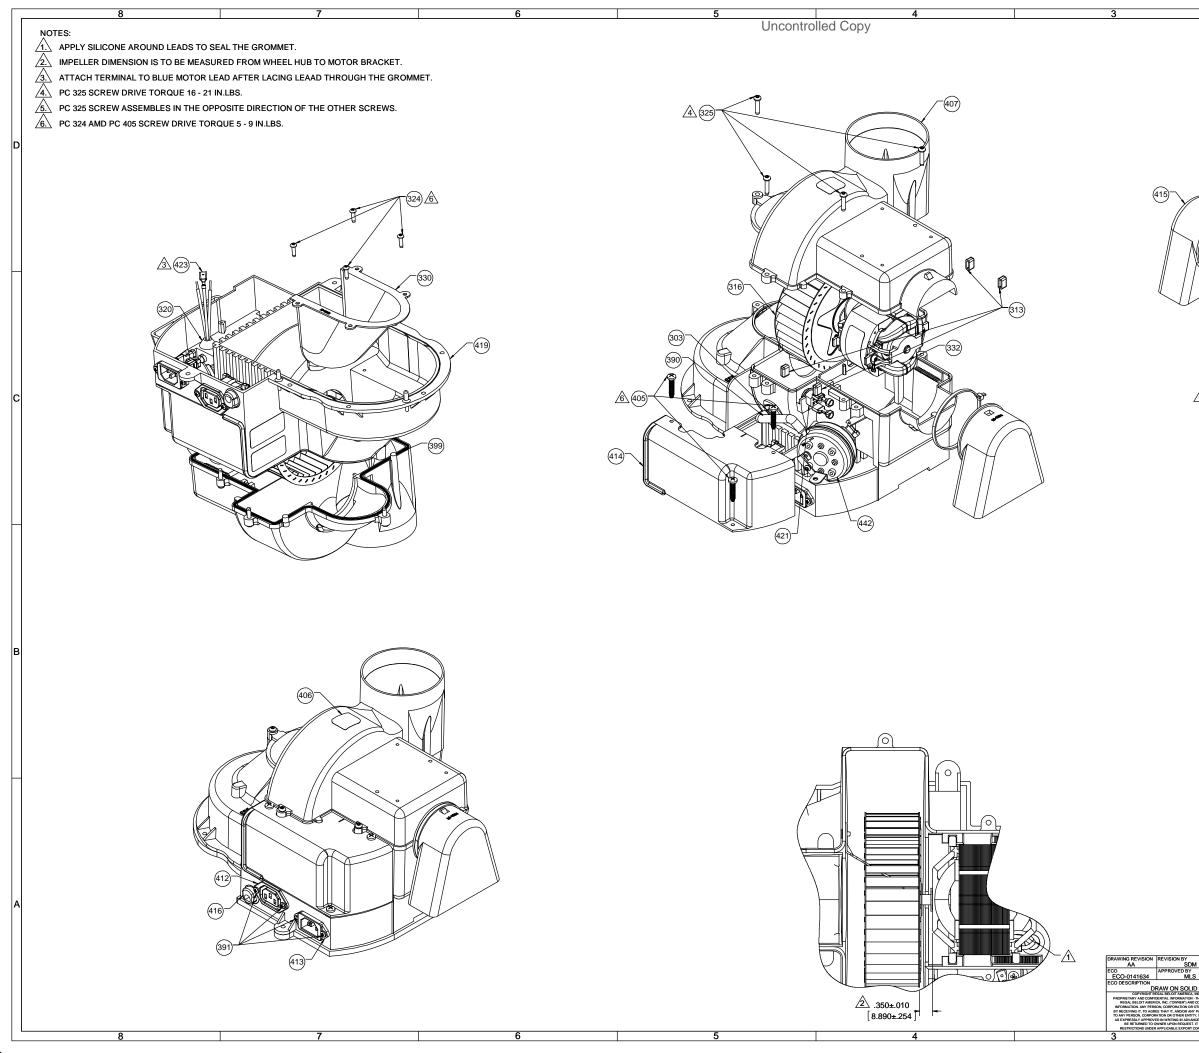

## Uncontrolled Copy

## NOTES:

- 1. LOCATING PIN DIMENSION.
- 2. ADAPTER KIT FOR THIS ASSEMBLY IS 87254052. THIS KIT TO BE PLACED IN CONTAINER
- 3.
- 4.
- 5. 6.









|                                                                    | DATE                                          | OTHERWISE SPECIFIED:       |           |                           |          | DRAWN BY<br>SDM |             | REGAL <sup>™</sup> Regal Beloit America, Inc. |                            |                |       |  |  |
|--------------------------------------------------------------------|-----------------------------------------------|----------------------------|-----------|---------------------------|----------|-----------------|-------------|-----------------------------------------------|----------------------------|----------------|-------|--|--|
|                                                                    | 4/5/2018                                      |