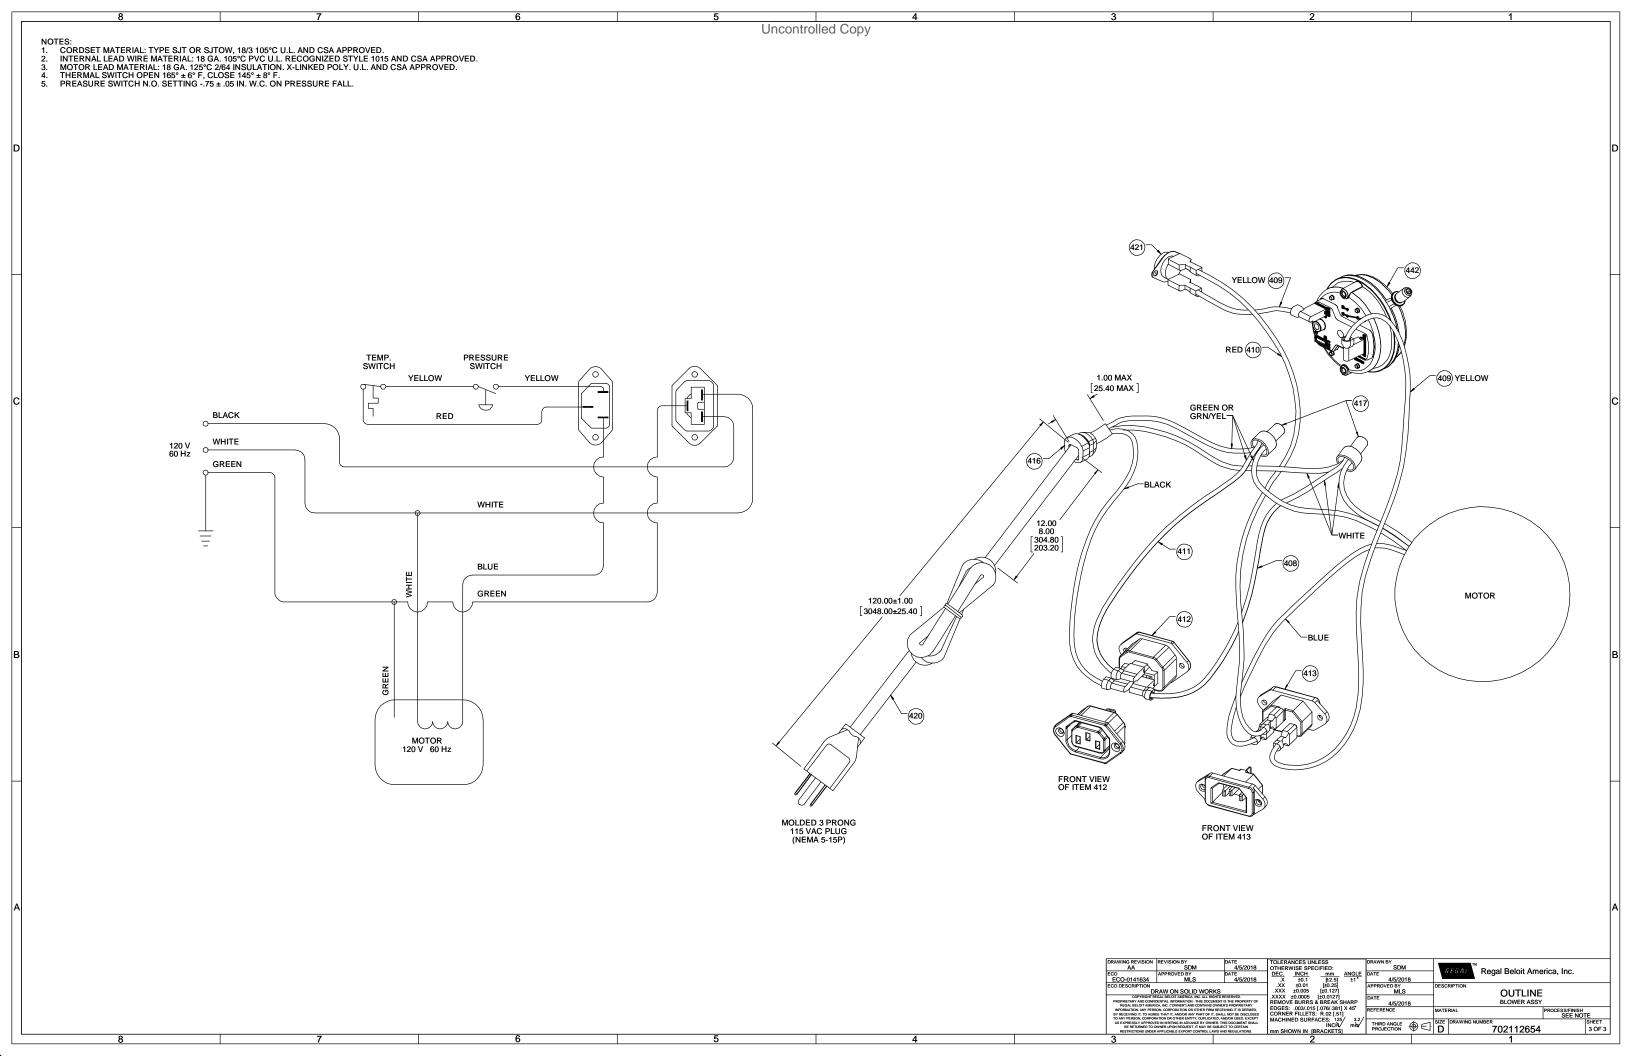

|                                               | 2 OF 3                     |                |       |  |  |
| INTROL LAV                                                         | VS AND REGULATIONS.                           | mm SH                      | OWN IN [F | BRACKETS                  | 1        | PROJECTION      | ¥ U         |                                               | 702112654                  |                | 2013  |  |  |
|                                                                    |                                               |                            |           |                           |          |                 |             |                                               |                            |                |       |  |  |