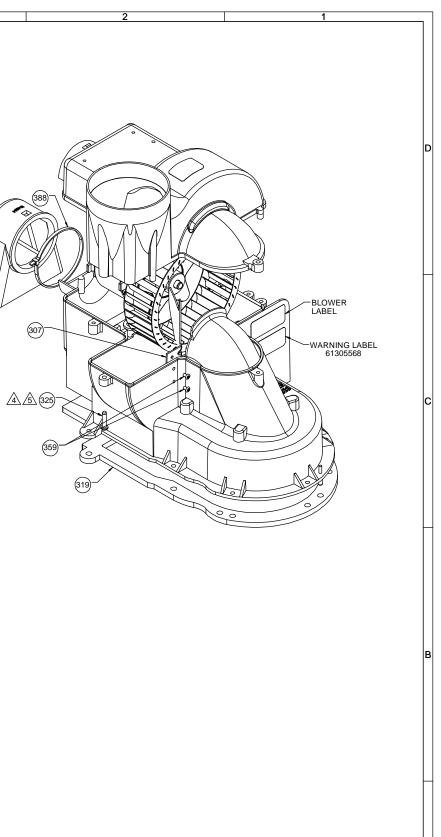

## NOTES:

- 1. LOCATING PIN DIMENSION.
- 2. ADAPTER KIT FOR THIS ASSEMBLY IS 87254052. THIS KIT TO BE PLACED IN CONTAINER
- 3.
- 4.
- 5. 6.

|                                                                    | DATE                                          | OTHERWISE SPECIFIED:       |           |                           |          | DRAWN BY<br>SDM |             | REGAL <sup>™</sup> Regal Beloit America, Inc. |                            |                |       |  |  |
|--------------------------------------------------------------------|-----------------------------------------------|----------------------------|-----------|---------------------------|----------|-----------------|-------------|-----------------------------------------------|----------------------------|----------------|-------|--|--|
|                                                                    | 4/5/2018                                      |                            |           |                           |          |                 |             |                                               |                            |                |       |  |  |
| DATE                                                               |                                               | DEC.                       | INCH      | mm                        | ANGLE    |                 |             | 1 1 1                                         | Regai beloit America, Inc. |                |       |  |  |
|                                                                    |                                               |                            | ±0.1      | [±2.5] ±1°                |          | 4/5/2018        |             |                                               |                            |                |       |  |  |
|                                                                    |                                               | .XX                        | ±0.01     | [±0.25]                   |          | APPROVED BY     |             | DESC                                          | SCRIPTION                  |                |       |  |  |
| WORK                                                               | s                                             | .XXX                       | ±0.005    | [±0.127]                  |          | MLS             |             | OUTLINE                                       |                            |                |       |  |  |
|                                                                    | HTS RESERVED.                                 | .XXXX                      | ±0.0005   | [±0.0127]                 |          | DATE            |             | 1                                             |                            |                |       |  |  |
|                                                                    | IENT IS THE PROPERTY OF<br>WNER'S PROPRIETARY | REMOVE BURRS & BREAK SHARP |           |                           | 4/5/2018 |                 | BLOWER ASSY |                                               |                            |                |       |  |  |
| HER FIRM RECEIVING IT IS DEEMED.                                   |                                               | EDGES: .003/.015 [.0       |           |                           |          | REFERENCE       | -           | MATE                                          | RIAI                       | PROCESS/FINISH |       |  |  |
| ART OF IT, SHALL NOT BE DISCLOSED                                  |                                               |                            |           | B: R.02 [.51              |          |                 |             |                                               |                            | SEE NOT        | TF    |  |  |
| DUPLICATED, AND/OR USED, EXCEPT<br>E BY OWNER, THIS DOCUMENT SHALL |                                               | MACHI                      | NED SURF  | ACES: 12                  | 5/ 3.2/  |                 | <b>+</b> -  | SIZE                                          | DRAWING NUMBER             |                | SHEET |  |  |
|                                                                    | UBJECT TO CERTAIN                             | INCH/ mm                   |           | THIRD ANGLE<br>PROJECTION | €€       |                 |             |                                               | 2 OF 3                     |                |       |  |  |
| INTROL LAV                                                         | VS AND REGULATIONS.                           | mm SH                      | OWN IN [F | BRACKETS                  | 1        | PROJECTION      | ¥ U         |                                               | 702112654                  |                | 2013  |  |  |
|                                                                    |                                               |                            |           |                           |          |                 |             |                                               |                            |                |       |  |  |