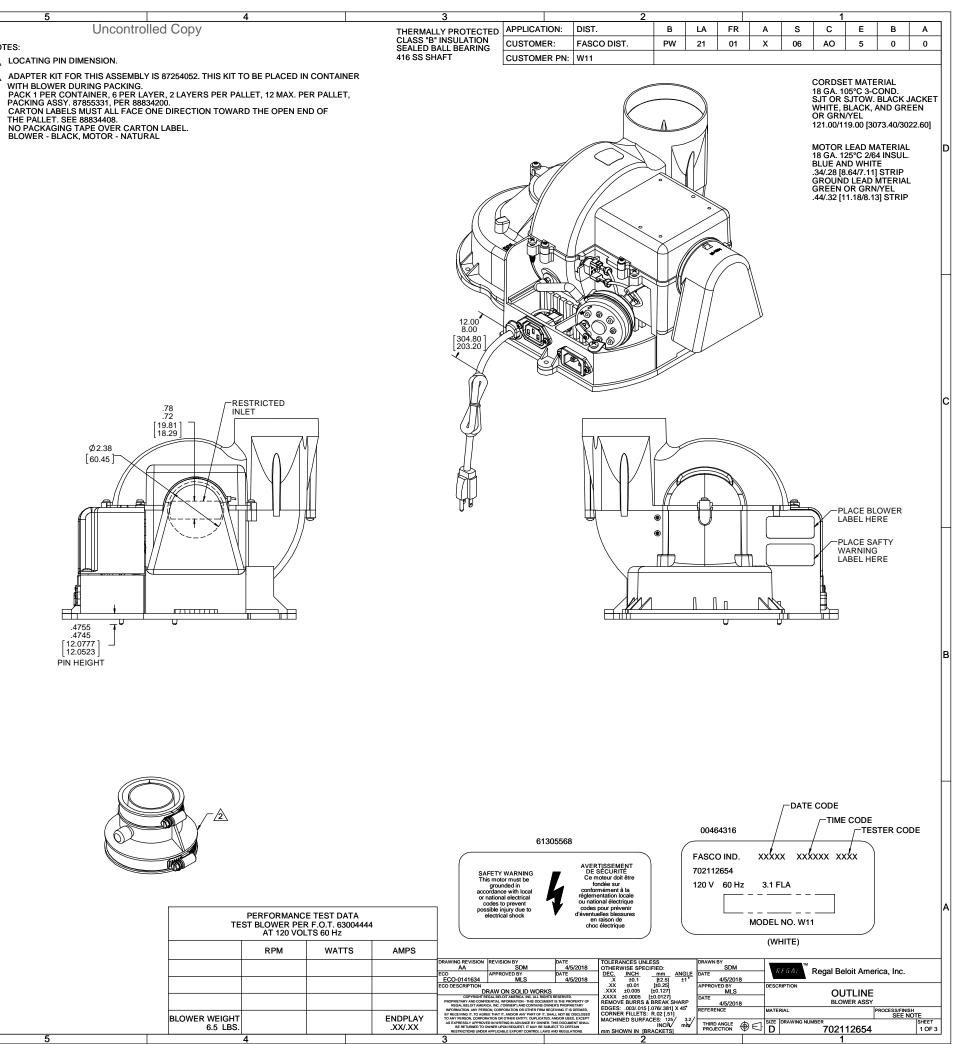

## Uncontrolled Copy

## NOTES:

- 1. LOCATING PIN DIMENSION.
- 2. ADAPTER KIT FOR THIS ASSEMBLY IS 87254052. THIS KIT TO BE PLACED IN CONTAINER
- 3.
- 4.
- 5. 6.

|                                                                    | DATE                                          | OTHERWISE SPECIFIED:       |           |                           |          | DRAWN BY<br>SDM |             | REGAL <sup>™</sup> Regal Beloit America, Inc. |                            |                |       |  |  |
|--------------------------------------------------------------------|-----------------------------------------------|----------------------------|-----------|---------------------------|----------|-----------------|-------------|-----------------------------------------------|----------------------------|----------------|-------|--|--|
|                                                                    | 4/5/2018                                      |                            |           |                           |          |                 |             |                                               |                            |                |       |  |  |
| DATE                                                               |                                               | DEC.                       | INCH      | mm                        | ANGLE    |                 |             | 1 1 1                                         | Regai beloit America, Inc. |                |       |  |  |
|                                                                    |                                               |                            | ±0.1      | [±2.5] ±1°                |          | 4/5/2018        |             |                                               |                            |                |       |  |  |
|                                                                    |                                               | .XX                        | ±0.01     | [±0.25]                   |          | APPROVED BY     |             | DESC                                          | SCRIPTION                  |                |       |  |  |
| WORK                                                               | s                                             | .XXX                       | ±0.005    | [±0.127]                  |          | MLS             |             | OUTLINE                                       |                            |                |       |  |  |
|                                                                    | HTS RESERVED.                                 | .XXXX                      | ±0.0005   | [±0.0127]                 |          | DATE            |             | 1                                             |                            |                |       |  |  |
|                                                                    | IENT IS THE PROPERTY OF<br>WNER'S PROPRIETARY | REMOVE BURRS & BREAK SHARP |           |                           | 4/5/2018 |                 | BLOWER ASSY |                                               |                            |                |       |  |  |
| HER FIRM RECEIVING IT IS DEEMED.                                   |                                               | EDGES: .003/.015 [.0       |           |                           |          | REFERENCE       | -           | MATE                                          | RIAI                       | PROCESS/FINISH |       |  |  |
| ART OF IT, SHALL NOT BE DISCLOSED                                  |                                               |                            |           | B: R.02 [.51              |          |                 |             |                                               |                            | SEE NOT        | TF    |  |  |
| DUPLICATED, AND/OR USED, EXCEPT<br>E BY OWNER, THIS DOCUMENT SHALL |                                               | MACHI                      | NED SURF  | ACES: 12                  | 5/ 3.2/  |                 | <b>+</b> -  | SIZE                                          | DRAWING NUMBER             |                | SHEET |  |  |
|                                                                    | UBJECT TO CERTAIN                             | INCH/ mm                   |           | THIRD ANGLE<br>PROJECTION | €€       |                 |             |                                               | 2 OF 3                     |                |       |  |  |
| INTROL LAV                                                         | VS AND REGULATIONS.                           | mm SH                      | OWN IN [F | BRACKETS                  | 1        | PROJECTION      | ¥ U         |                                               | 702112654                  |                | 2013  |  |  |
|                                                                    |                                               |                            |           |                           |          |                 |             |                                               |                            |                |       |  |  |