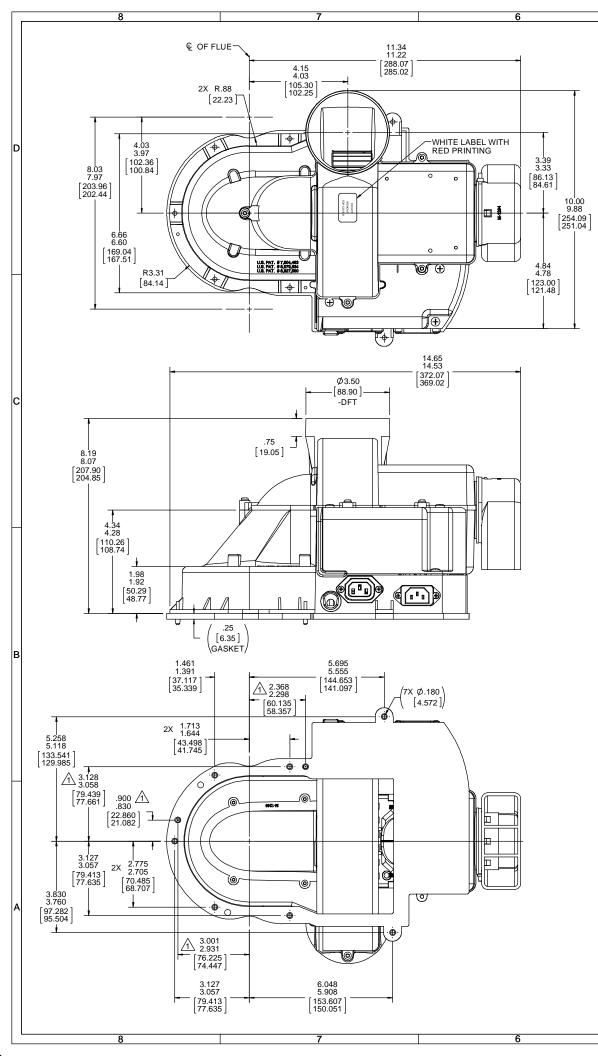

## NOTES:

- 1. LOCATING PIN DIMENSION.
- 2. ADAPTER KIT FOR THIS ASSEMBLY IS 87254052. THIS KIT TO BE PLACED IN CONTAINER
- 3.
- 4.
- 5. 6.

|                                                                    | DATE                                          | OTHERWISE SPECIFIED:       |           |                           |          | DRAWN BY<br>SDM |             | REGAL <sup>™</sup> Regal Beloit America, Inc. |                            |                |       |  |  |
|--------------------------------------------------------------------|-----------------------------------------------|----------------------------|-----------|---------------------------|----------|-----------------|-------------|-----------------------------------------------|----------------------------|----------------|-------|--|--|
|                                                                    | 4/5/2018                                      |                            |           |                           |          |                 |             |                                               |                            |                |       |  |  |
| DATE                                                               |                                               | DEC.                       | INCH      | mm                        | ANGLE    |                 |             | 1 1 1                                         | Regai beloit America, Inc. |                |       |  |  |
|                                                                    |                                               |                            | ±0.1      | [±2.5] ±1°                |          | 4/5/2018        |             |                                               |                            |                |       |  |  |
|                                                                    |                                               | .XX                        | ±0.01     | [±0.25]                   |          | APPROVED BY     |             | DESC                                          | SCRIPTION                  |                |       |  |  |
| WORK                                                               | s                                             | .XXX                       | ±0.005    | [±0.127]                  |          | MLS             |             | OUTLINE                                       |                            |                |       |  |  |
|                                                                    | HTS RESERVED.                                 | .XXXX                      | ±0.0005   | [±0.0127]                 |          | DATE            |             | 1                                             |                            |                |       |  |  |
|                                                                    | IENT IS THE PROPERTY OF<br>WNER'S PROPRIETARY | REMOVE BURRS & BREAK SHARP |           |                           | 4/5/2018 |                 | BLOWER ASSY |                                               |                            |                |       |  |  |
| HER FIRM RECEIVING IT IS DEEMED.                                   |                                               | EDGES: .003/.015 [.0       |           |                           |          | REFERENCE       | -           | MATE                                          | RIAI                       | PROCESS/FINISH |       |  |  |
| ART OF IT, SHALL NOT BE DISCLOSED                                  |                                               |                            |           | B: R.02 [.51              |          |                 |             |                                               |                            | SEE NOT        | TF    |  |  |
| DUPLICATED, AND/OR USED, EXCEPT<br>E BY OWNER, THIS DOCUMENT SHALL |                                               | MACHI                      | NED SURF  | ACES: 12                  | 5/ 3.2/  |                 | <b>+</b> -  | SIZE                                          | DRAWING NUMBER             |                | SHEET |  |  |
|                                                                    | UBJECT TO CERTAIN                             | INCH/ mm                   |           | THIRD ANGLE<br>PROJECTION | €€       |                 |             |                                               | 2 OF 3                     |                |       |  |  |
| INTROL LAV                                                         | VS AND REGULATIONS.                           | mm SH                      | OWN IN [F | BRACKETS                  | 1        | PROJECTION      | ¥ U         |                                               | 702112654                  |                | 2013  |  |  |
|                                                                    |                                               |                            |           |                           |          |                 |             |                                               |                            |                |       |  |  |