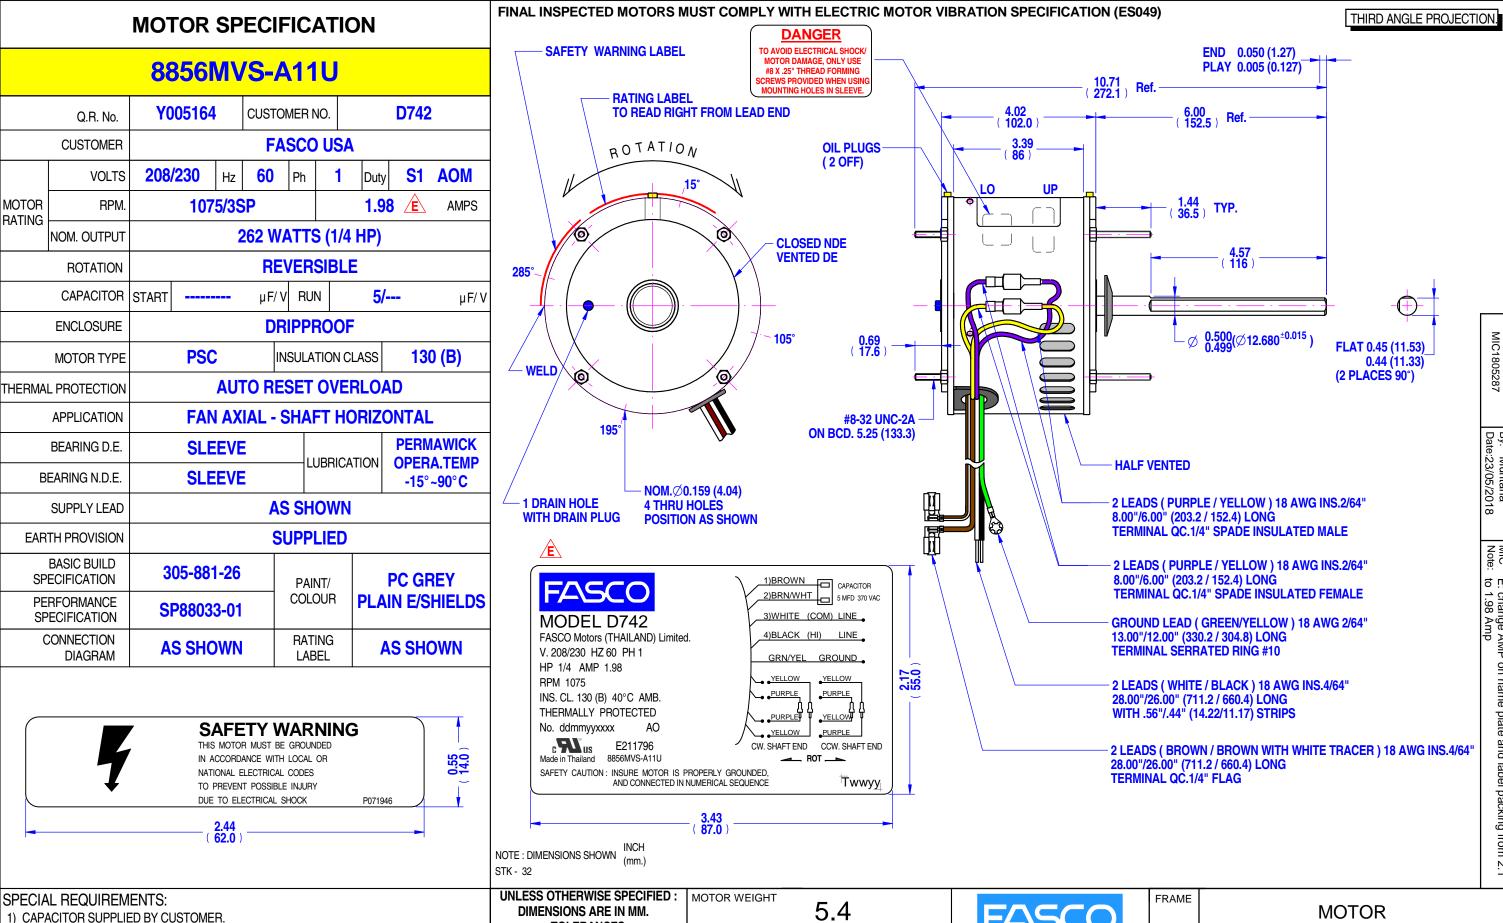

- 2) DO NOT PACK MOTOR IN PLASTIC BAG.
- 3)\_PUSH AND PULL SHAFT TO CENTRALIZE WASHER SLINGER.
- 4) STAMP FDC PART NUMBER FDC-D742 ON THE BULK PACK.
- 5)\_ADD SAFETY BOOK P/N 398-063-02 IN ALL INDIVIDUAL CARTON
- 6) SCREW (SM13-13 / 4 EA) AND WASHER LOCK (SM19-1 / 4 EA) TO BE PACKED IN PLASTIC BAG AND PUT INTO INDÍVIDUAL CARTON WITH MOTOR, IN CASE OF SINGLE PACKING

THIS DRAWING REMAINS THE PROPERTY OF FASCO

MOTORS AND MAY NOT BE USED, COPIED OR ISSUED WITHOUT WRITTEN PERMISSION FROM FASCO MOTORS

.XX

DRAWN muntana 22/10/2013 CHECKED Pipat 24/05/2018 Suksakorn 24/05/2018 RELEASED N.T.S.

29/7-8 MOO 3. BANGKRUAY - SAINOI Rd. BANGKRANG, MUANG NONTHABURI DISTRICT. NONTHABURI 11000 THAILAND

STATUS S033:8856V-262-MCX:FDC R

SHEET DWG. NO. A3

8856MVS-A11U

REVISION

Ε