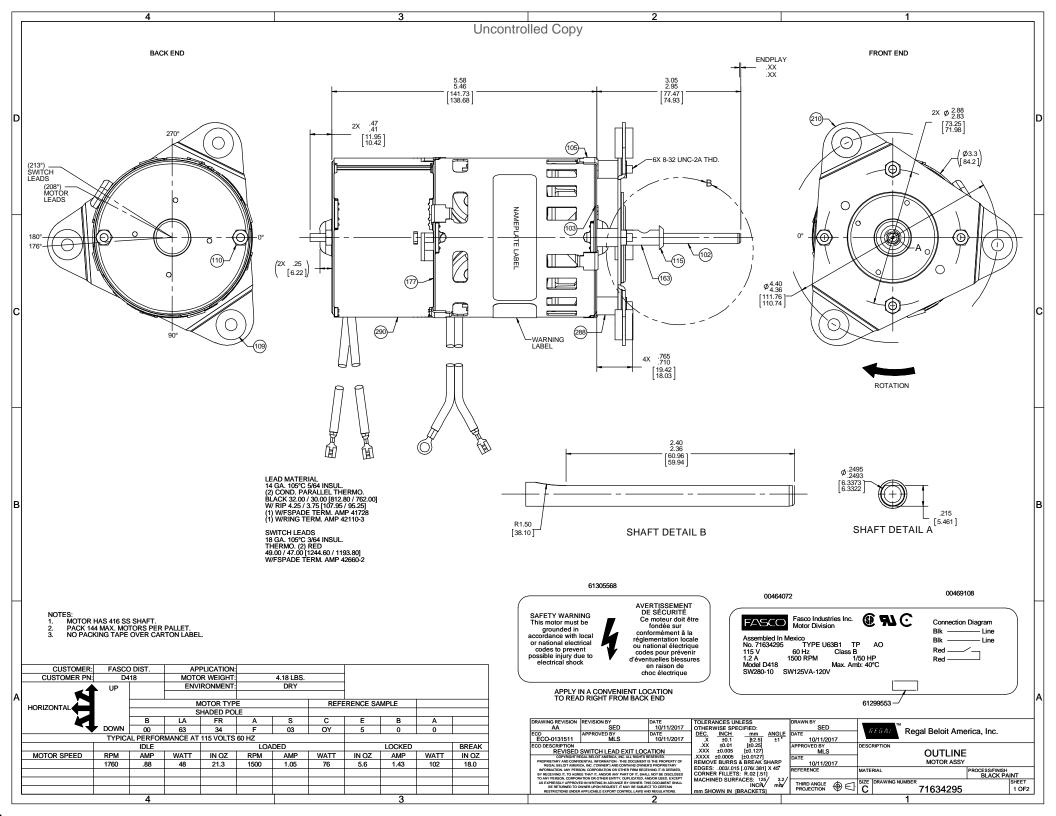

**Uncontrolled Copy** NOTES:
1. STAKE STATOR TO MAIN FRAME PER 88830264.
2. MAXIMUM TORQUE REQUIRED TO TURN MOTOR SHAFT IS 1/4 INCH-OUNCE.
3. ASSEMBLE SPRING BETWEEN WASHER AND BEARING ON BACK END, WITH SPRING FINGERS TOWARD BEARING.
4. SWITCH LEADS MUST MEET PULL TEST PER 88834274.
5. ASSEMBLE BALL BEARINGS TO BEARING RETAINERS PER 88834419.
6. ASSEMBLE BUSHING TO SHAFT AND SECURE WITH OIL SLINGER. BACK END FRONT END LEADS OUT .777 .757 19.736 19.228 **SWITCH INSTRUCTIONS** ASSEMBLE SWITCH PER 88834261. PRESS ACTUATOR ASSEMBLY AND THIMBLE ON SHAFT SO THAT TOP OF METAL ACTUATOR PLATE IS .568 / .548 [14.172 / 13.919] FROM END OF SHAFT. SWITCH MUST BE ADJUSTED TO OBTAIN .035 / .025 [.889 / .635] AIR GAP BETWEEN THIMBLE AND SWITCH IN FULL OPERATING POSITION. SWITCH MUST MAKE CONTACT BEFORE 1250 RPM AS SPEED INCREASES AND BREAK ABOVE 400 RPM AS SPEED DECREASES. SWITCH MECHANISM TO GIVE QUIET OPERATION ABOVE 1000 RPM. WHEN ASSEMBLING HEYCO, NO SLACK ALLOWED INSIDE SWITCH COVER. SWITCH LEADS MUST NOT CROSS OVER SWITCH. MOTOR MUST BE FREE TO START AT 90 VOLTS OR LESS. PACKING SPECIFICATIONS PACK PER 88834200. 1 PER CONTAINER, 144 MAX. PER PALLET. 6 LAYERS PER PALLET, 24 CARTONS PER LAYER. PLACE FILLER TUBE OVER SHAFT EXTENSION, PLACE FOAM RING ON BACK END, FOLD PACKING PAPER IN HALF AND WRAP AROUND MOTOR. PLACE IN CARTON, CLOSE FLAPS AND TAPE. PLACE 1 FLAT PAD ON TOP LAYER OF PALLET . PLACE ALL INSPECTION STICKERS AND WRITING ON TOP FLAT PAD. APPROVED BY MLS AA 10/11/2017 DATE OTHERWISE SPECIFIED: Regal Beloit America, Inc. OTHERWISE SPECIFIED:

DEC. INCH mm ANGL

X 20.1 [±2.5] ±1

.XX ±0.01 [±0.25]

.XXX ±0.005 [±0.127]

.XXXX ±0.0005 [±0.0127]

REMOVE BURRS & BREAK SHARP

EDCES: 0.27 (0.51 0.73 (2.91) V.45 ECO-0131511 10/11/2017 10/11/2017 APPROVED BY MLS CARTON LABELS MUST ALL FACE ONE DIRECTION TOWARD THE OPEN END OF THE OUTLINE MOTOR ASSY 10/11/2017 REFERENCE EDGES: .003/.015 [.076/.381] X 45\* CORNER FILLETS: R.02 [.51] ROCESS/FINISH BLACK PAINT SHEET MACHINED SURFACES: 125/ THIRD ANGLE SIZE DRAWING NUMBER 71634295