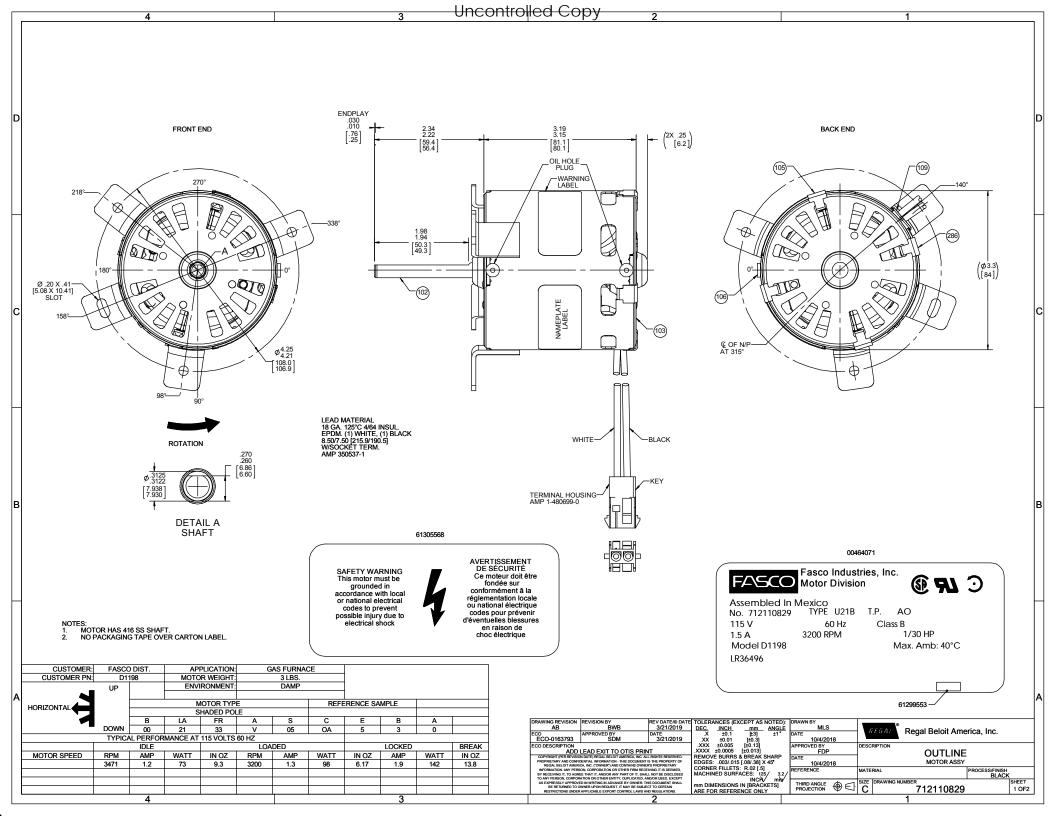

| Г | 4                                                                                                                                                                                                                                                                                      | Juncontrolled Copy 2                                                                                                                                                                                                                                                                                                                                                                                                                                                                                                                                                                                                                                                                                                                                                                                                                                                                                                                                                                                                                                                                                                                                                                                                                                                                                                                                                                                                                                                                                                                                                                                                                                                                                                                                                                                                                                                                                                                                                                                                                                                                                                           | 1                                                                                                                                                                                                                                                                                                                                                                                                          |
|---|----------------------------------------------------------------------------------------------------------------------------------------------------------------------------------------------------------------------------------------------------------------------------------------|--------------------------------------------------------------------------------------------------------------------------------------------------------------------------------------------------------------------------------------------------------------------------------------------------------------------------------------------------------------------------------------------------------------------------------------------------------------------------------------------------------------------------------------------------------------------------------------------------------------------------------------------------------------------------------------------------------------------------------------------------------------------------------------------------------------------------------------------------------------------------------------------------------------------------------------------------------------------------------------------------------------------------------------------------------------------------------------------------------------------------------------------------------------------------------------------------------------------------------------------------------------------------------------------------------------------------------------------------------------------------------------------------------------------------------------------------------------------------------------------------------------------------------------------------------------------------------------------------------------------------------------------------------------------------------------------------------------------------------------------------------------------------------------------------------------------------------------------------------------------------------------------------------------------------------------------------------------------------------------------------------------------------------------------------------------------------------------------------------------------------------|------------------------------------------------------------------------------------------------------------------------------------------------------------------------------------------------------------------------------------------------------------------------------------------------------------------------------------------------------------------------------------------------------------|
| C | NOTES:<br>1. ALL SPACING THRU AIR BETWEEN WIRE AND METAL MUST BE AT LEAST: .063 [1.60].<br>2. ASSEMBLE TERMINAL HOUSING AFTER STATOR PRESS.                                                                                                                                            | 3 211221112422                                                                                                                                                                                                                                                                                                                                                                                                                                                                                                                                                                                                                                                                                                                                                                                                                                                                                                                                                                                                                                                                                                                                                                                                                                                                                                                                                                                                                                                                                                                                                                                                                                                                                                                                                                                                                                                                                                                                                                                                                                                                                                                 | D<br>BACK END                                                                                                                                                                                                                                                                                                                                                                                              |
| c |                                                                                                                                                                                                                                                                                        |                                                                                                                                                                                                                                                                                                                                                                                                                                                                                                                                                                                                                                                                                                                                                                                                                                                                                                                                                                                                                                                                                                                                                                                                                                                                                                                                                                                                                                                                                                                                                                                                                                                                                                                                                                                                                                                                                                                                                                                                                                                                                                                                | BACK END<br>C<br>C<br>C<br>C                                                                                                                                                                                                                                                                                                                                                                               |
| E |                                                                                                                                                                                                                                                                                        | $ + - \left(1\frac{1}{4}, -\right) + \left[\frac{.845}{.21.46}\right] + -$                                                                                                                                                                                                                                                                                                                                                                                                                                                                                                                                                                                                                                                                                                                                                                                                                                                                                                                                                                                                                                                                                                                                                                                                                                                                                                                                                                                                                                                                                                                                                                                                                                                                                                                                                                                                                                                                                                                                                                                                                                                     | ROTATION                                                                                                                                                                                                                                                                                                                                                                                                   |
| ļ | PACKING SPECIFICATIONS       1. PACK 1 PER CONTAINER, 20 CONTAINERS PER LAYER, 4 LAYERS PER PAILET, 80 MAX. PER PAILET, PACKING ASSY. 87854367, PER 88834400 AND 88834408.       2. CARTON LABELS MUST ALL FACE ONE DIRECTION TOWARD THE OPEN END OF THE PALLET. SEE 88834408.       4 | Peopleticity no. Coversion/full version/full noise incoversion/full version/full ver | OLERANCES (EXCEPT AS NOTED): DRAWIN BY   DEC. INCH mm ANGLE REGAL Regal Beloit America, Inc.   XX 10.01 [10.33] 1 DATE DATE DATE DATE   VXX ± 0.005 [10.03] 14.03 1 DESCRIPTION OUTLLINE   Desces: 0.015 (10.03) 10.42018 DESCRIPTION OUTLLINE   DATE 10.442018 MATERIAL PROCESSIFINISH   DATE 10.442018 MATERIAL BLACK   MINDENSIONS IN [BRACKETS] THIBD ANGLE EI C   THIBD ANGLE C 712110829 2 OF2   1 1 |