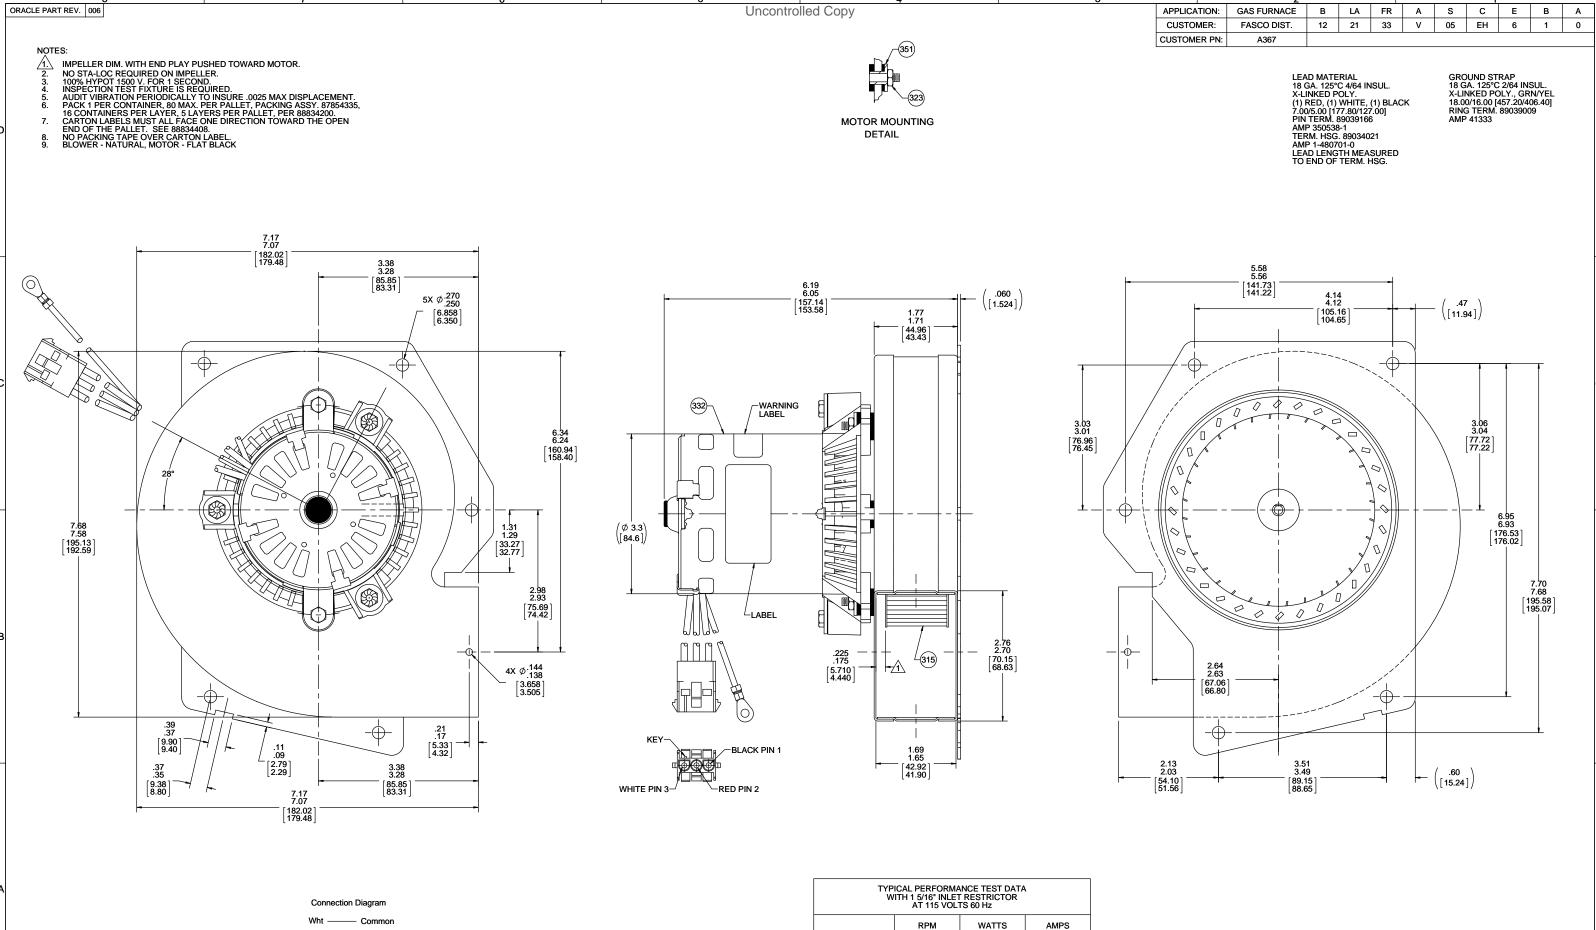

HIGH

BLOWER WEIGHT 5.25 LBS

3052

70

.90

ENDPLAY .030/.010 [0.762/0.254]

Rik High Red -— Low

Grn/Yel ----- Grd

|           | 2           |    |    |    |   |    | 1  |   |   |   |  |  |  |
|-----------|-------------|----|----|----|---|----|----|---|---|---|--|--|--|
| LICATION: | GAS FURNACE | В  | LA | FR | Α | S  | С  | Е | В | A |  |  |  |
| STOMER:   | FASCO DIST. | 12 | 21 | 33 | V | 05 | EH | 6 | 1 | 0 |  |  |  |
| FOMER PN: | A367        |    |    |    |   |    |    |   |   |   |  |  |  |

| DRAWING REVISION<br>G                                                                                                                                                                                                                                                                              | REVISION BY<br>PLA         | DATE<br>1/25/2017 |      |                            |                     | DRAWN BY<br>PLA |                           |                               | REGAL <sup>™</sup> Regal Beloit America, Inc. |                             |          |             |
|----------------------------------------------------------------------------------------------------------------------------------------------------------------------------------------------------------------------------------------------------------------------------------------------------|----------------------------|-------------------|------|----------------------------|---------------------|-----------------|---------------------------|-------------------------------|-----------------------------------------------|-----------------------------|----------|-------------|
| ECO-0113443                                                                                                                                                                                                                                                                                        | APPROVED BY<br>MLS         | DATE<br>1/25/2017 | DEC. | <u>INCH</u><br>±0.1        | <br>[±2.5]          | ANGLE<br>±1*    | DATE 1/25/201             | 7                             | REGAL Regal Beloit America, Inc.              |                             |          |             |
| ECO DESCRIPTION<br>ADDED BLOWER WEIGHT, REDRAWN ON SW                                                                                                                                                                                                                                              |                            |                   |      | ±0.01<br>±0.005            | [±0.25]<br>[±0.127] |                 | APPROVED BY<br>MLS        |                               | DESC                                          | BLOWER AS                   | SSY      |             |
| COPYRIGHT REGAL BELOIT AMERICA, INC. ALL RIGHTS RESERVED.<br>PROPRIETARY AND CONFIDENTIAL INFORMATION - THIS DOCUMENT IS THE PROPERTY OF<br>REGAL BELOIT AMERICA, INC. ("OWNER'S APROVINER'S PROPRIETARY")                                                                                         |                            |                   |      | REMOVE BURRS & BREAK SHARP |                     |                 | DATE<br>1/25/2017         |                               | BEOWEICKOOT                                   |                             |          |             |
| INFORMATION, ANY PERS<br>BY RECEIVING IT, TO AGRE<br>TO ANY REPRON, CORPORT                                                                                                                                                                                                                        | CORNER FILLETS: R.02 [.51] |                   |      |                            |                     |                 |                           | PROCESS/FINISH<br>SEE NOTE 9. |                                               |                             |          |             |
| TO ANY PERSON, CORPORATION OR OTHER ENTITY, DUPLICATED, AND/OR USED, EXCEPT<br>AS EXPRESSLY APPROVED IN WISTING IN A DVANCE BY OWNER. THIS DOCUMENT SHALL<br>BE RETURNED TO OWNER UPON REQUEST. IT MAY BE SUBJECT TO CERTAIN<br>RESTRICTIONS UNDER APPLICABLE EXPORT CONTROL LAWS AND REGULATIONS. |                            |                   |      |                            |                     | ∕mm ∨           | THIRD ANGLE<br>PROJECTION | €-]                           | SIZE<br>D                                     | DRAWING NUMBER<br>702111885 | SHE<br>1 | eet<br>OF 1 |
| 3                                                                                                                                                                                                                                                                                                  |                            | -                 | )    |                            |                     |                 |                           | 1                             |                                               |                             |          |             |