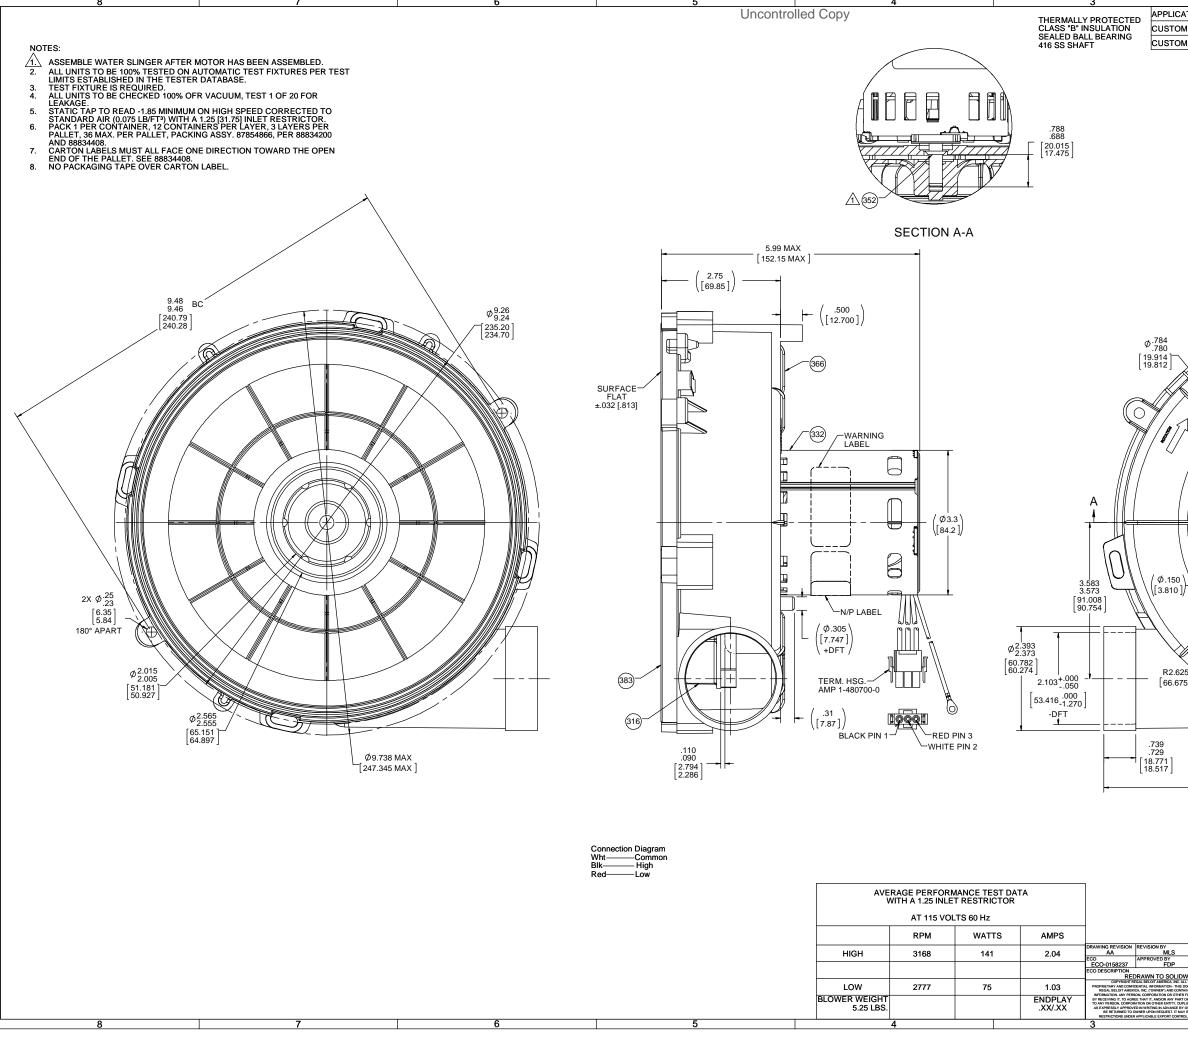

|                                                                                                                                                                                                                                                                                                                                                                                                                                                                                                                                                                                                                                                                                                                                                                                                                                                                                                                                                                                                                                                                                                                                                                                                                                                                                                                                                                                                                                                                                                                                                                                                                                                                                                                                                                                                                                                                                                                                                                                                                                                                                                                                                                                                                                                                                                                                                                                                                                                                                                                                                                                                                                                                                                                                                                       | 2                                                                      |                                                                                                                                         |                                        |                                                        |        |                                              | 1                                     |                                          |               |                           |                  |
|-----------------------------------------------------------------------------------------------------------------------------------------------------------------------------------------------------------------------------------------------------------------------------------------------------------------------------------------------------------------------------------------------------------------------------------------------------------------------------------------------------------------------------------------------------------------------------------------------------------------------------------------------------------------------------------------------------------------------------------------------------------------------------------------------------------------------------------------------------------------------------------------------------------------------------------------------------------------------------------------------------------------------------------------------------------------------------------------------------------------------------------------------------------------------------------------------------------------------------------------------------------------------------------------------------------------------------------------------------------------------------------------------------------------------------------------------------------------------------------------------------------------------------------------------------------------------------------------------------------------------------------------------------------------------------------------------------------------------------------------------------------------------------------------------------------------------------------------------------------------------------------------------------------------------------------------------------------------------------------------------------------------------------------------------------------------------------------------------------------------------------------------------------------------------------------------------------------------------------------------------------------------------------------------------------------------------------------------------------------------------------------------------------------------------------------------------------------------------------------------------------------------------------------------------------------------------------------------------------------------------------------------------------------------------------------------------------------------------------------------------------------------------|------------------------------------------------------------------------|-----------------------------------------------------------------------------------------------------------------------------------------|----------------------------------------|--------------------------------------------------------|--------|----------------------------------------------|---------------------------------------|------------------------------------------|---------------|---------------------------|------------------|
| ICATION:                                                                                                                                                                                                                                                                                                                                                                                                                                                                                                                                                                                                                                                                                                                                                                                                                                                                                                                                                                                                                                                                                                                                                                                                                                                                                                                                                                                                                                                                                                                                                                                                                                                                                                                                                                                                                                                                                                                                                                                                                                                                                                                                                                                                                                                                                                                                                                                                                                                                                                                                                                                                                                                                                                                                                              |                                                                        | В                                                                                                                                       | LA                                     | FR                                                     | A      | S                                            | С                                     | E                                        | В             | Α                         | ]                |
| FOMER: FAS                                                                                                                                                                                                                                                                                                                                                                                                                                                                                                                                                                                                                                                                                                                                                                                                                                                                                                                                                                                                                                                                                                                                                                                                                                                                                                                                                                                                                                                                                                                                                                                                                                                                                                                                                                                                                                                                                                                                                                                                                                                                                                                                                                                                                                                                                                                                                                                                                                                                                                                                                                                                                                                                                                                                                            |                                                                        | PS                                                                                                                                      | 21<br>FINIS                            | 47<br>H: BLOW                                          | F      | 06<br>LIRAI                                  | FJ                                    | 6<br>R-FLAT B                            |               | 0                         | $\left  \right $ |
|                                                                                                                                                                                                                                                                                                                                                                                                                                                                                                                                                                                                                                                                                                                                                                                                                                                                                                                                                                                                                                                                                                                                                                                                                                                                                                                                                                                                                                                                                                                                                                                                                                                                                                                                                                                                                                                                                                                                                                                                                                                                                                                                                                                                                                                                                                                                                                                                                                                                                                                                                                                                                                                                                                                                                                       | LEAI<br>18 G<br>EPDI<br>8.00/<br>(1) W<br>W/PI<br>AMP<br>(1) B<br>W/SG | D MATERI<br>A. 125°C 4<br>M<br>6.00 [203.:<br>/HITE<br>N TERM.<br>350538-1<br>J350537-1                                                 | AL<br>1/64 INS<br>20/152.4<br>D (1) RE | 5UL.<br>40]                                            |        | GRO<br>18 G<br>X-LII<br>GRN<br>19.00<br>W/RI | UND LE<br>A. 125°C<br>NKED PC<br>/YEL | AD MAT<br>2/64 INS<br>DLY.<br>482.60/43  | ERIAL<br>SUL. |                           | D                |
|                                                                                                                                                                                                                                                                                                                                                                                                                                                                                                                                                                                                                                                                                                                                                                                                                                                                                                                                                                                                                                                                                                                                                                                                                                                                                                                                                                                                                                                                                                                                                                                                                                                                                                                                                                                                                                                                                                                                                                                                                                                                                                                                                                                                                                                                                                                                                                                                                                                                                                                                                                                                                                                                                                                                                                       |                                                                        |                                                                                                                                         | -DRA<br>PLUC                           | IN HOLE<br>GGED                                        |        |                                              |                                       |                                          | A             |                           | с                |
| 50<br>0]<br>625<br>.675]                                                                                                                                                                                                                                                                                                                                                                                                                                                                                                                                                                                                                                                                                                                                                                                                                                                                                                                                                                                                                                                                                                                                                                                                                                                                                                                                                                                                                                                                                                                                                                                                                                                                                                                                                                                                                                                                                                                                                                                                                                                                                                                                                                                                                                                                                                                                                                                                                                                                                                                                                                                                                                                                                                                                              |                                                                        |                                                                                                                                         |                                        |                                                        |        |                                              |                                       |                                          |               | N HOLE<br>GED             | В                |
| 4.833<br>4.823<br>[122.758]<br>[122.504]<br>[122.504]<br>[122.504]<br>[122.504]<br>[122.504]<br>[122.504]<br>[122.504]<br>[122.504]<br>[122.504]<br>[122.504]<br>[122.504]<br>[122.504]<br>[122.504]<br>[122.504]<br>[122.504]<br>[122.504]<br>[122.504]<br>[122.504]<br>[122.504]<br>[122.504]<br>[122.504]<br>[122.504]<br>[122.504]<br>[122.504]<br>[122.504]<br>[122.504]<br>[122.504]<br>[122.504]<br>[122.504]<br>[122.504]<br>[122.504]<br>[122.504]<br>[122.504]<br>[122.504]<br>[122.504]<br>[122.504]<br>[122.504]<br>[122.504]<br>[122.504]<br>[122.504]<br>[122.504]<br>[122.504]<br>[122.504]<br>[122.504]<br>[122.504]<br>[122.504]<br>[122.504]<br>[122.504]<br>[122.504]<br>[122.504]<br>[122.504]<br>[122.504]<br>[122.504]<br>[122.504]<br>[122.504]<br>[122.504]<br>[122.504]<br>[122.504]<br>[122.504]<br>[122.504]<br>[122.504]<br>[122.504]<br>[122.504]<br>[122.504]<br>[122.504]<br>[122.504]<br>[122.504]<br>[122.504]<br>[122.504]<br>[122.504]<br>[122.504]<br>[122.504]<br>[122.504]<br>[122.504]<br>[122.504]<br>[122.504]<br>[122.504]<br>[122.504]<br>[122.504]<br>[122.504]<br>[122.504]<br>[122.504]<br>[122.504]<br>[122.504]<br>[122.504]<br>[122.504]<br>[122.504]<br>[122.504]<br>[122.504]<br>[122.504]<br>[122.504]<br>[122.504]<br>[122.504]<br>[122.504]<br>[122.504]<br>[122.504]<br>[122.504]<br>[122.504]<br>[122.504]<br>[122.504]<br>[122.504]<br>[122.504]<br>[122.504]<br>[122.504]<br>[122.504]<br>[122.504]<br>[122.504]<br>[122.504]<br>[122.504]<br>[122.504]<br>[122.504]<br>[122.504]<br>[122.504]<br>[122.504]<br>[122.504]<br>[122.504]<br>[122.504]<br>[122.504]<br>[122.504]<br>[122.504]<br>[122.504]<br>[122.504]<br>[122.504]<br>[122.504]<br>[122.504]<br>[122.504]<br>[122.504]<br>[122.504]<br>[122.504]<br>[122.504]<br>[122.504]<br>[122.504]<br>[122.504]<br>[122.504]<br>[122.504]<br>[122.504]<br>[122.504]<br>[122.504]<br>[122.504]<br>[122.504]<br>[122.504]<br>[122.504]<br>[122.504]<br>[122.504]<br>[122.504]<br>[122.504]<br>[122.504]<br>[122.504]<br>[122.504]<br>[122.504]<br>[122.504]<br>[122.504]<br>[122.504]<br>[122.504]<br>[122.504]<br>[122.504]<br>[122.504]<br>[122.504]<br>[122.504]<br>[122.504]<br>[122.504]<br>[122.504]<br>[122.504]<br>[122.504]<br>[122.504]<br>[122.504]<br>[122.504]<br>[122.504]<br>[122.504]<br>[122.504]<br>[122.504]<br>[122.504]<br>[122.504]<br>[122.504]<br>[122.504]<br>[122.504]<br>[122.504]<br>[122.504]<br>[122.504]<br>[122.504]<br>[122.504]<br>[122.504]<br>[122.504]<br>[122.504]<br>[122.504]<br>[122.504]<br>[122.504]<br>[122.504]<br>[122.504]<br>[122.504]<br>[122.504]<br>[122.504]<br>[122.504]<br>[122.504]<br>[122.504]<br>[122.504]<br>[122.504]<br>[122.504]<br>[122.504]<br>[122.504]<br>[122.504]<br>[122.504]<br>[122 | DEC. <u>INCH</u><br>.X ±0.1<br>.XX ±0.01<br>.XXX ±0.005 [              | IED: ANGLI   [±2.5] ±1°   [±0.25] ±0°   ±0.127] 0.0127]   NREAK SHARP 076/.381]   176/.381] X 45°   3.02 [.51] ES:   190.02 // 313 NCA/ | APPROV<br>DATE<br>1<br>REFEREN         | MLS<br>12/12/2018<br>ED BY<br>FDP<br>12/12/2018<br>NCE | DESCRI | PTION                                        | OU<br>BLOV                            | loit Amer<br>ITLINE<br>VER ASSY<br>12097 | ica, Inc.     | зн<br>  SHEET<br>  1 OF 1 | A                |