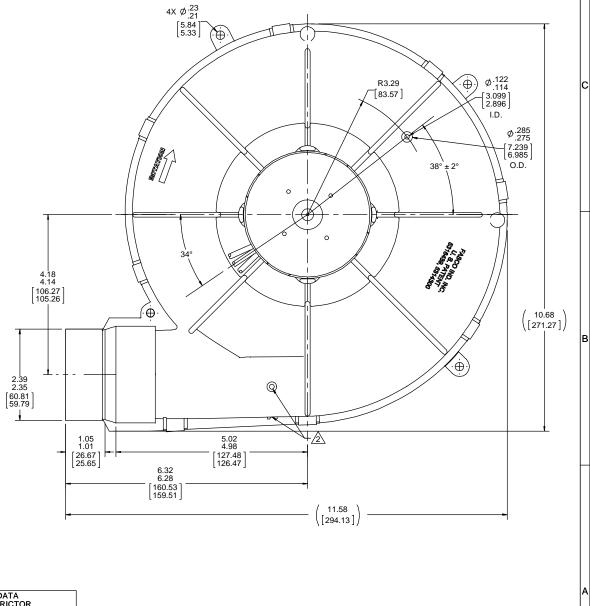

|                                                                   | 2     |    |    |    |   |    | 1  |   |   |   |
|-------------------------------------------------------------------|-------|----|----|----|---|----|----|---|---|---|
| APPLICATION:                                                      | DIST. | В  | LA | FR | Α | S  | С  | E | В | Α |
| CUSTOMER: FASCO DIST.                                             |       | PO | 21 | 30 | F | 06 | ET | 5 | 0 | 0 |
| CUSTOMER PN: A170 FINISH: BLOWER - FLAT BLACK, MOTOR - FLAT BLACK |       |    |    |    |   |    |    |   |   |   |

LEAD MATERIAL 18 GA. 125°C 2/64 INSUL. EPDM. BLACK AND WHITE 8.00/6.00 [203.20/152.40] W/ MSPADE TERMS. AMP 2-520102-2

GROUND LEAD MATERIAL 18 GA. 125°C 2/64 INSUL. X-LINKED POLY. GRN/YEL 10.50/8.50 [266.70/215.90] W/ RING TERM. AMP 60700-2