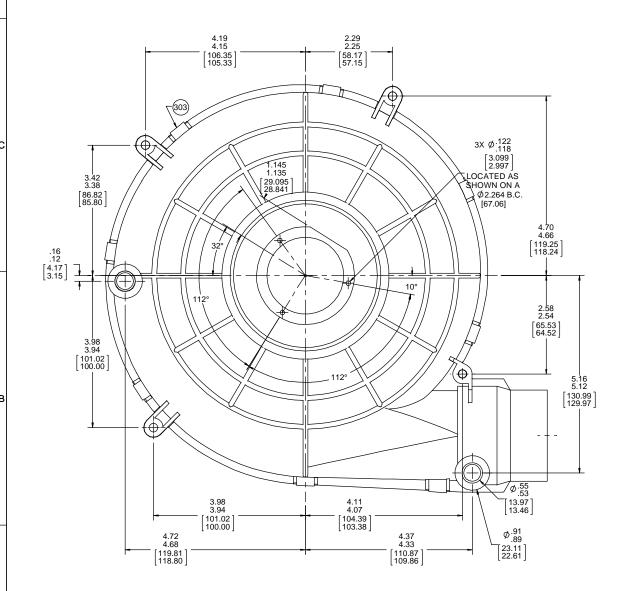

Uncontrolled Copy

NOTES:

B

- SHAFT SEAL MUST BE LOCATED ON SHAFT AS SHOWN BELOW.
- BEFORE ASSEMBLING IMPELLER TO SHAFT, PRESS PC 399 ROPE SEALANT AGAINST EXPOSED FACE OF NUTS TO PROTECT FROM CORROSIVES.
- WHEN EQUIPPED WITH WATER SEAL, EVERY 40TH BLOWER IS TO BE CHECKED FOR WATER LEAKAGE. IF LEAKERS ARE DISCOVERED CONTACT ENGINEERING. (USE 1/3 PARTS MR. BUBBLE WITH 2/3 PARTS WATER FOR LEAK TEST.)
- 4. LAY PC 391 ROPE SEALANT IN CHANNEL PROVIDED IN MOUNTING SHELL.
- APPLY PC 301 RTV SEALANT TO SHADED AREA OF MOUNTING SHELL AS SHOWN BEFORE ASSEMBLY OF CLIPS. ASSEMBLE INLET SHELL TO MOUNTING SHELL ASSEMBLY AND SECURE WITH (8) PC 303 CLIPS.
  TRIM EXCESS ROPE SEALANT FROM FACE OF BLOWER EXHAUST.
  STUFF PAPER TO SECURE HOUSING.
  CHECK EVERY BLOWER FOR STATIC VACUUM.
  TEST WITH 1 1/4 IN. INLET RESTRICTOR.