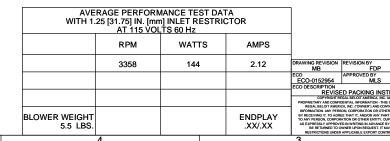

Uncontrolled Copy

NOTES:

B

- SHAFT SEAL MUST BE LOCATED ON SHAFT AS SHOWN BELOW.
- BEFORE ASSEMBLING IMPELLER TO SHAFT, PRESS PC 399 ROPE SEALANT AGAINST EXPOSED FACE OF NUTS TO PROTECT FROM CORROSIVES.
- WHEN EQUIPPED WITH WATER SEAL, EVERY 40TH BLOWER IS TO BE CHECKED FOR WATER LEAKAGE. IF LEAKERS ARE DISCOVERED CONTACT ENGINEERING. (USE 1/3 PARTS MR. BUBBLE WITH 2/3 PARTS WATER FOR LEAK TEST.)
- 4. LAY PC 391 ROPE SEALANT IN CHANNEL PROVIDED IN MOUNTING SHELL.
- APPLY PC 301 RTV SEALANT TO SHADED AREA OF MOUNTING SHELL AS SHOWN BEFORE ASSEMBLY OF CLIPS. ASSEMBLE INLET SHELL TO MOUNTING SHELL ASSEMBLY AND SECURE WITH (8) PC 303 CLIPS.
  TRIM EXCESS ROPE SEALANT FROM FACE OF BLOWER EXHAUST.
  STUFF PAPER TO SECURE HOUSING.
  CHECK EVERY BLOWER FOR STATIC VACUUM.
  TEST WITH 1 1/4 IN. INLET RESTRICTOR.