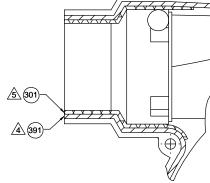

Uncontrolled Copy

NOTES:

B

- SHAFT SEAL MUST BE LOCATED ON SHAFT AS SHOWN BELOW.
- BEFORE ASSEMBLING IMPELLER TO SHAFT, PRESS PC 399 ROPE SEALANT AGAINST EXPOSED FACE OF NUTS TO PROTECT FROM CORROSIVES.
- WHEN EQUIPPED WITH WATER SEAL, EVERY 40TH BLOWER IS TO BE CHECKED FOR WATER LEAKAGE. IF LEAKERS ARE DISCOVERED CONTACT ENGINEERING. (USE 1/3 PARTS MR. BUBBLE WITH 2/3 PARTS WATER FOR LEAK TEST.)
- 4. LAY PC 391 ROPE SEALANT IN CHANNEL PROVIDED IN MOUNTING SHELL.
- APPLY PC 301 RTV SEALANT TO SHADED AREA OF MOUNTING SHELL AS SHOWN BEFORE ASSEMBLY OF CLIPS. ASSEMBLE INLET SHELL TO MOUNTING SHELL ASSEMBLY AND SECURE WITH (8) PC 303 CLIPS.
  TRIM EXCESS ROPE SEALANT FROM FACE OF BLOWER EXHAUST.
  STUFF PAPER TO SECURE HOUSING.
  CHECK EVERY BLOWER FOR STATIC VACUUM.
  TEST WITH 1 1/4 IN. INLET RESTRICTOR.