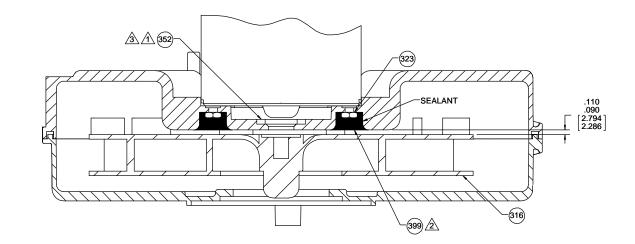

Uncontrolled Copy

NOTES:

B

- SHAFT SEAL MUST BE LOCATED ON SHAFT AS SHOWN BELOW.
- BEFORE ASSEMBLING IMPELLER TO SHAFT, PRESS PC 399 ROPE SEALANT AGAINST EXPOSED FACE OF NUTS TO PROTECT FROM CORROSIVES.
- WHEN EQUIPPED WITH WATER SEAL, EVERY 40TH BLOWER IS TO BE CHECKED FOR WATER LEAKAGE. IF LEAKERS ARE DISCOVERED CONTACT ENGINEERING. (USE 1/3 PARTS MR. BUBBLE WITH 2/3 PARTS WATER FOR LEAK TEST.)
- 4. LAY PC 391 ROPE SEALANT IN CHANNEL PROVIDED IN MOUNTING SHELL.
- APPLY PC 301 RTV SEALANT TO SHADED AREA OF MOUNTING SHELL AS SHOWN BEFORE ASSEMBLY OF CLIPS. ASSEMBLE INLET SHELL TO MOUNTING SHELL ASSEMBLY AND SECURE WITH (8) PC 303 CLIPS.
  TRIM EXCESS ROPE SEALANT FROM FACE OF BLOWER EXHAUST.
  STUFF PAPER TO SECURE HOUSING.
  CHECK EVERY BLOWER FOR STATIC VACUUM.
  TEST WITH 1 1/4 IN. INLET RESTRICTOR.