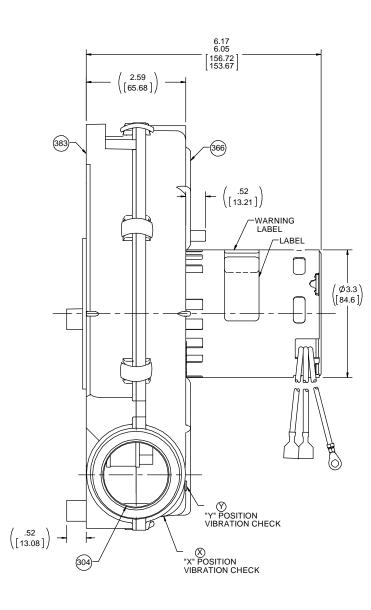

Uncontrolled Copy

NOTES:

B

- SHAFT SEAL MUST BE LOCATED ON SHAFT AS SHOWN BELOW.
- BEFORE ASSEMBLING IMPELLER TO SHAFT, PRESS PC 399 ROPE SEALANT AGAINST EXPOSED FACE OF NUTS TO PROTECT FROM CORROSIVES.
- WHEN EQUIPPED WITH WATER SEAL, EVERY 40TH BLOWER IS TO BE CHECKED FOR WATER LEAKAGE. IF LEAKERS ARE DISCOVERED CONTACT ENGINEERING. (USE 1/3 PARTS MR. BUBBLE WITH 2/3 PARTS WATER FOR LEAK TEST.)
- 4. LAY PC 391 ROPE SEALANT IN CHANNEL PROVIDED IN MOUNTING SHELL.
- APPLY PC 301 RTV SEALANT TO SHADED AREA OF MOUNTING SHELL AS SHOWN BEFORE ASSEMBLY OF CLIPS. ASSEMBLE INLET SHELL TO MOUNTING SHELL ASSEMBLY AND SECURE WITH (8) PC 303 CLIPS.
  TRIM EXCESS ROPE SEALANT FROM FACE OF BLOWER EXHAUST.
  STUFF PAPER TO SECURE HOUSING.
  CHECK EVERY BLOWER FOR STATIC VACUUM.
  TEST WITH 1 1/4 IN. INLET RESTRICTOR.