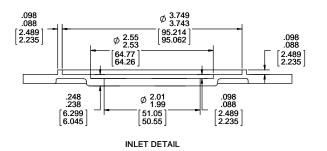

Uncontrolled Copy

NOTES:

B

- SHAFT SEAL MUST BE LOCATED ON SHAFT AS SHOWN BELOW.
- BEFORE ASSEMBLING IMPELLER TO SHAFT, PRESS PC 399 ROPE SEALANT AGAINST EXPOSED FACE OF NUTS TO PROTECT FROM CORROSIVES.
- WHEN EQUIPPED WITH WATER SEAL, EVERY 40TH BLOWER IS TO BE CHECKED FOR WATER LEAKAGE. IF LEAKERS ARE DISCOVERED CONTACT ENGINEERING. (USE 1/3 PARTS MR. BUBBLE WITH 2/3 PARTS WATER FOR LEAK TEST.)
- 4. LAY PC 391 ROPE SEALANT IN CHANNEL PROVIDED IN MOUNTING SHELL.
- APPLY PC 301 RTV SEALANT TO SHADED AREA OF MOUNTING SHELL AS SHOWN BEFORE ASSEMBLY OF CLIPS. ASSEMBLE INLET SHELL TO MOUNTING SHELL ASSEMBLY AND SECURE WITH (8) PC 303 CLIPS.
  TRIM EXCESS ROPE SEALANT FROM FACE OF BLOWER EXHAUST.
  STUFF PAPER TO SECURE HOUSING.
  CHECK EVERY BLOWER FOR STATIC VACUUM.
  TEST WITH 1 1/4 IN. INLET RESTRICTOR.