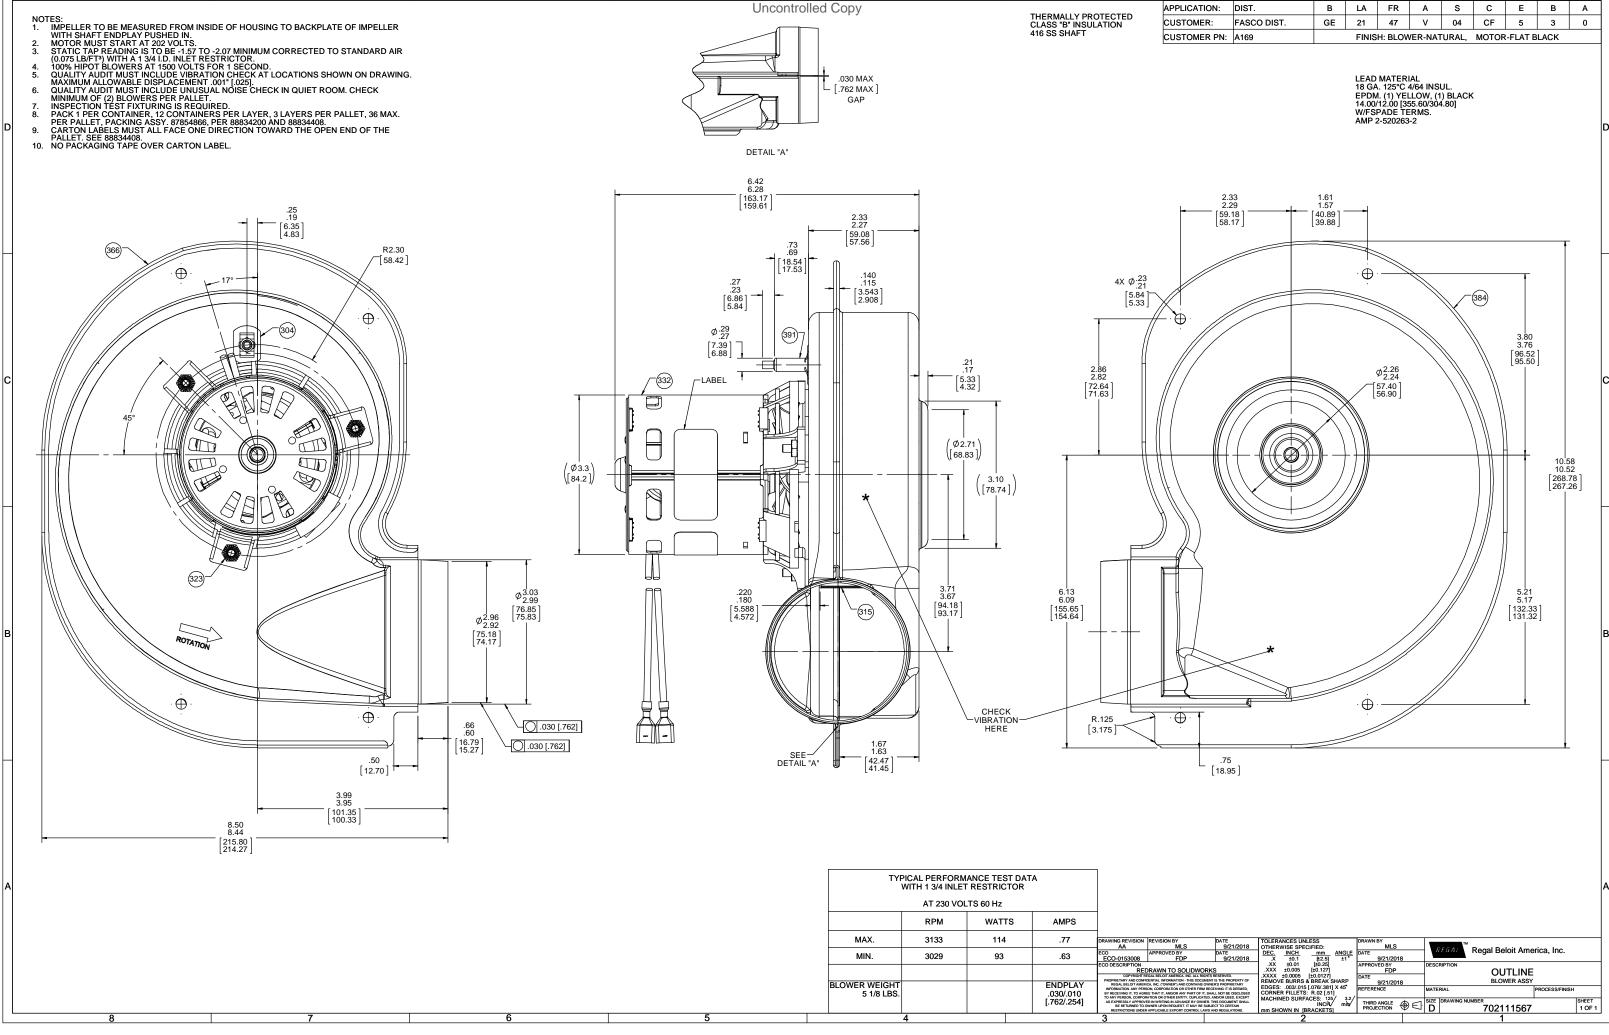

| ICATION: DIST. B LA FR A S C E B A   'OMER: FASCO DIST. GE 21 47 V 04 CF 5 3 0   'OMER PN: A169 FINISH: BLOWER-NATURAL MOTOR-FLAT BLACK |          | 2                               |                                          |    |    | 1 |    |    |   |   |   |  |  |
|-----------------------------------------------------------------------------------------------------------------------------------------|----------|---------------------------------|------------------------------------------|----|----|---|----|----|---|---|---|--|--|
|                                                                                                                                         | ICATION: | TION: DIST. B LA FR A S C E B A |                                          |    |    |   |    |    |   |   |   |  |  |
|                                                                                                                                         | OMER:    | FASCO DIST.                     | GE                                       | 21 | 47 | V | 04 | CF | 5 | 3 | 0 |  |  |
| This Hiller Beower Aronae, Moron er benen                                                                                               | OMER PN: | A169                            | FINISH: BLOWER-NATURAL, MOTOR-FLAT BLACK |    |    |   |    |    |   |   |   |  |  |

|                                                                                                                |                   |                                                                                             | TOLERANCES UNLESS<br>OTHERWISE SPECIFIED: |                     |             |                   | DRAWN BY<br>MLS |    |             |                           |                            |     |                |                 |
|----------------------------------------------------------------------------------------------------------------|-------------------|---------------------------------------------------------------------------------------------|-------------------------------------------|---------------------|-------------|-------------------|-----------------|----|-------------|---------------------------|----------------------------|-----|----------------|-----------------|
|                                                                                                                | DATE<br>9/21/2018 |                                                                                             | 1NCH<br>±0.1                              |                     | ANGLE<br>±1 | DATE<br>9/        | 21/201          | 18 | \"          | Regal Beloit America, Inc |                            |     | erica, inc.    |                 |
| LIDWO                                                                                                          |                   | .XX<br>.XXX                                                                                 | ±0.01<br>±0.005                           | [±0.25]<br>[±0.127] |             | APPROVE           | FDP             |    | DESC        | RIPTION                   | OUTI                       | INF |                |                 |
| INC. ALL RIGHTS RESERVED.<br>THIS DOCUMENT IS THE PROPERTY OF<br>CONTAINS OWNER'S PROPRIETARY                  |                   | .XXXX ±0.0005 [±0.0127]<br>REMOVE BURRS & BREAK SHARP<br>EDGES: .003/.015 [.076/.381] X 45* |                                           |                     |             | DATE<br>9/21/2018 |                 |    | BLOWER ASSY |                           |                            |     |                |                 |
| OTHER FIRM RECEIVING IT IS DEEMED,<br>PART OF IT, SHALL NOT BE DISCLOSED<br>Y. DUPLICATED. AND/OR USED. EXCEPT |                   | CORNE                                                                                       | R FILLETS                                 | R.02 [.51           | í) í        | REFERENC          | E               |    | MATE        | RIAL                      |                            |     | PROCESS/FINISH |                 |
| ICE BY OWNER. THIS DOCUMENT SHALL<br>IT MAY BE SUBJECT TO CERTAIN<br>CONTROL LAWS AND REGULATIONS.             |                   |                                                                                             |                                           | ACES: 12<br>INCH    | / mma/      | THIRD A           |                 | ⊕€ | SIZE<br>D   | DRAWING N                 | <sup>JMBER</sup><br>702111 | 567 |                | SHEET<br>1 OF 1 |
|                                                                                                                |                   |                                                                                             | 2                                         | 2                   |             | -                 |                 |    |             |                           | 1                          |     |                |                 |