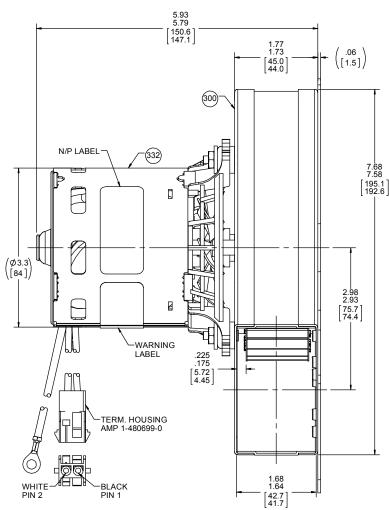

$\oplus$ 

1.31 1.29 [33.3 [32.8]

2.76 2.68 [70.2 [68.1]

4XØ.144 138

[3.66] [3.51]

- NOTES:
  NO STA-LOC REQUIRED ON IMPELLER.
  PACK 1 PER CONTAINER, 16 CONTAINERS PER LAYER, 5 LAYERS PER PALLET, 80 MAX. PER PALLET, PACKING ASSY. 87854000, PER 88834200 AND 88834408.
  INSPECTION TEST FIXTURING IS REQUIRED.
  CARTON LABELS MUST ALL FACE ONE DIRECTION TOWARD THE OPEN END OF THE PALLET. SEE 88834408.
  NO PACKAGING TAPE OVER CARTON LABELS.