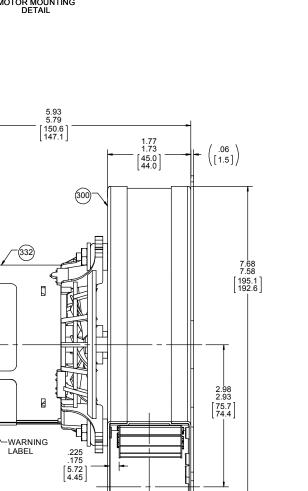

$\oplus$ 

1.31 1.29 [33.3 [32.8]

2.76 2.68 [70.2 [68.1]

4XØ.144 138

[3.66] [3.51]

- NOTES:
  NO STA-LOC REQUIRED ON IMPELLER.
  PACK 1 PER CONTAINER, 16 CONTAINERS PER LAYER, 5 LAYERS PER PALLET, 80 MAX. PER PALLET, PACKING ASSY. 87854000, PER 88834200 AND 88834408.
  INSPECTION TEST FIXTURING IS REQUIRED.
  CARTON LABELS MUST ALL FACE ONE DIRECTION TOWARD THE OPEN END OF THE PALLET. SEE 88834408.
  NO PACKAGING TAPE OVER CARTON LABELS.