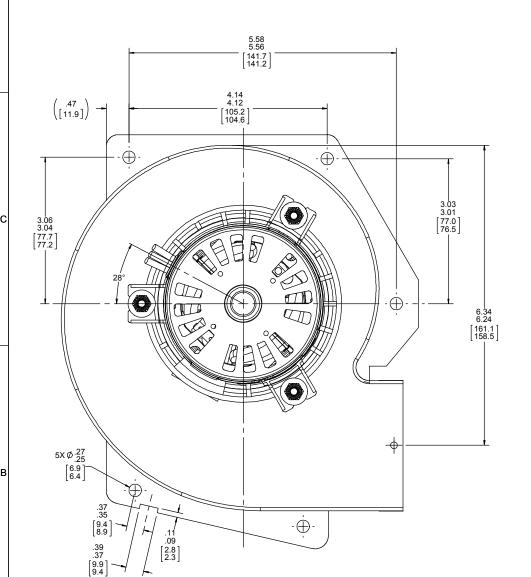

$\oplus$ 

1.31 1.29 [33.3 [32.8]

2.76 2.68 [70.2 [68.1]

4XØ.144 138

[3.66] [3.51]

- NOTES:
  NO STA-LOC REQUIRED ON IMPELLER.
  PACK 1 PER CONTAINER, 16 CONTAINERS PER LAYER, 5 LAYERS PER PALLET, 80 MAX. PER PALLET, PACKING ASSY. 87854000, PER 88834200 AND 88834408.
  INSPECTION TEST FIXTURING IS REQUIRED.
  CARTON LABELS MUST ALL FACE ONE DIRECTION TOWARD THE OPEN END OF THE PALLET. SEE 88834408.
  NO PACKAGING TAPE OVER CARTON LABELS.