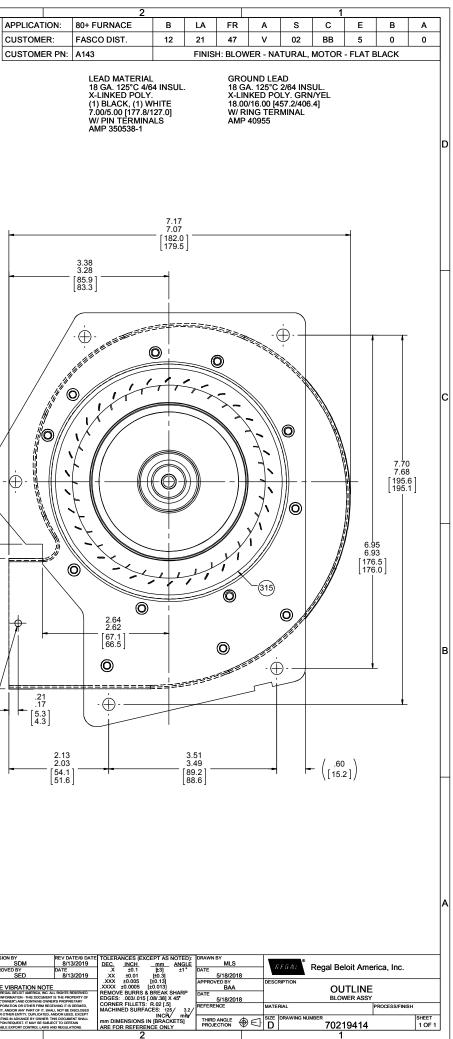

|
| BLOWER WEIGHT<br>4 1/2 LBS.                                                         |      |     |    | ENDPLAY<br>.XX/.XX | BY RECEIVING IT, TO AGREE THAT IT, AND/OR ANY P<br>TO ANY PERSON, CORPORATION OR OTHER ENTITY,<br>AS EXPRESSLY APPROVED IN WRITING IN ADVANCE<br>BE RETURNED TO OWNER UPON REQUEST. IT<br>RESTRICTIONS UNDER APPLICABLE EXPORT CO |                                   |
| 4                                                                                   |      |     |    |                    | 3                                                                                                                                                                                                                                 |                                   |