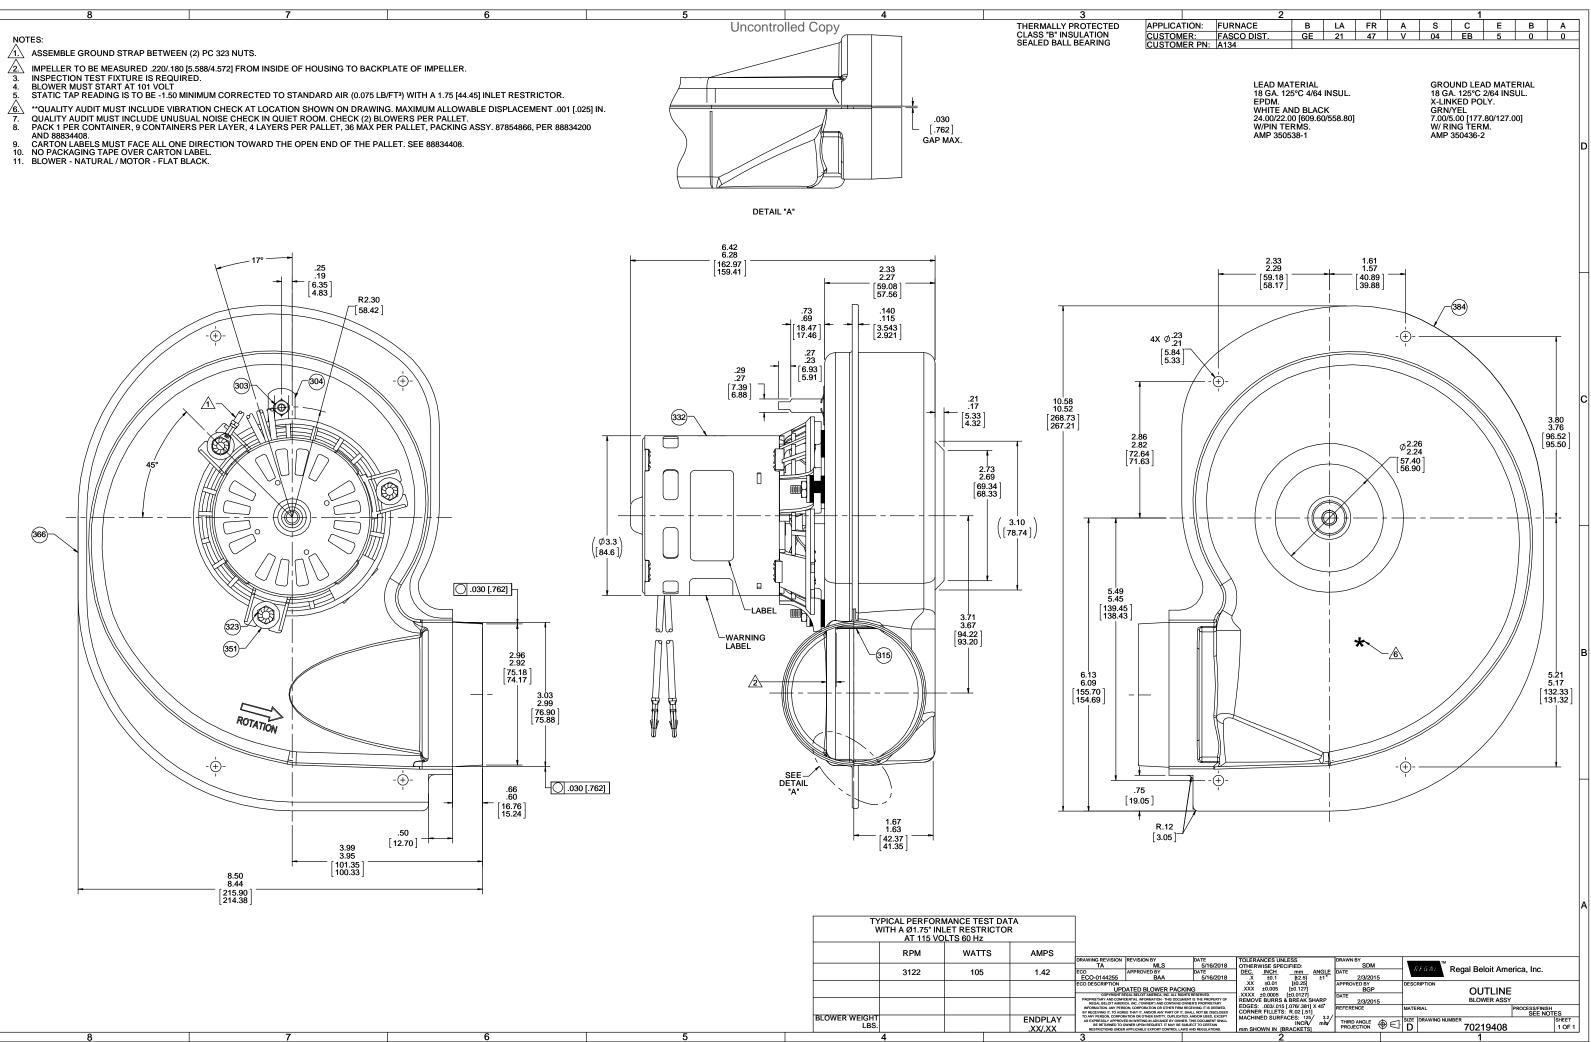

| DATE                           |                     | TOLERANCES UNLESS                  |                         |          |            | DRAWN BY       |            | -           | TM                         |                |            |       |
|--------------------------------|---------------------|------------------------------------|-------------------------|----------|------------|----------------|------------|-------------|----------------------------|----------------|------------|-------|
|                                | 5/16/2018           | OTHERWISE SPECIFIED:               |                         |          |            | SDM            |            | 1 6         | Regal Beloit America, Inc. |                |            |       |
|                                | DATE                | DEC.                               | INCH                    | mm       |            | DATE           |            | 1 1 1       | Rei                        | уаг веюн Атте  | anca, inc. |       |
| 5/16/2018                      |                     | .X.                                | ±0.1                    | (±2.5)   | ±1°        | 2/3/20         | 15         |             |                            | •              |            |       |
|                                |                     | .XX                                | ±0.01                   | [±0.25]  |            | APPROVED BY    |            | DESC        | DESCRIPTION                |                |            |       |
| PACKING                        |                     | .XXX                               | ±0.005                  | [±0.127] |            | BGP            |            | OUTLINE     |                            |                |            |       |
| ALL RIGHTS RESERVED.           |                     |                                    | .XXXX ±0.0005 [±0.0127] |          |            | DATE           |            |             |                            |                |            |       |
|                                |                     | REMOVE BURRS & BREAK SHARP         |                         |          |            | 2/3/2015       |            | BLOWER ASSY |                            |                |            |       |
| ER FIRM RECEIVING IT IS DEEMED |                     | EDGES: .003/.015 [.076/.381] X 45* |                         |          | REFERENCE  |                | MATERIAL   |             |                            | PROCESS/FINISH |            |       |
|                                |                     | CORNER FILLETS: R.02 [.51]         |                         |          | 1          |                |            |             |                            | SEE NOTES      |            |       |
| BY OWNER, THIS DOCUMENT SHALL  |                     | MACHI                              | NED SURF                | ACES: 12 |            | THIRD ANGLE    | <b>Φ</b> - | SIZE        | DRAWING NUMBER             |                |            | SHEET |
| MAY BE SUBJECT TO CERTAIN      |                     | INCĤ√ mằn⁄                         |                         |          | PROJECTION | €€             |            |             | 70219408                   |                | 1 OF 1     |       |
| TROL LAN                       | VS AND REGULATIONS. | mm SHOWN IN [BRACKETS]             |                         |          | TROOLOTION | <del>•</del> • |            |             | 10219400                   | 1011           |            |       |
|                                |                     |                                    |                         |          |            |                |            |             |                            |                |            |       |