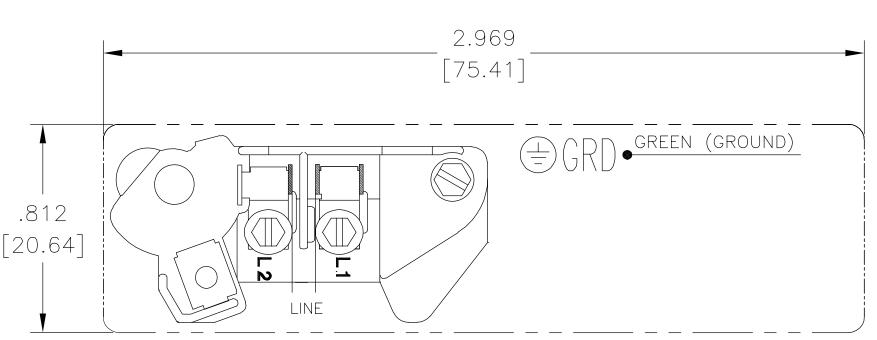

230 VOLTAGE - SINGLE SPEED

## NOTE:

- 1. FOR USE WITH 616231 NAME PLATE BLANK.
- 2. - INDICATES DIMENSIONAL LIMITS.
- 3. DIE MUST PRODUCE A LEGIBLE IMPRESSION.

| GEOMETRIC CHARACTERISTICS & SYMBOLS  Z FLATNESS  — STRAIGHTNESS         | UNLESS OTHERWISE SPECIFIED DIM. TOLERANCES ARE AS FOLLOWS:  X XX XXX                                  | DR BY: Daniel Muñoz                              | 04-13-2009                                                                                      | <b>A</b> Smith             | ELECTRICAL PRODUCTS COMPANY           |
|-------------------------------------------------------------------------|-------------------------------------------------------------------------------------------------------|--------------------------------------------------|-------------------------------------------------------------------------------------------------|----------------------------|---------------------------------------|
| ∠ ANGULARITY                                                            | INCH $\pm .1$ $\pm .02$ $\pm .005$ $\pm .0005$                                                        | APPD:                                            |                                                                                                 | innovation has a name.     | A DIVISION OF A. O. SMITH CORPORATION |
| <pre></pre>                                                             | mm ±0.5 ±0.13 ±0.013<br>ANG. ±.50 DEG<br>REMOVE BURRS & BREAK SHARP EDGES:<br>INCH .003015 mm 0.1-0.4 | THIRD ANGLE PROJECTION                           | FORMAT REV F                                                                                    | description CONNECTI  TYTE | DN DIAGRAM                            |
| ☐ PROFILE OF ANY SURFACE ☐ PROFILE OF ANY LINE ☐ RUNOUT ☐ TRUE POSITION | CORNER FILLETS TO: INCH .020 mm 0.5 MACHINE SURFACES: INCH .125/ mm .3.2/                             | THE EXCLUSIVE AND CONF<br>SMITH CORP. AND ARE NO | NG AND ITS INFORMATION ARE IDENTIAL PROPERTY OF A.O. TO BE DISCLOSED, OR OTHERWISE USED WITHOUT | SIZE A DWG NO 62           | 7103-007                              |
| © CONCENTRICITY = SYMMETRY                                              | METRIC DIMS. SHOWN IN [BRACKETS]                                                                      | THE WRITTEN CONSENT OF —ALL RIGHTS RESERVED.     |                                                                                                 | SCALE NONE                 | SHEET 1                               |

VOLTAJE 230 - VELOCIDADA SENCILLA

## NOTAS:

- 1. PARA USARSE CON LA PLACA DE DATOS EN BLANCO 616231.
- 2. - INDICA LIMITES DIMENSIONALES.
- 3. EL DADO DEBE PRODUCIR UNA IMPRESION LEGIBLE.

Uncontrolled Copy

一对称度

除另有注明 尺寸公差如下: 米制尺寸显示在[]

04-13-2009 Daniel Muñoz 批准: 图纸格式发布日期 02-22-2009 名称 第三角投影 图纸格式版本