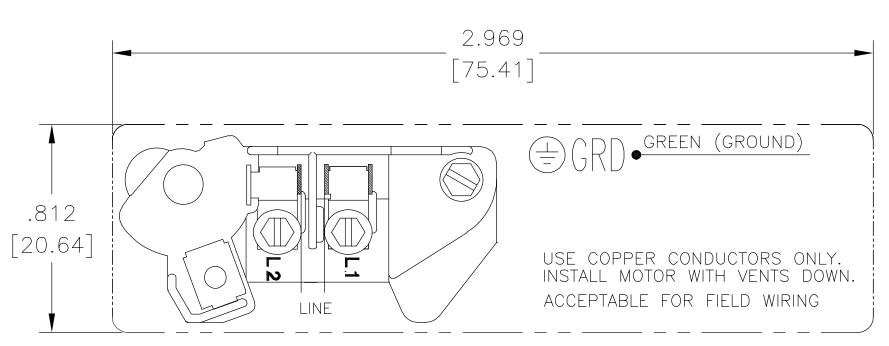

230 VOLTAGE - SINGLE SPEED

## NOTE:

- 1. FOR USE WITH 616231 NAME PLATE BLANK.
- 2. - INDICATES DIMENSIONAL LIMITS.
- 3. DIE MUST PRODUCE A LEGIBLE IMPRESSION.

| GEOMETRIC CHARACTERISTICS & SYMBOLS  Z FLATNESS  — STRAIGHTNESS         | UNLESS OTHERWISE SPECIFIED DIM. TOLERANCES ARE AS FOLLOWS:  X XX XXX                                  | DR BY: Daniel Muñoz                              | 04-13-2009                                                                                      | <b>A</b> Smith             | ELECTRICAL PRODUCTS COMPANY           |
|-------------------------------------------------------------------------|-------------------------------------------------------------------------------------------------------|--------------------------------------------------|-------------------------------------------------------------------------------------------------|----------------------------|---------------------------------------|
| ∠ ANGULARITY                                                            | INCH $\pm .1$ $\pm .02$ $\pm .005$ $\pm .0005$                                                        | APPD:                                            |                                                                                                 | innovation has a name.     | A DIVISION OF A. O. SMITH CORPORATION |
| <pre></pre>                                                             | mm ±0.5 ±0.13 ±0.013<br>ANG. ±.50 DEG<br>REMOVE BURRS & BREAK SHARP EDGES:<br>INCH .003015 mm 0.1-0.4 | THIRD ANGLE PROJECTION                           | FORMAT REV F                                                                                    | description CONNECTI  TYTE | DN DIAGRAM                            |
| ☐ PROFILE OF ANY SURFACE ☐ PROFILE OF ANY LINE ☐ RUNOUT ☐ TRUE POSITION | CORNER FILLETS TO: INCH .020 mm 0.5 MACHINE SURFACES: INCH .125/ mm .3.2/                             | THE EXCLUSIVE AND CONF<br>SMITH CORP. AND ARE NO | NG AND ITS INFORMATION ARE IDENTIAL PROPERTY OF A.O. TO BE DISCLOSED, OR OTHERWISE USED WITHOUT | SIZE A DWG NO 62           | 7103-007                              |
| © CONCENTRICITY = SYMMETRY                                              | METRIC DIMS. SHOWN IN [BRACKETS]                                                                      | THE WRITTEN CONSENT OF —ALL RIGHTS RESERVED.     |                                                                                                 | SCALE NONE                 | SHEET 1                               |