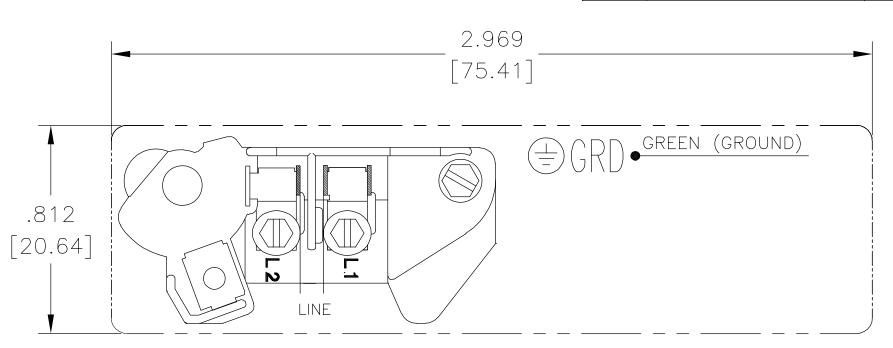

VOLTAJE 230 - VELOCIDADA SENCILLA

## NOTAS:

- 1. PARA USARSE CON LA PLACA DE DATOS EN BLANCO 616231.
- 2. - INDICA LIMITES DIMENSIONALES.
- 3. EL DADO DEBE PRODUCIR UNA IMPRESION LEGIBLE.

Uncontrolled Copy

一对称度

除另有注明 尺寸公差如下: 米制尺寸显示在[]

04-13-2009 Daniel Muñoz 批准: 图纸格式发布日期 02-22-2009 名称 第三角投影 图纸格式版本