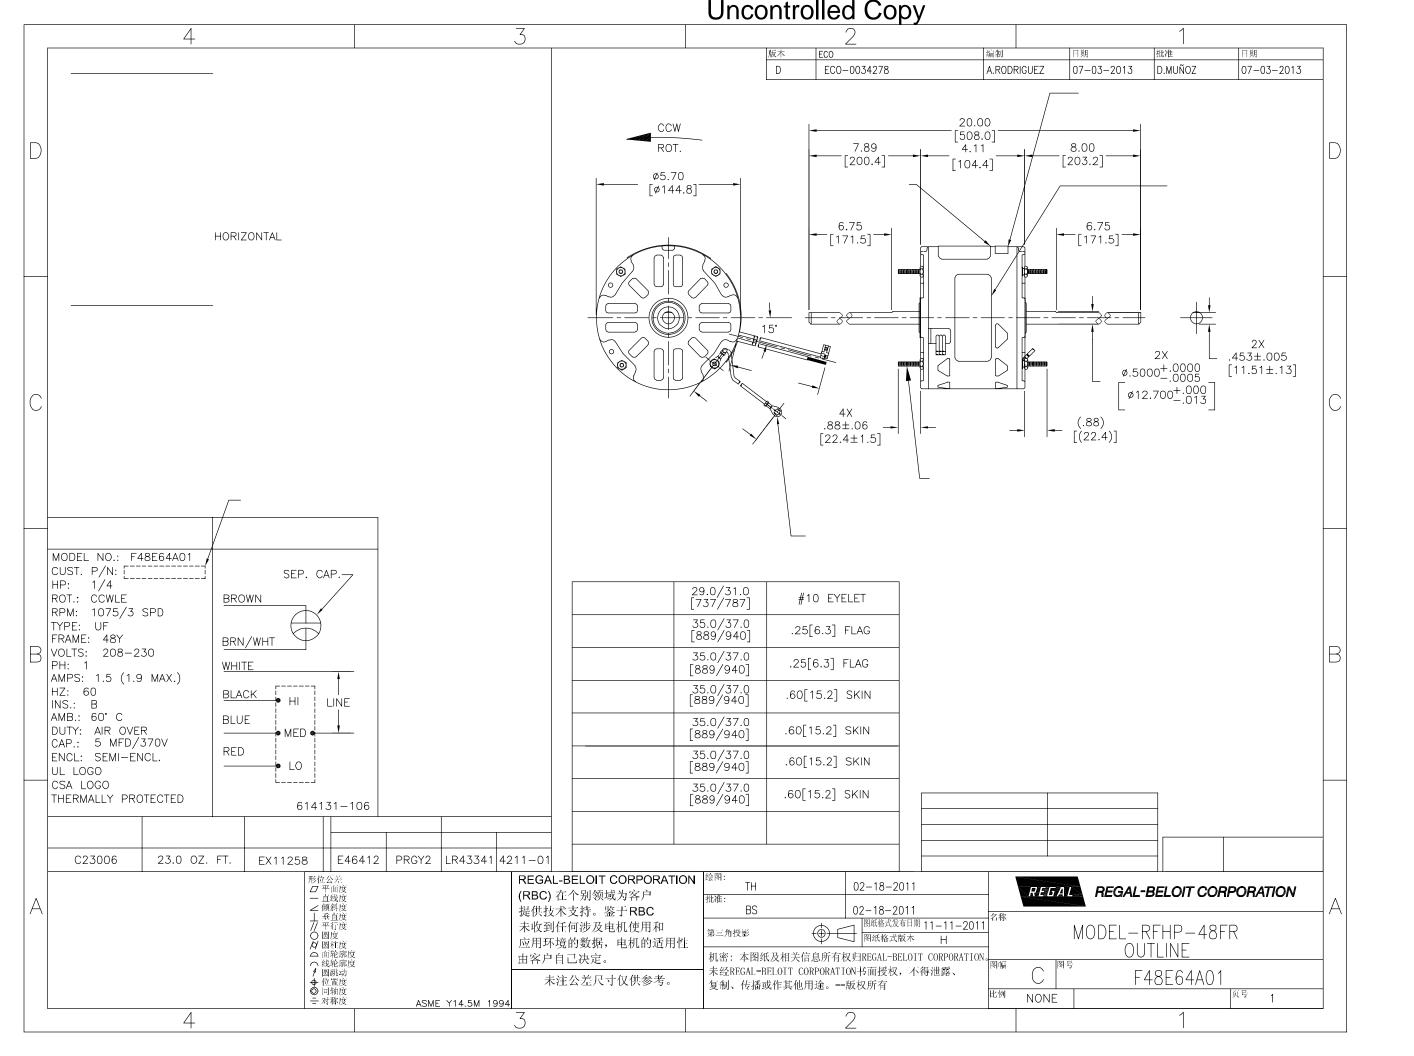

|   |                                                         |                                                                                                                                                                                                                                                     |                                                                                                                                                                                             | Uncc                                                                           | ontrolled Cop                                                                                                                                               | СУ                                                                          |                                     |
|---|---------------------------------------------------------|-----------------------------------------------------------------------------------------------------------------------------------------------------------------------------------------------------------------------------------------------------|---------------------------------------------------------------------------------------------------------------------------------------------------------------------------------------------|--------------------------------------------------------------------------------|-------------------------------------------------------------------------------------------------------------------------------------------------------------|-----------------------------------------------------------------------------|-------------------------------------|
| - | 4                                                       | 3                                                                                                                                                                                                                                                   |                                                                                                                                                                                             |                                                                                | 2                                                                                                                                                           |                                                                             | 1                                   |
|   | GENERAL INFORMATION:                                    | _                                                                                                                                                                                                                                                   |                                                                                                                                                                                             |                                                                                | REV       ECO         D       ECO-0034278                                                                                                                   | REV BYDATEA.RODRIGUEZ07-03-                                                 | APPD<br>-2013 D.MUÑOZ               |
|   | SHAFT RUNOUT:                                           | .001[.03] T.I.R. PER INCH LENGTH OF EXTENSION                                                                                                                                                                                                       | _ CC\                                                                                                                                                                                       | N                                                                              |                                                                                                                                                             | 20.00 / CON:<br>(ADF                                                        | OF LABEL<br>SERVATIONIST<br>IESIVE) |
| D | END PLAY:                                               | .010 TO .063 [.25 TO 1.60]                                                                                                                                                                                                                          | RO                                                                                                                                                                                          | Г.                                                                             | 7.89<br>[200.4]                                                                                                                                             | [508.0]<br>4.11<br>[104.4] 8.00<br>[203.2]                                  | TOP W                               |
|   | BEARINGS:                                               | SLEEVE                                                                                                                                                                                                                                              | Ø5.7<br>[Ø14<br>MA                                                                                                                                                                          | 4.8]                                                                           | TOP OF<br>NAMEPLATE<br>(ADHESIVE                                                                                                                            |                                                                             | (WHEN<br>(ADHE)                     |
|   | MOUNTING<br>POSITION:                                   | HORIZONTAL                                                                                                                                                                                                                                          |                                                                                                                                                                                             |                                                                                | 6.75<br>[171.5]<br>USABLE<br>FLAT                                                                                                                           | 6.7<br>[171]<br>USA<br>FL                                                   | .5]<br>BLE                          |
|   | ELECTRICAL DATA:                                        | _                                                                                                                                                                                                                                                   |                                                                                                                                                                                             |                                                                                |                                                                                                                                                             |                                                                             | €== - +                             |
|   | OVERLOAD<br>PROTECTOR:<br>LEADS:                        | AUTOMATIC RESET (SENSATA 7AM 036)                                                                                                                                                                                                                   |                                                                                                                                                                                             |                                                                                | EAD                                                                                                                                                         |                                                                             | 2X<br>ø.5000+.0000                  |
| С |                                                         | NO. 18 GA., .06[1.5] THK. 105' PVC INSUL.<br>NO. 18 GA., .03[.8] THK. (GREEN) INSUL.                                                                                                                                                                |                                                                                                                                                                                             | LEAD<br>LENGTH                                                                 | 4X<br>.88±.06<br>[22.4±1.5]                                                                                                                                 |                                                                             | ø12.700+.000<br>.013<br>(4)]        |
|   | NOTE:<br>1. DISTRIBUTION PART NU                        |                                                                                                                                                                                                                                                     |                                                                                                                                                                                             |                                                                                |                                                                                                                                                             | 2X<br>#8-32 NC-2A THD'S EXT. ST<br>ON A 5.147[130.73] DIA. B.C              |                                     |
|   | NAMEPLATE DATA:<br>MODEL NO.: F48E64A01 ,<br>CUST. P/N: | SEP. CAP                                                                                                                                                                                                                                            |                                                                                                                                                                                             |                                                                                | GROUND LEAD (<br>MOTOR MUST NO<br>BEYOND O.D.)                                                                                                              |                                                                             |                                     |
|   | HP: 1/4<br>ROT.: CCWLE<br>RPM: 1075/3 SPD               | BROWN                                                                                                                                                                                                                                               | GREEN(GROUND)                                                                                                                                                                               | 29.0/31.0<br>[737/787]                                                         | #10 EYELET                                                                                                                                                  |                                                                             |                                     |
|   | TYPE: UF<br>FRAME: 48Y<br>VOLTS: 208–230                | BRN/WHT                                                                                                                                                                                                                                             | BROWN/WHITE                                                                                                                                                                                 | 35.0/37.0<br>[889/940]                                                         | .25[6.3] FLAG                                                                                                                                               |                                                                             |                                     |
| B | PH: 1<br>AMPS: 1.5 (1.9 MAX.)                           | WHITE                                                                                                                                                                                                                                               | BROWN                                                                                                                                                                                       | 35.0/37.0<br>[889/940]                                                         | .25[6.3] FLAG                                                                                                                                               |                                                                             |                                     |
|   | HZ: 60<br>INS.: B<br>AMB.: 60° C                        | BLACK HI LINE<br>BLUE                                                                                                                                                                                                                               | WHITE                                                                                                                                                                                       | 35.0/37.0<br>[889/940]<br>35.0/37.0                                            | .60[15.2] SKIN                                                                                                                                              |                                                                             |                                     |
|   | DUTY: AIR OVER<br>CAP.: 5 MFD/370V<br>ENCL: SEMI-ENCL.  | RED MED                                                                                                                                                                                                                                             | BLACK                                                                                                                                                                                       | [889/940]<br>35.0/37.0                                                         | .60[15.2] SKIN<br>.60[15.2] SKIN                                                                                                                            |                                                                             |                                     |
|   | UL LOGO<br>CSA LOGO<br>THERMALLY PROTECTED              |                                                                                                                                                                                                                                                     | RED                                                                                                                                                                                         | [889/940]<br>35.0/37.0<br>[889/940]                                            | .60[15.2] SKIN                                                                                                                                              |                                                                             |                                     |
|   | PERFORMANCE TORQUE @                                    |                                                                                                                                                                                                                                                     | COLOR                                                                                                                                                                                       | LENGTH                                                                         | TERMINAL OR<br>STRIP LENGTH                                                                                                                                 | MAIN FRAME – OLE SEMI-EN<br>END FRAME – OLE OPEI<br>MAIN FRAME – LE SEMI-EN |                                     |
|   | CURVE NO.       RPM (25)         C23006       23.0 OZ   | FT. EX11258 E46412 PRGY2 LR43341 4211-C                                                                                                                                                                                                             | 1                                                                                                                                                                                           | LEAD DATA                                                                      |                                                                                                                                                             | END FRAME – LE OPE                                                          |                                     |
| A |                                                         | ∠7     FLATNESS     PROV       — STRAIGHTNESS     OUR       ∠ ANGULARITY     SINC       ⊥     PERPENDICULARITY (SQUARENESS)     DAT       //     PARALLELISM     DAT       ⊘     ROUNDNESS (CIRCULARITY)     APP       ∅     CYLINDRICITY     SUITA | AL-BELOIT CORPORATION (R<br>IDES TECHNICAL ASSISTANCI<br>CUSTOMERS IN SEVERAL AF<br>E RBC DOES NOT RECEIVE<br>A CONCERNING THE USE A<br>LICATION OF THE MOTOR, T<br>BILITY OF THE MOTOR FOR | e to the<br>Reas. APPD:<br>ALL BS<br>ND<br>THE THIRD ANGLE F<br>THE            | FORMAT                                                                                                                                                      | TE 11-11-2011<br>REV H MOD                                                  | PEGAL-BELOIT C                      |
|   |                                                         | PROFILE OF ANY SURFACE   PROFILE OF ANY LINE   PROFILE OF ANY LINE   PRUPUSITION   CONCENTRICITY                                                                                                                                                    | ATION MUST BE DETERMINE<br>THE CUSTOMER.<br>SIONS WITHOUT TOLERANCES<br>FOR REFERENCE ONLY.                                                                                                 | D BY CONFIDENTIA<br>THE EXCLUS<br>-BELOIT CO<br>ARE DUPLICATED,<br>THE WRITTED | L: THIS DRAWING AND ITS IN<br>SIVE AND CONFIDENTIAL PROF<br>IRPORATION AND ARE NOT TO<br>DISTRIBUTED OR OTHERWISI<br>N CONSENT OF REGAL-BELO<br>S RESERVED. | PERTY OF REGAL<br>D BE DISCLOSED,<br>E USED WITHOUT<br>IT CORPORATION.      | OUTLINE<br>F48E64A                  |
|   | 4                                                       | ASME Y14.5M 1994                                                                                                                                                                                                                                    |                                                                                                                                                                                             |                                                                                | 2                                                                                                                                                           |                                                                             | 1                                   |