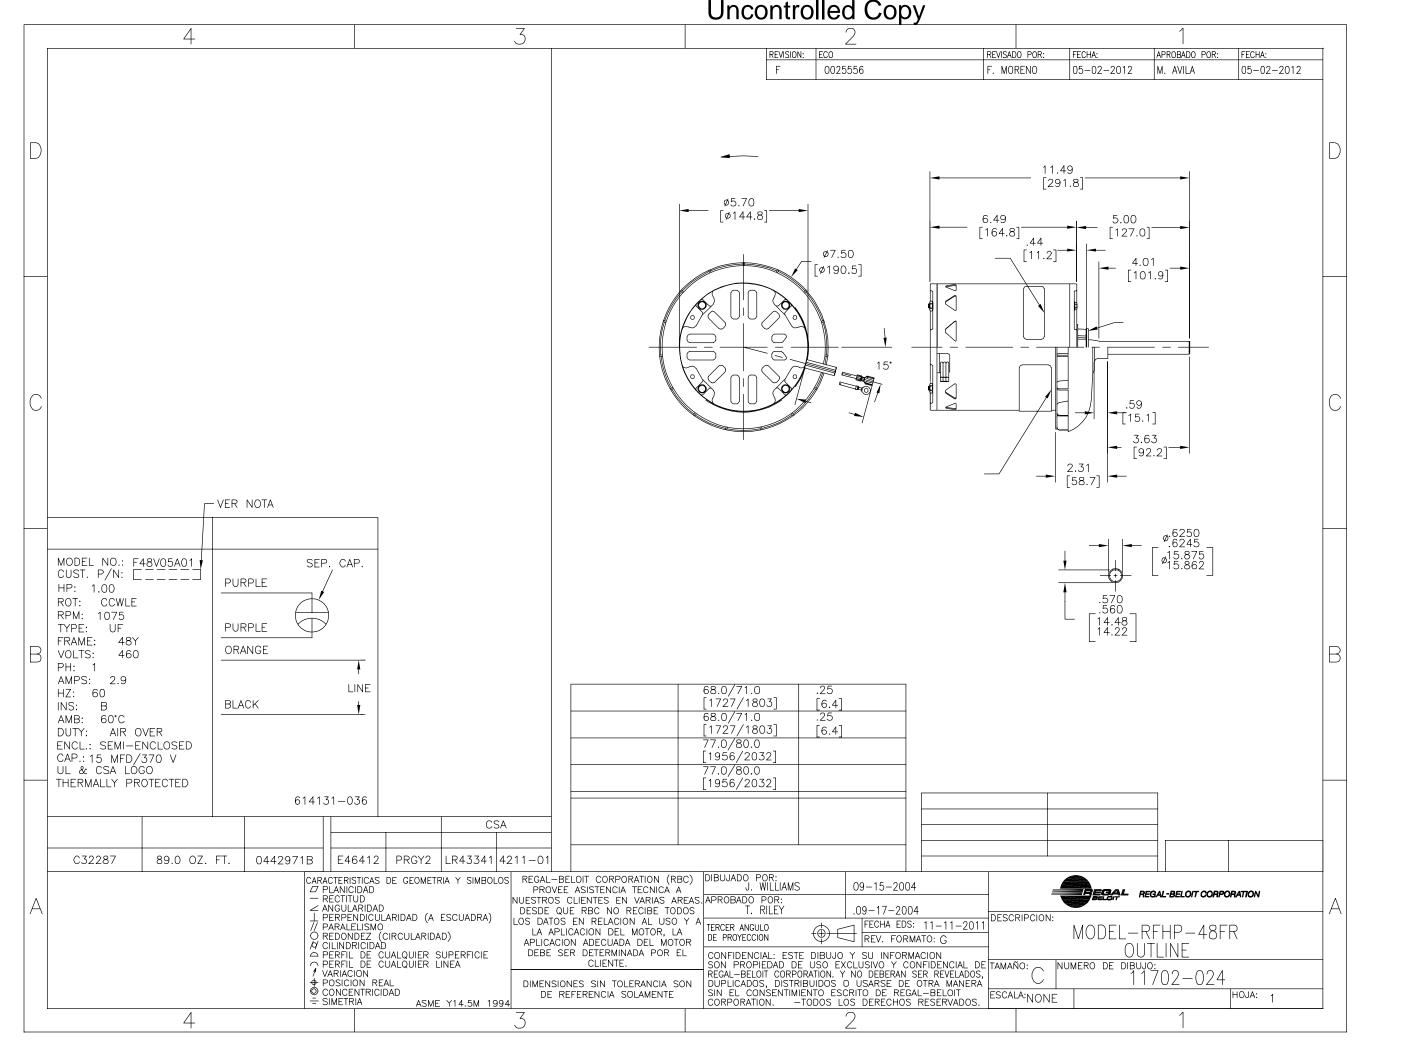

|   |                                                                                            |                                                                         |                                                                                                                 | Uncontrolled Copy                                                                                                                                                                                                 |                                                              |                                                                                                                                 |                                                    |                                          |                                           |  |
|---|--------------------------------------------------------------------------------------------|-------------------------------------------------------------------------|-----------------------------------------------------------------------------------------------------------------|-------------------------------------------------------------------------------------------------------------------------------------------------------------------------------------------------------------------|--------------------------------------------------------------|---------------------------------------------------------------------------------------------------------------------------------|----------------------------------------------------|------------------------------------------|-------------------------------------------|--|
|   | 4                                                                                          |                                                                         | 3                                                                                                               |                                                                                                                                                                                                                   |                                                              | 2                                                                                                                               |                                                    |                                          | 1                                         |  |
|   | GENERAL INFORMATION:                                                                       |                                                                         |                                                                                                                 |                                                                                                                                                                                                                   | REV<br>F                                                     | ECO<br>0025556                                                                                                                  | F. N                                               |                                          | e appd<br>-02-2012 M. AVILA               |  |
|   | SHAFT RUNOUT: .001[.03                                                                     | 3] T.I.R. PER INCH LENGTH OF EXTENSION.                                 |                                                                                                                 |                                                                                                                                                                                                                   | CCW                                                          |                                                                                                                                 |                                                    |                                          |                                           |  |
|   | BEARINGS: BALL                                                                             |                                                                         |                                                                                                                 |                                                                                                                                                                                                                   | ROT.                                                         |                                                                                                                                 | -                                                  | 11.49                                    |                                           |  |
|   | MOUNTING VERTICAI<br>POSITION:                                                             | AL SHAFT-UP                                                             |                                                                                                                 | -                                                                                                                                                                                                                 | ●5.70<br>[Ø144.8]<br>MAX.                                    | -                                                                                                                               | 6.49                                               | .8]                                      | 5.00<br>[127.0]                           |  |
|   | ELECTRICAL DATA:                                                                           |                                                                         |                                                                                                                 |                                                                                                                                                                                                                   |                                                              | Ø7.50<br>[Ø190.5]                                                                                                               | TOP OF<br>NAMEPLATE                                |                                          | 4.01<br>[101.9]<br>USABLE<br>FLAT         |  |
|   | OVERLOAD AUTOMATIC RESET (T.I. 7AM 036)<br>PROTECTOR:                                      |                                                                         |                                                                                                                 |                                                                                                                                                                                                                   |                                                              |                                                                                                                                 |                                                    |                                          | SLINGER                                   |  |
| С | LEADS: NO. 16                                                                              | GA., .06[1.5] THK., 105°C XLP INSUL.                                    |                                                                                                                 |                                                                                                                                                                                                                   |                                                              | 15<br>LEAD                                                                                                                      |                                                    |                                          | .59                                       |  |
|   | NOTES:<br>1. DISTRIBUTION: CUST. P/N: OLE1106H<br>GRAINGER: CUST. P/N: 4UY52<br>SEE NOTE 1 |                                                                         |                                                                                                                 |                                                                                                                                                                                                                   |                                                              | ENGTH-                                                                                                                          | TOP OF<br>WARNING<br>STICKER                       | 2.3                                      | → 3.63<br>[92.2]                          |  |
|   | NAMEPLATE DATA:                                                                            | TERNAL CONNECTION<br>DIAGRAM                                            |                                                                                                                 |                                                                                                                                                                                                                   |                                                              |                                                                                                                                 |                                                    | I                                        | → → Ø.6250<br>.6245<br>Ø.15.87<br>Ø15.862 |  |
| B | ROT: CCWLE<br>RPM: 1075<br>TYPE: UF PUR<br>FRAME: 48Y                                      | RPLE ANGE                                                               |                                                                                                                 |                                                                                                                                                                                                                   |                                                              |                                                                                                                                 |                                                    |                                          | .570<br>.560<br>[14.48<br>[14.22] FLAT    |  |
|   | PH: 1<br>AMPS: 2.9<br>HZ: 60<br>INS: B<br>AMB: 60°C                                        | LINE<br>ACK L                                                           |                                                                                                                 | PURPLE                                                                                                                                                                                                            | 68.0/71.0<br>[1727/1803]<br>68.0/71.0                        | .25 FEMALE<br>[6.4] SPADE<br>.25 FEMALE                                                                                         |                                                    |                                          |                                           |  |
|   | DUTY: AIR OVER<br>ENCL.: SEMI-ENCLOSED<br>CAP.: 15 MFD/370 V                               |                                                                         |                                                                                                                 | BLACK                                                                                                                                                                                                             | [1727/1803]<br>77.0/80.0<br>[1956/2032]                      | [6.4] SPADE<br>#10 EYELET                                                                                                       |                                                    |                                          |                                           |  |
|   | UL & CSA LÓGO<br>THERMALLY PROTECTED                                                       |                                                                         |                                                                                                                 | ORANGE                                                                                                                                                                                                            | 77.0/80.0<br>[1956/2032]                                     | #10 EYELET                                                                                                                      |                                                    |                                          |                                           |  |
|   | PERFORMANCE TORQUE @1075<br>CURVE NO. RPM (25°C)                                           | SAMPLE FILE # CCN # FILE # CL                                           | ASS #                                                                                                           | OLOR                                                                                                                                                                                                              | LENGTH                                                       | TERMINAL OR<br>STRIP LENGTH                                                                                                     | MAIN FRAME<br>END FRAME<br>MAIN FRAME<br>END FRAME | – OLE OPEN<br>– LE OPEN                  |                                           |  |
|   | C32287 89.0 OZ. FT.                                                                        | 0442971B E46412 PRGY2 LR43341 42<br>GEOMETRIC CHARACTERISTICS & SYMBOLS | REGAL-BELOIT CC                                                                                                 | DRPORATION (RBC                                                                                                                                                                                                   | D DATA                                                       | 00.45.000                                                                                                                       |                                                    |                                          |                                           |  |
| A | <ul> <li></li></ul>                                                                        |                                                                         | PROVIDES TECHNIC<br>OUR CUSTOMERS I<br>SINCE RBC DOES<br>DATA CONCERNIN<br>APPLICATION OF<br>SUITABILITY OF THI | IDES TECHNICAL ASSISTANCE TO<br>CUSTOMERS IN SEVERAL AREAS.<br>A REC DOES NOT RECEIVE ALL<br>A CONCERNING THE USE AND<br>DICATION OF THE MOTOR, THE<br>BILITY OF THE MOTOR FOR THE<br>BILITY OF THE MOTOR FOR THE |                                                              |                                                                                                                                 |                                                    | DO4<br>E 11-11-2011<br>REV G MODEL-RFHP- |                                           |  |
|   |                                                                                            | <ul> <li></li></ul>                                                     | APPLICATION MUST<br>THE CU<br>DIMENSIONS WITHOL<br>FOR REFER                                                    | BE DETERMINED<br>ISTOMER.                                                                                                                                                                                         | BY CONFIDENTIAL: THIS<br>THE EXCLUSIVE AN<br>-BELOIT CORPORA | S DRAWING AND ITS INF<br>ND CONFIDENTIAL PROPE<br>TION AND ARE NOT TO<br>RIBUTED OR OTHERWISE<br>SENT OF REGAL-BELOIT<br>ERVED. | BE DISCLOSED,                                      | C                                        | OUTLINE<br>11702-0                        |  |
|   | 4                                                                                          | 3                                                                       |                                                                                                                 |                                                                                                                                                                                                                   | 2                                                            |                                                                                                                                 |                                                    | 1                                        |                                           |  |
| L |                                                                                            |                                                                         |                                                                                                                 |                                                                                                                                                                                                                   |                                                              |                                                                                                                                 |                                                    | 1                                        |                                           |  |