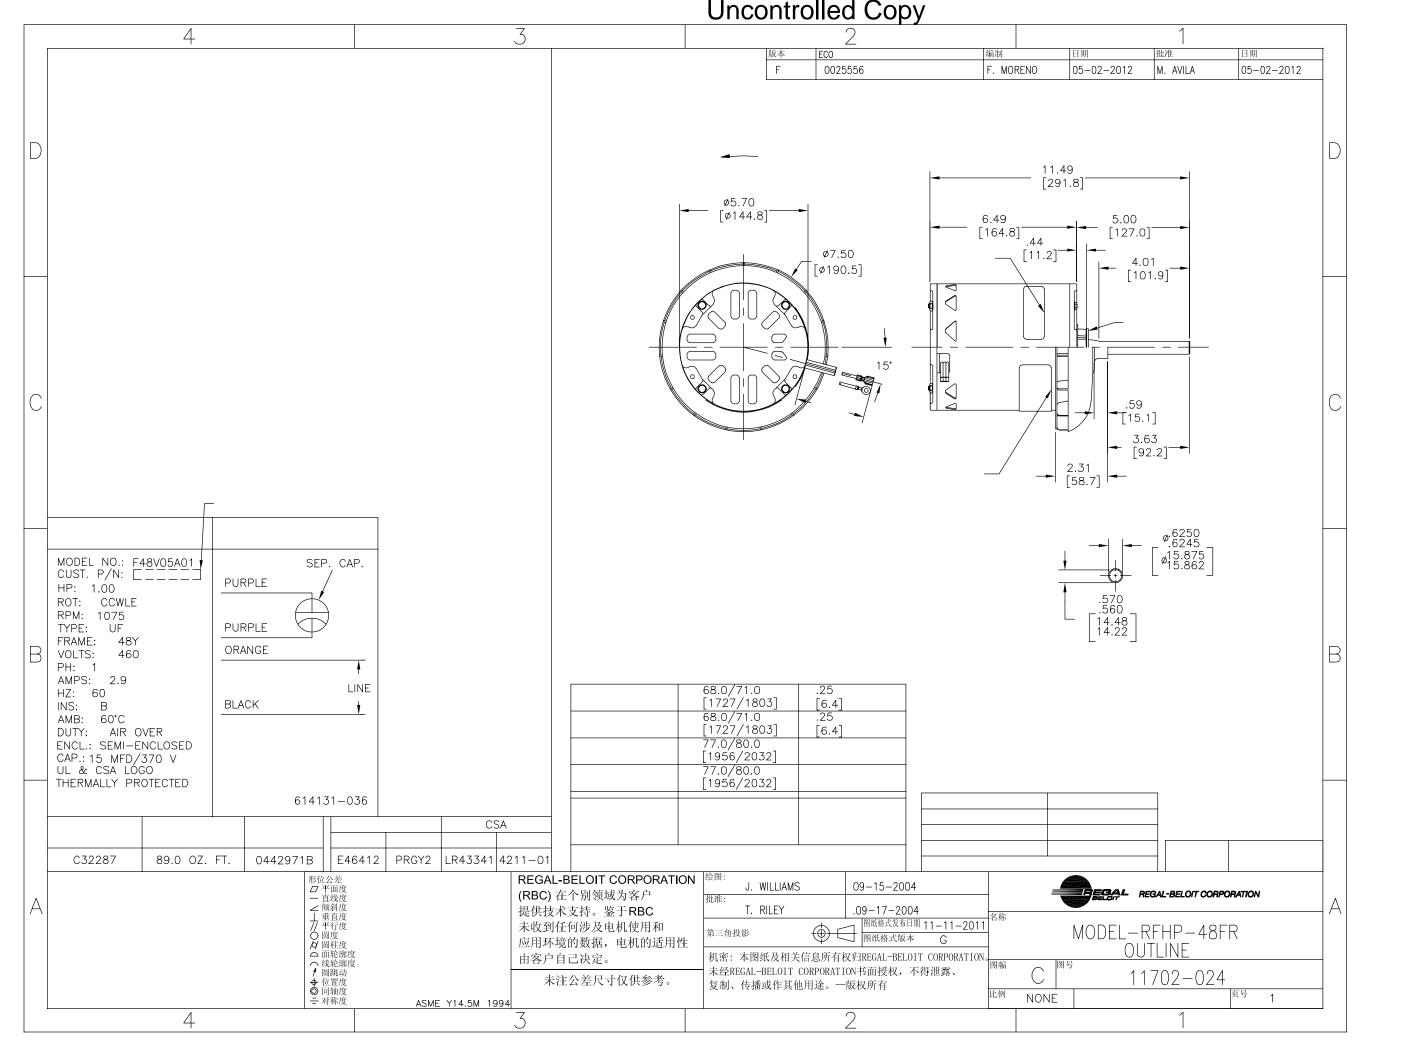

|   |                                                                                            |                                                                         |                                                                                                                 | Uncontrolled Copy                                                                                                                                                                                                 |                                                              |                                                                                                                                 |                                                    |                                          |                                           |  |
|---|--------------------------------------------------------------------------------------------|-------------------------------------------------------------------------|-----------------------------------------------------------------------------------------------------------------|-------------------------------------------------------------------------------------------------------------------------------------------------------------------------------------------------------------------|--------------------------------------------------------------|---------------------------------------------------------------------------------------------------------------------------------|----------------------------------------------------|------------------------------------------|-------------------------------------------|--|
|   | 4                                                                                          |                                                                         | 3                                                                                                               |                                                                                                                                                                                                                   |                                                              | 2                                                                                                                               |                                                    |                                          | 1                                         |  |
|   | GENERAL INFORMATION:                                                                       |                                                                         |                                                                                                                 |                                                                                                                                                                                                                   | REV<br>F                                                     | ECO<br>0025556                                                                                                                  | F. N                                               |                                          | e appd<br>-02-2012 M. AVILA               |  |
|   | SHAFT RUNOUT: .001[.03                                                                     | 3] T.I.R. PER INCH LENGTH OF EXTENSION.                                 |                                                                                                                 |                                                                                                                                                                                                                   | CCW                                                          |                                                                                                                                 |                                                    |                                          |                                           |  |
|   | BEARINGS: BALL                                                                             |                                                                         |                                                                                                                 |                                                                                                                                                                                                                   | ROT.                                                         |                                                                                                                                 | -                                                  | 11.49                                    |                                           |  |
|   | MOUNTING VERTICAI<br>POSITION:                                                             | AL SHAFT-UP                                                             |                                                                                                                 | -                                                                                                                                                                                                                 | ●5.70<br>[Ø144.8]<br>MAX.                                    | -                                                                                                                               | 6.49                                               | .8]                                      | 5.00<br>[127.0]                           |  |
|   | ELECTRICAL DATA:                                                                           |                                                                         |                                                                                                                 |                                                                                                                                                                                                                   |                                                              | Ø7.50<br>[Ø190.5]                                                                                                               | TOP OF<br>NAMEPLATE                                |                                          | 4.01<br>[101.9]<br>USABLE<br>FLAT         |  |
|   | OVERLOAD AUTOMATIC RESET (T.I. 7AM 036)<br>PROTECTOR:                                      |                                                                         |                                                                                                                 |                                                                                                                                                                                                                   |                                                              |                                                                                                                                 |                                                    |                                          | SLINGER                                   |  |
| С | LEADS: NO. 16                                                                              | GA., .06[1.5] THK., 105°C XLP INSUL.                                    |                                                                                                                 |                                                                                                                                                                                                                   |                                                              | 15<br>LEAD                                                                                                                      |                                                    |                                          | .59                                       |  |
|   | NOTES:<br>1. DISTRIBUTION: CUST. P/N: OLE1106H<br>GRAINGER: CUST. P/N: 4UY52<br>SEE NOTE 1 |                                                                         |                                                                                                                 |                                                                                                                                                                                                                   |                                                              | ENGTH-                                                                                                                          | TOP OF<br>WARNING<br>STICKER                       | 2.3                                      | → 3.63<br>[92.2]                          |  |
|   | NAMEPLATE DATA:                                                                            | TERNAL CONNECTION<br>DIAGRAM                                            |                                                                                                                 |                                                                                                                                                                                                                   |                                                              |                                                                                                                                 |                                                    | I                                        | → → Ø.6250<br>.6245<br>Ø.15.87<br>Ø15.862 |  |
| B | ROT: CCWLE<br>RPM: 1075<br>TYPE: UF PUR<br>FRAME: 48Y                                      | RPLE ANGE                                                               |                                                                                                                 |                                                                                                                                                                                                                   |                                                              |                                                                                                                                 |                                                    |                                          | .570<br>.560<br>[14.48<br>[14.22] FLAT    |  |
|   | PH: 1<br>AMPS: 2.9<br>HZ: 60<br>INS: B<br>AMB: 60°C                                        | LINE<br>ACK L                                                           |                                                                                                                 | PURPLE                                                                                                                                                                                                            | 68.0/71.0<br>[1727/1803]<br>68.0/71.0                        | .25 FEMALE<br>[6.4] SPADE<br>.25 FEMALE                                                                                         |                                                    |                                          |                                           |  |
|   | DUTY: AIR OVER<br>ENCL.: SEMI-ENCLOSED<br>CAP.: 15 MFD/370 V                               |                                                                         |                                                                                                                 | BLACK                                                                                                                                                                                                             | [1727/1803]<br>77.0/80.0<br>[1956/2032]                      | [6.4] SPADE<br>#10 EYELET                                                                                                       |                                                    |                                          |                                           |  |
|   | UL & CSA LÓGO<br>THERMALLY PROTECTED                                                       |                                                                         |                                                                                                                 | ORANGE                                                                                                                                                                                                            | 77.0/80.0<br>[1956/2032]                                     | #10 EYELET                                                                                                                      |                                                    |                                          |                                           |  |
|   | PERFORMANCE TORQUE @1075<br>CURVE NO. RPM (25°C)                                           | SAMPLE FILE # CCN # FILE # CL                                           | ASS #                                                                                                           | OLOR                                                                                                                                                                                                              | LENGTH                                                       | TERMINAL OR<br>STRIP LENGTH                                                                                                     | MAIN FRAME<br>END FRAME<br>MAIN FRAME<br>END FRAME | – OLE OPEN<br>– LE OPEN                  |                                           |  |
|   | C32287 89.0 OZ. FT.                                                                        | 0442971B E46412 PRGY2 LR43341 42<br>GEOMETRIC CHARACTERISTICS & SYMBOLS | REGAL-BELOIT CC                                                                                                 | DRPORATION (RBC                                                                                                                                                                                                   | D DATA                                                       | 00.45.000                                                                                                                       |                                                    |                                          |                                           |  |
| A | <ul> <li></li></ul>                                                                        |                                                                         | PROVIDES TECHNIC<br>OUR CUSTOMERS I<br>SINCE RBC DOES<br>DATA CONCERNIN<br>APPLICATION OF<br>SUITABILITY OF THI | IDES TECHNICAL ASSISTANCE TO<br>CUSTOMERS IN SEVERAL AREAS.<br>A REC DOES NOT RECEIVE ALL<br>A CONCERNING THE USE AND<br>DICATION OF THE MOTOR, THE<br>BILITY OF THE MOTOR FOR THE<br>BILITY OF THE MOTOR FOR THE |                                                              |                                                                                                                                 |                                                    | DO4<br>E 11-11-2011<br>REV G MODEL-RFHP- |                                           |  |
|   |                                                                                            | <ul> <li></li></ul>                                                     | APPLICATION MUST<br>THE CU<br>DIMENSIONS WITHOL<br>FOR REFER                                                    | BE DETERMINED<br>ISTOMER.                                                                                                                                                                                         | BY CONFIDENTIAL: THIS<br>THE EXCLUSIVE AN<br>-BELOIT CORPORA | S DRAWING AND ITS INF<br>ND CONFIDENTIAL PROPE<br>TION AND ARE NOT TO<br>RIBUTED OR OTHERWISE<br>SENT OF REGAL-BELOIT<br>ERVED. | BE DISCLOSED,                                      | C                                        | OUTLINE<br>11702-0                        |  |
|   | 4                                                                                          | 3                                                                       |                                                                                                                 |                                                                                                                                                                                                                   | 2                                                            |                                                                                                                                 |                                                    | 1                                        |                                           |  |
| L |                                                                                            |                                                                         |                                                                                                                 |                                                                                                                                                                                                                   |                                                              |                                                                                                                                 |                                                    | 1                                        |                                           |  |