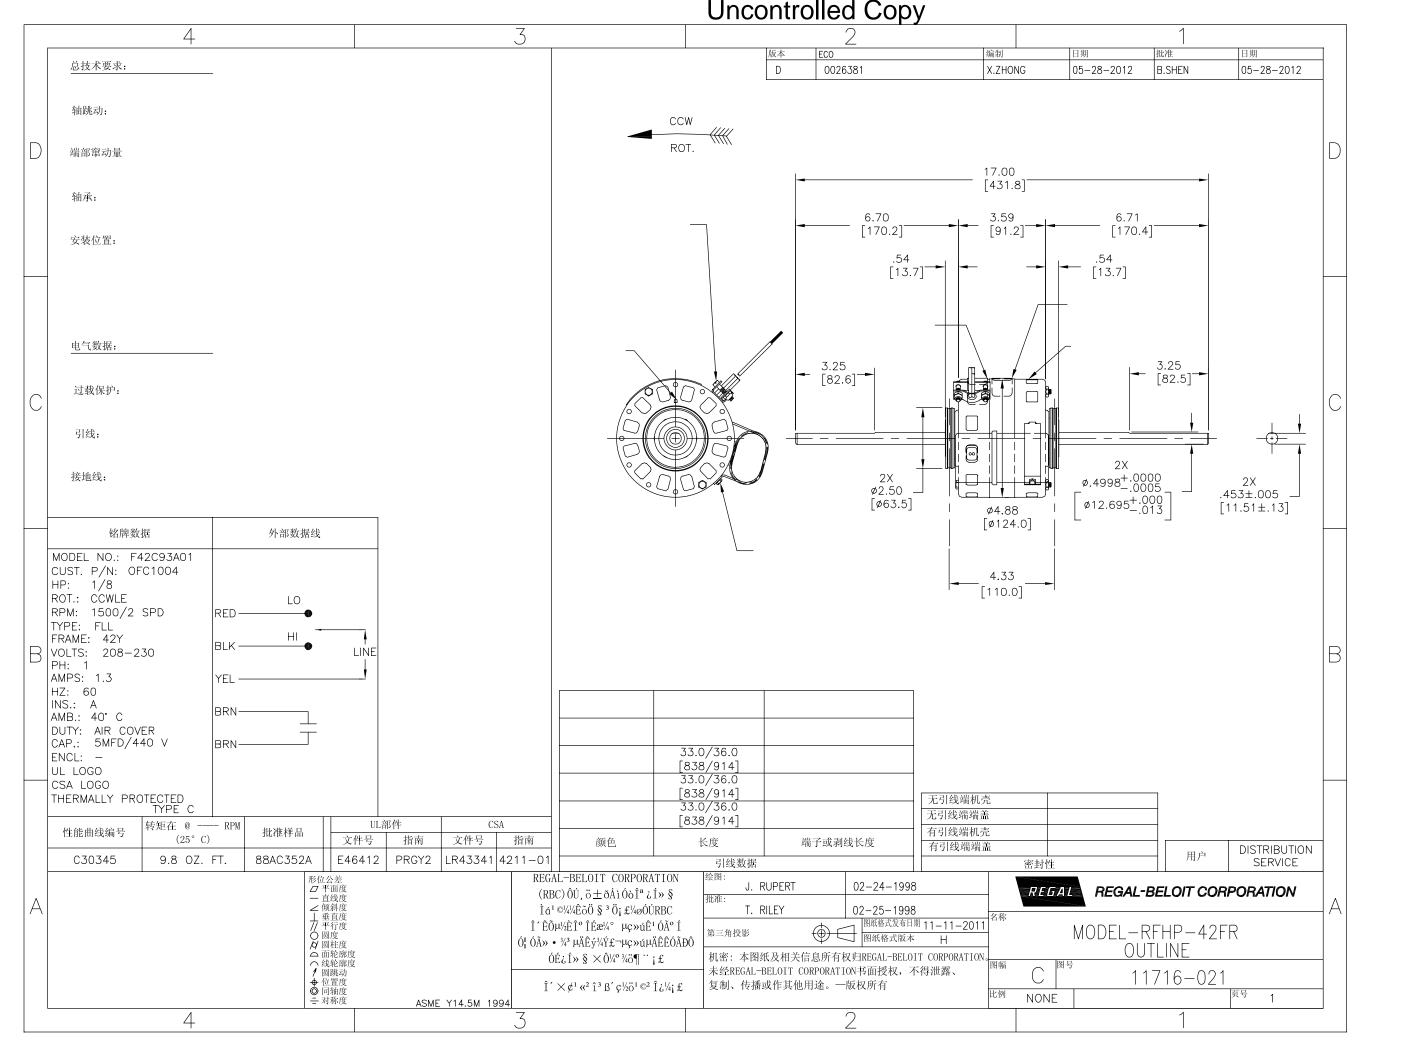

|   |                                                                               | Uncontrolled Copy                                    |                                                                                                                                                                                                                                                                                        |                                                                           |                                                                                                                                                                                                                                        |                                                                                                                             |                                         |                                                                                                                                                          |                                                    |                                |                                                |                                   |
|---|-------------------------------------------------------------------------------|------------------------------------------------------|----------------------------------------------------------------------------------------------------------------------------------------------------------------------------------------------------------------------------------------------------------------------------------------|---------------------------------------------------------------------------|----------------------------------------------------------------------------------------------------------------------------------------------------------------------------------------------------------------------------------------|-----------------------------------------------------------------------------------------------------------------------------|-----------------------------------------|----------------------------------------------------------------------------------------------------------------------------------------------------------|----------------------------------------------------|--------------------------------|------------------------------------------------|-----------------------------------|
|   | 4 3                                                                           |                                                      |                                                                                                                                                                                                                                                                                        |                                                                           |                                                                                                                                                                                                                                        |                                                                                                                             |                                         |                                                                                                                                                          |                                                    |                                | - 1                                            | 1                                 |
|   | GENERAL INFORMATION:                                                          |                                                      |                                                                                                                                                                                                                                                                                        |                                                                           |                                                                                                                                                                                                                                        |                                                                                                                             | REV<br>D                                |                                                                                                                                                          |                                                    | V BY<br>ZHONG                  | DATE<br>05-28-2012                             | APPD<br>B.SHEN                    |
|   | SHAFT RUNOUT: .                                                               | .001[.03] T.I.R.                                     | PER INCH LENGTH OF EXTENSIO                                                                                                                                                                                                                                                            | N.                                                                        |                                                                                                                                                                                                                                        | CCW                                                                                                                         | /////                                   |                                                                                                                                                          |                                                    |                                |                                                |                                   |
| D | END PLAY: .                                                                   | 010[.25] TO .C                                       | 063[1.60]                                                                                                                                                                                                                                                                              |                                                                           |                                                                                                                                                                                                                                        | ROT.                                                                                                                        | 1111                                    |                                                                                                                                                          | 17                                                 | .00                            |                                                |                                   |
|   | BEARINGS: S                                                                   | SLEEVE                                               |                                                                                                                                                                                                                                                                                        |                                                                           |                                                                                                                                                                                                                                        |                                                                                                                             |                                         |                                                                                                                                                          | [4                                                 | 31.8]                          | C 71                                           |                                   |
|   | MOUNTING H<br>POSITION:                                                       | HORIZONTAL                                           |                                                                                                                                                                                                                                                                                        |                                                                           | SLOT IN SCREW<br>MUST BE ASSEN<br>ON THIS SIE<br>CONNI<br>CUST<br>REQUIREI                                                                                                                                                             | MBLED<br>DE OF<br>ECTOR<br>TOMER                                                                                            |                                         | 6.70<br>[170.2]<br>.54<br>[13                                                                                                                            | +<br>5.7] - [9                                     | .59<br>91.2]                   | 6.71<br>[170<br>54<br>[13.7]                   | .4]                               |
| С | ELECTRICAL DATA:<br>OVERLOAD A<br>PROTECTOR:                                  | AUTOMATIC RESE                                       | T (T.I. 7AM 034)                                                                                                                                                                                                                                                                       |                                                                           | 2X<br>BEARING<br>MARKER                                                                                                                                                                                                                |                                                                                                                             | LEAD<br>LENGTH                          | TOP OF NAMEP<br>- 3.25<br>- [82.6]<br>USABLE FLAT                                                                                                        |                                                    |                                | - TOP OF STIG<br>WARNING<br>~ "TOP" IDEN"<br>U |                                   |
|   | LEADS:                                                                        | _                                                    | 3] ТНК, 125°С INSUL.                                                                                                                                                                                                                                                                   |                                                                           |                                                                                                                                                                                                                                        |                                                                                                                             |                                         | 2X<br>¢2.50<br>[ø63.5                                                                                                                                    |                                                    | 4.88<br>124.0]                 | 2X<br>ø.4998+.0<br>[ø12.695+                   | 10000<br>10005<br>1.0000<br>1.013 |
| B | TYPE: FLL<br>FRAME: 42Y<br>VOLTS: 208–230<br>PH: 1<br>AMPS: 1.3<br>HZ: 60     | EXTERNAL COI<br>DIAGRA<br>RED LO<br>BLK HI<br>YEL HI | M                                                                                                                                                                                                                                                                                      |                                                                           | BROWN                                                                                                                                                                                                                                  | CONNEC                                                                                                                      | AND<br>OPPC                             | CITOR CLAMP<br>SCREW ON END<br>DSITE LEADS<br>.25[6.4] FLAG                                                                                              | 4                                                  | .33                            |                                                |                                   |
|   | AMB.: 40° C<br>DUTY: AIR COVER                                                | BRN                                                  | _                                                                                                                                                                                                                                                                                      |                                                                           | BROWN<br>BROWN<br>RED<br>BLACK                                                                                                                                                                                                         | CAPAC<br>CONNEC<br>CAPAC<br>33.0/<br>[838/<br>33.0/                                                                         | TED TO<br>XITOR<br>36.0<br>914]<br>36.0 | .25[6.4] FLAG<br>.60[15.2] SKIN<br>.60[15.2] SKIN                                                                                                        | _                                                  |                                |                                                |                                   |
| A | THERMALLY PROTECTED<br>TYPE C<br>PERFORMANCE TORQUE @1<br>CURVE NO. RPM (25*0 | C) SAMPLE                                            | FILE # CCN # FILE #                                                                                                                                                                                                                                                                    | CLASS #                                                                   | YELLOW<br>COLOR                                                                                                                                                                                                                        | [838/<br>33.0/<br>[838/<br>LENC                                                                                             | 36.0<br>914]                            | .60[15.2] SKIN<br>TERMINAL OR<br>STRIP LENGTH                                                                                                            | END FRAME                                          | – OLE OP<br>E – LE OP          | EN(2:30 THRU 9:                                | 30)                               |
|   | C30345 9.8 OZ. F                                                              |                                                      | CONCENTIC CHARACTERISTICS & SYMBOLS Z FLATNESS ANGULARITY STRAIGHTNESS ANGULARITY PERPENDICULARITY (SQUARENESS) // PARALLELISM O ROUNDNESS (CIRCULARITY) A/ CYLINDRICITY PROFILE OF ANY SURFACE O PROFILE OF ANY SURFACE PROFILE OF ANY LINE TRUNOUT TRUNOUT CONCENTION O CONCENTICITY | REGAL<br>PROVID<br>OUR CI<br>SINCE<br>DATA<br>APPLI<br>SUITABI<br>APPLICA | -BELOIT CORPORATION<br>ES TECHNICAL ASSIS<br>USTOMERS IN SEVER/<br>RBC DOES NOT REC<br>CONCERNING THE U<br>ICATION OF THE MOTOR<br>ILITY OF THE MOTOR<br>THO MUST BE DETEF<br>THE CUSTOMER.<br>ONS WITHOUT TOLERA<br>FOR REFERENCE ONI | N (RBC) DF<br>TANCE TO<br>AL AREAS. AF<br>EIVE ALL<br>SE AND<br>OR, THE<br>FOR THE<br>RMINED BY<br>C<br>T<br>ANCES ARE<br>T | T. RILEY                                | RT 02-24-19<br>02-25-199<br>CTION CONFIDENTIAL PROP<br>RATION AND ARE NOT TO<br>STRIBUTED OR OTHERWISE<br>DISENT OF REGAL-BELOI<br>ONSENT OF REGAL-BELOI | 98<br>98<br>E 11-11-2011<br>REV H<br>FORMATION ARE | ENCLOSUF<br>REGE<br>ESCRIPTION | RE<br>REGAL<br>MODEL-                          |                                   |
|   | 4                                                                             |                                                      | - SYMMETRY ASME Y14.5M 19                                                                                                                                                                                                                                                              | 3                                                                         |                                                                                                                                                                                                                                        |                                                                                                                             | ALL NUTTO KI                            | 2                                                                                                                                                        |                                                    |                                |                                                | 1                                 |
| L |                                                                               |                                                      | 1                                                                                                                                                                                                                                                                                      |                                                                           |                                                                                                                                                                                                                                        | I                                                                                                                           |                                         |                                                                                                                                                          |                                                    | 1                              |                                                | · · · · ·                         |