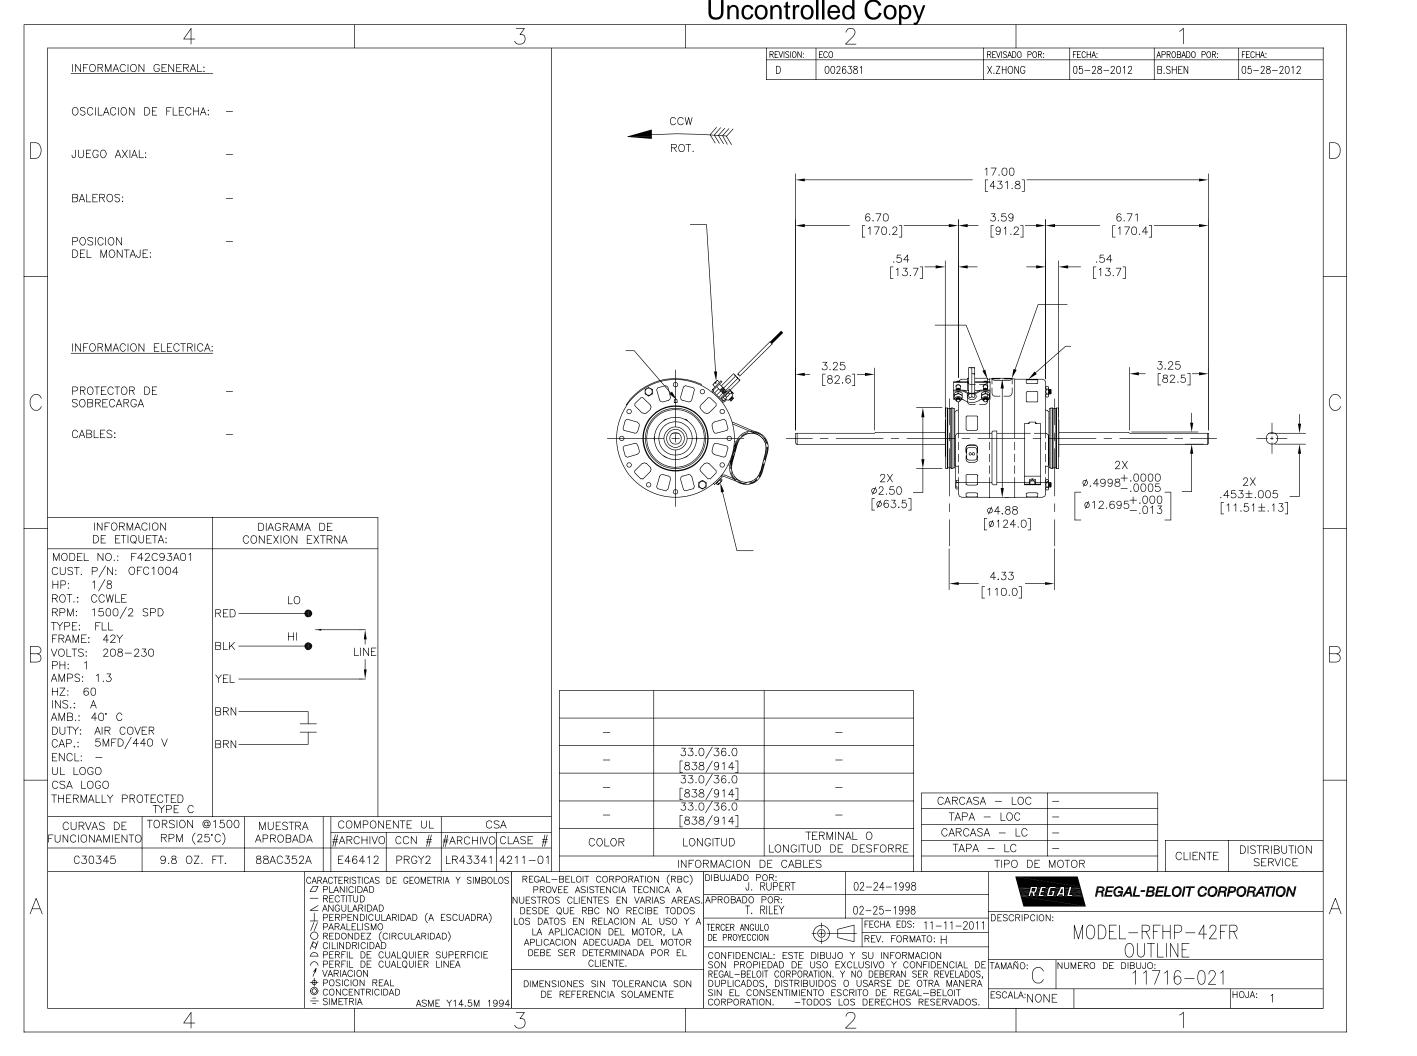

|   |                                                                               | Uncontrolled Copy                                    |                                                                                                                                                                                                                                                                                        |                                                                           |                                                                                                                                                                                                                                        |                                                                                                                             |                                         |                                                                                                                                                          |                                                    |                                |                                                |                                   |
|---|-------------------------------------------------------------------------------|------------------------------------------------------|----------------------------------------------------------------------------------------------------------------------------------------------------------------------------------------------------------------------------------------------------------------------------------------|---------------------------------------------------------------------------|----------------------------------------------------------------------------------------------------------------------------------------------------------------------------------------------------------------------------------------|-----------------------------------------------------------------------------------------------------------------------------|-----------------------------------------|----------------------------------------------------------------------------------------------------------------------------------------------------------|----------------------------------------------------|--------------------------------|------------------------------------------------|-----------------------------------|
|   | 4 3                                                                           |                                                      |                                                                                                                                                                                                                                                                                        |                                                                           |                                                                                                                                                                                                                                        |                                                                                                                             |                                         |                                                                                                                                                          |                                                    |                                | - 1                                            | 1                                 |
|   | GENERAL INFORMATION:                                                          |                                                      |                                                                                                                                                                                                                                                                                        |                                                                           |                                                                                                                                                                                                                                        |                                                                                                                             | REV<br>D                                |                                                                                                                                                          |                                                    | V BY<br>ZHONG                  | DATE<br>05-28-2012                             | APPD<br>B.SHEN                    |
|   | SHAFT RUNOUT: .                                                               | .001[.03] T.I.R.                                     | PER INCH LENGTH OF EXTENSIO                                                                                                                                                                                                                                                            | N.                                                                        |                                                                                                                                                                                                                                        | CCW                                                                                                                         | /////                                   |                                                                                                                                                          |                                                    |                                |                                                |                                   |
| D | END PLAY: .                                                                   | 010[.25] TO .C                                       | 063[1.60]                                                                                                                                                                                                                                                                              |                                                                           |                                                                                                                                                                                                                                        | ROT.                                                                                                                        | 1111                                    |                                                                                                                                                          | 17                                                 | .00                            |                                                |                                   |
|   | BEARINGS: S                                                                   | SLEEVE                                               |                                                                                                                                                                                                                                                                                        |                                                                           |                                                                                                                                                                                                                                        |                                                                                                                             |                                         |                                                                                                                                                          | [4                                                 | 31.8]                          | C 71                                           |                                   |
|   | MOUNTING H<br>POSITION:                                                       | HORIZONTAL                                           |                                                                                                                                                                                                                                                                                        |                                                                           | SLOT IN SCREW<br>MUST BE ASSEN<br>ON THIS SIE<br>CONNI<br>CUST<br>REQUIREI                                                                                                                                                             | MBLED<br>DE OF<br>ECTOR<br>TOMER                                                                                            |                                         | 6.70<br>[170.2]<br>.54<br>[13                                                                                                                            | +<br>5.7] - [9                                     | .59<br>91.2]                   | 6.71<br>[170<br>54<br>[13.7]                   | .4]                               |
| С | ELECTRICAL DATA:<br>OVERLOAD A<br>PROTECTOR:                                  | AUTOMATIC RESE                                       | T (T.I. 7AM 034)                                                                                                                                                                                                                                                                       |                                                                           | 2X<br>BEARING<br>MARKER                                                                                                                                                                                                                |                                                                                                                             | LEAD<br>LENGTH                          | TOP OF NAMEP<br>- 3.25<br>- [82.6]<br>USABLE FLAT                                                                                                        |                                                    |                                | - TOP OF STIG<br>WARNING<br>~ "TOP" IDEN"<br>U |                                   |
|   | LEADS:                                                                        | _                                                    | 3] ТНК, 125°С INSUL.                                                                                                                                                                                                                                                                   |                                                                           |                                                                                                                                                                                                                                        |                                                                                                                             |                                         | 2X<br>¢2.50<br>[ø63.5                                                                                                                                    |                                                    | 4.88<br>124.0]                 | 2X<br>ø.4998+.0<br>[ø12.695+                   | 10000<br>10005<br>1.0000<br>1.013 |
| B | TYPE: FLL<br>FRAME: 42Y<br>VOLTS: 208–230<br>PH: 1<br>AMPS: 1.3<br>HZ: 60     | EXTERNAL COI<br>DIAGRA<br>RED LO<br>BLK HI<br>YEL HI | M                                                                                                                                                                                                                                                                                      |                                                                           | BROWN                                                                                                                                                                                                                                  | CONNEC                                                                                                                      | AND<br>OPPC                             | CITOR CLAMP<br>SCREW ON END<br>DSITE LEADS<br>.25[6.4] FLAG                                                                                              | 4                                                  | .33                            |                                                |                                   |
|   | AMB.: 40° C<br>DUTY: AIR COVER                                                | BRN                                                  | _                                                                                                                                                                                                                                                                                      |                                                                           | BROWN<br>BROWN<br>RED<br>BLACK                                                                                                                                                                                                         | CAPAC<br>CONNEC<br>CAPAC<br>33.0/<br>[838/<br>33.0/                                                                         | TED TO<br>XITOR<br>36.0<br>914]<br>36.0 | .25[6.4] FLAG<br>.60[15.2] SKIN<br>.60[15.2] SKIN                                                                                                        | _                                                  |                                |                                                |                                   |
| A | THERMALLY PROTECTED<br>TYPE C<br>PERFORMANCE TORQUE @1<br>CURVE NO. RPM (25*0 | C) SAMPLE                                            | FILE # CCN # FILE #                                                                                                                                                                                                                                                                    | CLASS #                                                                   | YELLOW<br>COLOR                                                                                                                                                                                                                        | [838/<br>33.0/<br>[838/<br>LENC                                                                                             | 36.0<br>914]                            | .60[15.2] SKIN<br>TERMINAL OR<br>STRIP LENGTH                                                                                                            | END FRAME                                          | – OLE OP<br>E – LE OP          | EN(2:30 THRU 9:                                | 30)                               |
|   | C30345 9.8 OZ. F                                                              |                                                      | CONCENTIC CHARACTERISTICS & SYMBOLS Z FLATNESS ANGULARITY STRAIGHTNESS ANGULARITY PERPENDICULARITY (SQUARENESS) // PARALLELISM O ROUNDNESS (CIRCULARITY) A/ CYLINDRICITY PROFILE OF ANY SURFACE O PROFILE OF ANY SURFACE PROFILE OF ANY LINE TRUNOUT TRUNOUT CONCENTION O CONCENTICITY | REGAL<br>PROVID<br>OUR CI<br>SINCE<br>DATA<br>APPLI<br>SUITABI<br>APPLICA | -BELOIT CORPORATION<br>ES TECHNICAL ASSIS<br>USTOMERS IN SEVER/<br>RBC DOES NOT REC<br>CONCERNING THE U<br>ICATION OF THE MOTOR<br>ILITY OF THE MOTOR<br>THO MUST BE DETEF<br>THE CUSTOMER.<br>ONS WITHOUT TOLERA<br>FOR REFERENCE ONI | N (RBC) DF<br>TANCE TO<br>AL AREAS. AF<br>EIVE ALL<br>SE AND<br>OR, THE<br>FOR THE<br>RMINED BY<br>C<br>T<br>ANCES ARE<br>T | T. RILEY                                | RT 02-24-19<br>02-25-199<br>CTION CONFIDENTIAL PROP<br>RATION AND ARE NOT TO<br>STRIBUTED OR OTHERWISE<br>DISENT OF REGAL-BELOI<br>ONSENT OF REGAL-BELOI | 98<br>98<br>E 11-11-2011<br>REV H<br>FORMATION ARE | ENCLOSUF<br>REGE<br>ESCRIPTION | RE<br>REGAL<br>MODEL-                          |                                   |
|   | 4                                                                             |                                                      | - SYMMETRY ASME Y14.5M 19                                                                                                                                                                                                                                                              | 3                                                                         |                                                                                                                                                                                                                                        |                                                                                                                             | ALL NUTTO KI                            | 2                                                                                                                                                        |                                                    |                                |                                                | 1                                 |
| L |                                                                               |                                                      | 1                                                                                                                                                                                                                                                                                      |                                                                           |                                                                                                                                                                                                                                        | I                                                                                                                           |                                         |                                                                                                                                                          |                                                    | 1                              |                                                | · · · · ·                         |