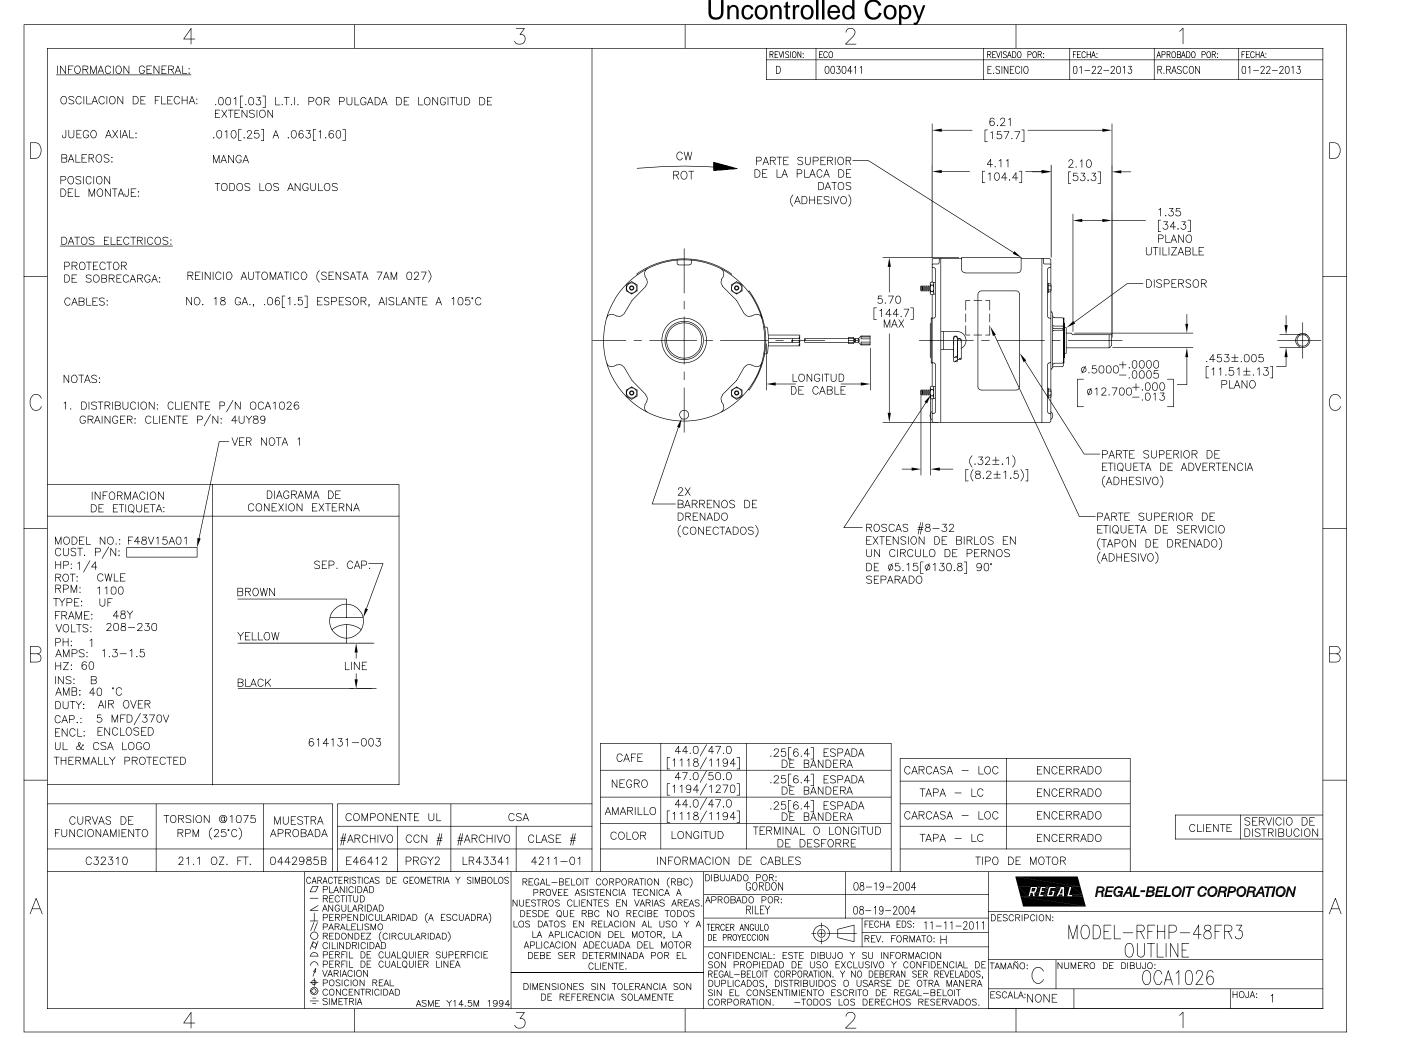

|   |                                                                                                                                                                   | Uncontrolled Copy                     |                                                                                                                                                       |                                                                                                                                                                                                                                                                                                                                                                                                                                                                                                                                                                                                                                                                                                                                                                                                                                                                                                                                                                                                                                                                                                                                                                                                                                                                                                                                                                                                                                                                                                                                                                                                                                                                                                                                                                                                                                                                                                                                                                                                                                                                                                                                                                                                                                                                                                          |                      |                                                                                   |                       |                        |
|---|-------------------------------------------------------------------------------------------------------------------------------------------------------------------|---------------------------------------|-------------------------------------------------------------------------------------------------------------------------------------------------------|----------------------------------------------------------------------------------------------------------------------------------------------------------------------------------------------------------------------------------------------------------------------------------------------------------------------------------------------------------------------------------------------------------------------------------------------------------------------------------------------------------------------------------------------------------------------------------------------------------------------------------------------------------------------------------------------------------------------------------------------------------------------------------------------------------------------------------------------------------------------------------------------------------------------------------------------------------------------------------------------------------------------------------------------------------------------------------------------------------------------------------------------------------------------------------------------------------------------------------------------------------------------------------------------------------------------------------------------------------------------------------------------------------------------------------------------------------------------------------------------------------------------------------------------------------------------------------------------------------------------------------------------------------------------------------------------------------------------------------------------------------------------------------------------------------------------------------------------------------------------------------------------------------------------------------------------------------------------------------------------------------------------------------------------------------------------------------------------------------------------------------------------------------------------------------------------------------------------------------------------------------------------------------------------------------|----------------------|-----------------------------------------------------------------------------------|-----------------------|------------------------|
|   | 4                                                                                                                                                                 |                                       | 3                                                                                                                                                     |                                                                                                                                                                                                                                                                                                                                                                                                                                                                                                                                                                                                                                                                                                                                                                                                                                                                                                                                                                                                                                                                                                                                                                                                                                                                                                                                                                                                                                                                                                                                                                                                                                                                                                                                                                                                                                                                                                                                                                                                                                                                                                                                                                                                                                                                                                          | 2                    |                                                                                   |                       | 1                      |
|   | GENERAL INFORMATION:                                                                                                                                              |                                       |                                                                                                                                                       | REV<br>D                                                                                                                                                                                                                                                                                                                                                                                                                                                                                                                                                                                                                                                                                                                                                                                                                                                                                                                                                                                                                                                                                                                                                                                                                                                                                                                                                                                                                                                                                                                                                                                                                                                                                                                                                                                                                                                                                                                                                                                                                                                                                                                                                                                                                                                                                                 | ECO<br>0030411       | REV BY<br>E.SINECI                                                                | DATE<br>DATE          | APPD<br>R.RASCON       |
|   | SHAFT RUNOUT: .001[.03] T.I.R. PER                                                                                                                                | INCH LENGTH OF EXTENSION              |                                                                                                                                                       |                                                                                                                                                                                                                                                                                                                                                                                                                                                                                                                                                                                                                                                                                                                                                                                                                                                                                                                                                                                                                                                                                                                                                                                                                                                                                                                                                                                                                                                                                                                                                                                                                                                                                                                                                                                                                                                                                                                                                                                                                                                                                                                                                                                                                                                                                                          |                      |                                                                                   |                       |                        |
|   | END PLAY: .010[.25] TO .063[1.0                                                                                                                                   | 60]                                   |                                                                                                                                                       |                                                                                                                                                                                                                                                                                                                                                                                                                                                                                                                                                                                                                                                                                                                                                                                                                                                                                                                                                                                                                                                                                                                                                                                                                                                                                                                                                                                                                                                                                                                                                                                                                                                                                                                                                                                                                                                                                                                                                                                                                                                                                                                                                                                                                                                                                                          |                      | 6.21<br>[157.7]                                                                   | ]                     |                        |
|   | BEARINGS: SLEEVE                                                                                                                                                  |                                       |                                                                                                                                                       |                                                                                                                                                                                                                                                                                                                                                                                                                                                                                                                                                                                                                                                                                                                                                                                                                                                                                                                                                                                                                                                                                                                                                                                                                                                                                                                                                                                                                                                                                                                                                                                                                                                                                                                                                                                                                                                                                                                                                                                                                                                                                                                                                                                                                                                                                                          | TOP OF               | 4.11                                                                              | 2.10                  |                        |
|   | MOUNTING ALL ANGLE POSITION:                                                                                                                                      |                                       | r I                                                                                                                                                   |                                                                                                                                                                                                                                                                                                                                                                                                                                                                                                                                                                                                                                                                                                                                                                                                                                                                                                                                                                                                                                                                                                                                                                                                                                                                                                                                                                                                                                                                                                                                                                                                                                                                                                                                                                                                                                                                                                                                                                                                                                                                                                                                                                                                                                                                                                          | DHESIVE)             | [104.4]                                                                           | [53.3]                |                        |
|   | ELECTRICAL DATA:<br>OVERLOAD<br>PROTECTOR: AUTOMATIC RESET (SENSA<br>LEADS: NO. 18 GA., .06[1.5] THIC                                                             |                                       |                                                                                                                                                       |                                                                                                                                                                                                                                                                                                                                                                                                                                                                                                                                                                                                                                                                                                                                                                                                                                                                                                                                                                                                                                                                                                                                                                                                                                                                                                                                                                                                                                                                                                                                                                                                                                                                                                                                                                                                                                                                                                                                                                                                                                                                                                                                                                                                                                                                                                          | 5.70<br>[144.<br>MAX |                                                                                   |                       |                        |
|   | NOTES:                                                                                                                                                            |                                       |                                                                                                                                                       |                                                                                                                                                                                                                                                                                                                                                                                                                                                                                                                                                                                                                                                                                                                                                                                                                                                                                                                                                                                                                                                                                                                                                                                                                                                                                                                                                                                                                                                                                                                                                                                                                                                                                                                                                                                                                                                                                                                                                                                                                                                                                                                                                                                                                                                                                                          |                      |                                                                                   | ø.5000+.(             | )000<br>)005<br>+ 000] |
| С | 1. DISTRIBUTION: CUSTOMER P/N: OCA1026<br>GRAINGER: CUST. P/N: 4UY89                                                                                              |                                       |                                                                                                                                                       |                                                                                                                                                                                                                                                                                                                                                                                                                                                                                                                                                                                                                                                                                                                                                                                                                                                                                                                                                                                                                                                                                                                                                                                                                                                                                                                                                                                                                                                                                                                                                                                                                                                                                                                                                                                                                                                                                                                                                                                                                                                                                                                                                                                                                                                                                                          |                      |                                                                                   | ø12.700               | 013                    |
|   | SEE NOTE 1                                                                                                                                                        |                                       |                                                                                                                                                       |                                                                                                                                                                                                                                                                                                                                                                                                                                                                                                                                                                                                                                                                                                                                                                                                                                                                                                                                                                                                                                                                                                                                                                                                                                                                                                                                                                                                                                                                                                                                                                                                                                                                                                                                                                                                                                                                                                                                                                                                                                                                                                                                                                                                                                                                                                          | /                    |                                                                                   |                       | OF STICKER             |
|   |                                                                                                                                                                   |                                       |                                                                                                                                                       | 2.                                                                                                                                                                                                                                                                                                                                                                                                                                                                                                                                                                                                                                                                                                                                                                                                                                                                                                                                                                                                                                                                                                                                                                                                                                                                                                                                                                                                                                                                                                                                                                                                                                                                                                                                                                                                                                                                                                                                                                                                                                                                                                                                                                                                                                                                                                       |                      | (.32±.1)<br>[(8.2±1.5)                                                            | )] VARNI<br>(ADHE     |                        |
|   | NAMEPLATE DATA : / EXTERNAL CONNE<br>DIAGRAM                                                                                                                      |                                       | i                                                                                                                                                     | 2X<br>DRAIN HOLES<br>(PLUGGED)                                                                                                                                                                                                                                                                                                                                                                                                                                                                                                                                                                                                                                                                                                                                                                                                                                                                                                                                                                                                                                                                                                                                                                                                                                                                                                                                                                                                                                                                                                                                                                                                                                                                                                                                                                                                                                                                                                                                                                                                                                                                                                                                                                                                                                                                           |                      |                                                                                   | TOP O                 | F SERVICE              |
| В | ROT: CWLE   RPM: 1100   TYPE: UF   FRAME: 48Y   VOLTS: 208–230   PH: 1   AMPS: 1.3–1.5   HZ: 60   INS: B   AMB: 40 °C   DUTY: AIR OVER   CAP.: 5   MFD/370V BLACK | CAP.                                  |                                                                                                                                                       |                                                                                                                                                                                                                                                                                                                                                                                                                                                                                                                                                                                                                                                                                                                                                                                                                                                                                                                                                                                                                                                                                                                                                                                                                                                                                                                                                                                                                                                                                                                                                                                                                                                                                                                                                                                                                                                                                                                                                                                                                                                                                                                                                                                                                                                                                                          | 2                    | 2 THREADS<br>SION STUDS ON A<br>Ø130.8] BOLT<br>WART.                             | STICKE<br>(ADHES      | R (DRAIN PL<br>SIVE)   |
|   |                                                                                                                                                                   | 31-003                                |                                                                                                                                                       | 4.0/47.0 25[6                                                                                                                                                                                                                                                                                                                                                                                                                                                                                                                                                                                                                                                                                                                                                                                                                                                                                                                                                                                                                                                                                                                                                                                                                                                                                                                                                                                                                                                                                                                                                                                                                                                                                                                                                                                                                                                                                                                                                                                                                                                                                                                                                                                                                                                                                            | 6.4] FLAG            |                                                                                   |                       |                        |
|   | THERMALLY PROTECTED                                                                                                                                               |                                       | BROWN [1                                                                                                                                              | 118/1194] .25[6<br>7.0/50.0] .25[6                                                                                                                                                                                                                                                                                                                                                                                                                                                                                                                                                                                                                                                                                                                                                                                                                                                                                                                                                                                                                                                                                                                                                                                                                                                                                                                                                                                                                                                                                                                                                                                                                                                                                                                                                                                                                                                                                                                                                                                                                                                                                                                                                                                                                                                                       | SPADE<br>6.4] FLAG   | MAIN FRAME-LE                                                                     | ENCLOSED              |                        |
|   |                                                                                                                                                                   |                                       |                                                                                                                                                       | 194/1270] <u>-</u><br>4.0/47.0 .25[6                                                                                                                                                                                                                                                                                                                                                                                                                                                                                                                                                                                                                                                                                                                                                                                                                                                                                                                                                                                                                                                                                                                                                                                                                                                                                                                                                                                                                                                                                                                                                                                                                                                                                                                                                                                                                                                                                                                                                                                                                                                                                                                                                                                                                                                                     | SPADE<br>6.4] FLAG   | END FRAME-OLE                                                                     | ENCLOSED              |                        |
|   | PERFORMANCE TORQUE @1075 APPROVED<br>CURVE NO. RPM (25°C) SAMPLE                                                                                                  | UL COMPONENT C<br>FILE # CCN # FILE # | .SA                                                                                                                                                   | 118/1194] S                                                                                                                                                                                                                                                                                                                                                                                                                                                                                                                                                                                                                                                                                                                                                                                                                                                                                                                                                                                                                                                                                                                                                                                                                                                                                                                                                                                                                                                                                                                                                                                                                                                                                                                                                                                                                                                                                                                                                                                                                                                                                                                                                                                                                                                                                              | SPÃDE<br>11NAL OR    | MAIN FRAME-LE                                                                     | ENCLOSED              | CUST                   |
|   | C32310 21.1 OZ. FT. 0442985B                                                                                                                                      | E46412 PRGY2 LR43341                  | 4211-01                                                                                                                                               | LEAD DATA                                                                                                                                                                                                                                                                                                                                                                                                                                                                                                                                                                                                                                                                                                                                                                                                                                                                                                                                                                                                                                                                                                                                                                                                                                                                                                                                                                                                                                                                                                                                                                                                                                                                                                                                                                                                                                                                                                                                                                                                                                                                                                                                                                                                                                                                                                | <u>&gt; LENGTH</u>   | ENCLO:                                                                            |                       |                        |
|   | PROVIDES TEN                                                                                                                                                      |                                       | REGAL-BELOIT CORPORATION (RE<br>PROVIDES TECHNICAL ASSISTANCE                                                                                         | HNICAL ASSISTANCE TO GORDON 00-19-2004                                                                                                                                                                                                                                                                                                                                                                                                                                                                                                                                                                                                                                                                                                                                                                                                                                                                                                                                                                                                                                                                                                                                                                                                                                                                                                                                                                                                                                                                                                                                                                                                                                                                                                                                                                                                                                                                                                                                                                                                                                                                                                                                                                                                                                                                   |                      |                                                                                   | REGAL REGAL-BELOIT CO |                        |
| A | ∠ ANGULARITY<br>L PERPENDICULARITY (SQUARENESS)<br>// PARALLELISM<br>O ROUNDNESS (CIRCULARITY) APPLICATION                                                        |                                       | OUR CUSTOMERS IN SEVERAL AR<br>SINCE RBC DOES NOT RECEIVE<br>DATA CONCERNING THE USE AN<br>APPLICATION OF THE MOTOR, TH<br>SUITABLEY OF THE MOTOR FOR | OB IN SEVELVAL AICAS.<br>DOES NOT RECEIVE ALL<br>ENNING THE USE AND<br>OF THE MOTOR, THE<br>THIRD ANGLE PROJECTION<br>THIRD ANGLE PROJEC |                      |                                                                                   |                       |                        |
|   |                                                                                                                                                                   | OFILE OF ANY SURFACE                  | SUITABILITY OF THE MOTOR FOR<br>APPLICATION MUST BE DETERMINEI<br>THE CUSTOMER.                                                                       | D BY CONFIDENTIAL: THIS                                                                                                                                                                                                                                                                                                                                                                                                                                                                                                                                                                                                                                                                                                                                                                                                                                                                                                                                                                                                                                                                                                                                                                                                                                                                                                                                                                                                                                                                                                                                                                                                                                                                                                                                                                                                                                                                                                                                                                                                                                                                                                                                                                                                                                                                                  | DRAWING AND ITS IN   | NFORMATION ARE                                                                    |                       | UTLINE                 |
|   | ◎ C0                                                                                                                                                              | NCENTRICITY                           | DIMENSIONS WITHOUT TOLERANCES<br>FOR REFERENCE ONLY.                                                                                                  | ARE DUPLICATED, DISTRIE                                                                                                                                                                                                                                                                                                                                                                                                                                                                                                                                                                                                                                                                                                                                                                                                                                                                                                                                                                                                                                                                                                                                                                                                                                                                                                                                                                                                                                                                                                                                                                                                                                                                                                                                                                                                                                                                                                                                                                                                                                                                                                                                                                                                                                                                                  | JUTED OR OTHERWIS    | PERTY OF REGAL SIZE<br>O BE DISCLOSED,<br>E USED WITHOUT<br>IT CORPORATION. SCALE |                       | OCA102                 |
|   | ÷ SYN                                                                                                                                                             | IMETRY ASME Y14.5M 1994               |                                                                                                                                                       | -ALL RIGHTS RESER                                                                                                                                                                                                                                                                                                                                                                                                                                                                                                                                                                                                                                                                                                                                                                                                                                                                                                                                                                                                                                                                                                                                                                                                                                                                                                                                                                                                                                                                                                                                                                                                                                                                                                                                                                                                                                                                                                                                                                                                                                                                                                                                                                                                                                                                                        | RVED.                |                                                                                   | NONE                  |                        |