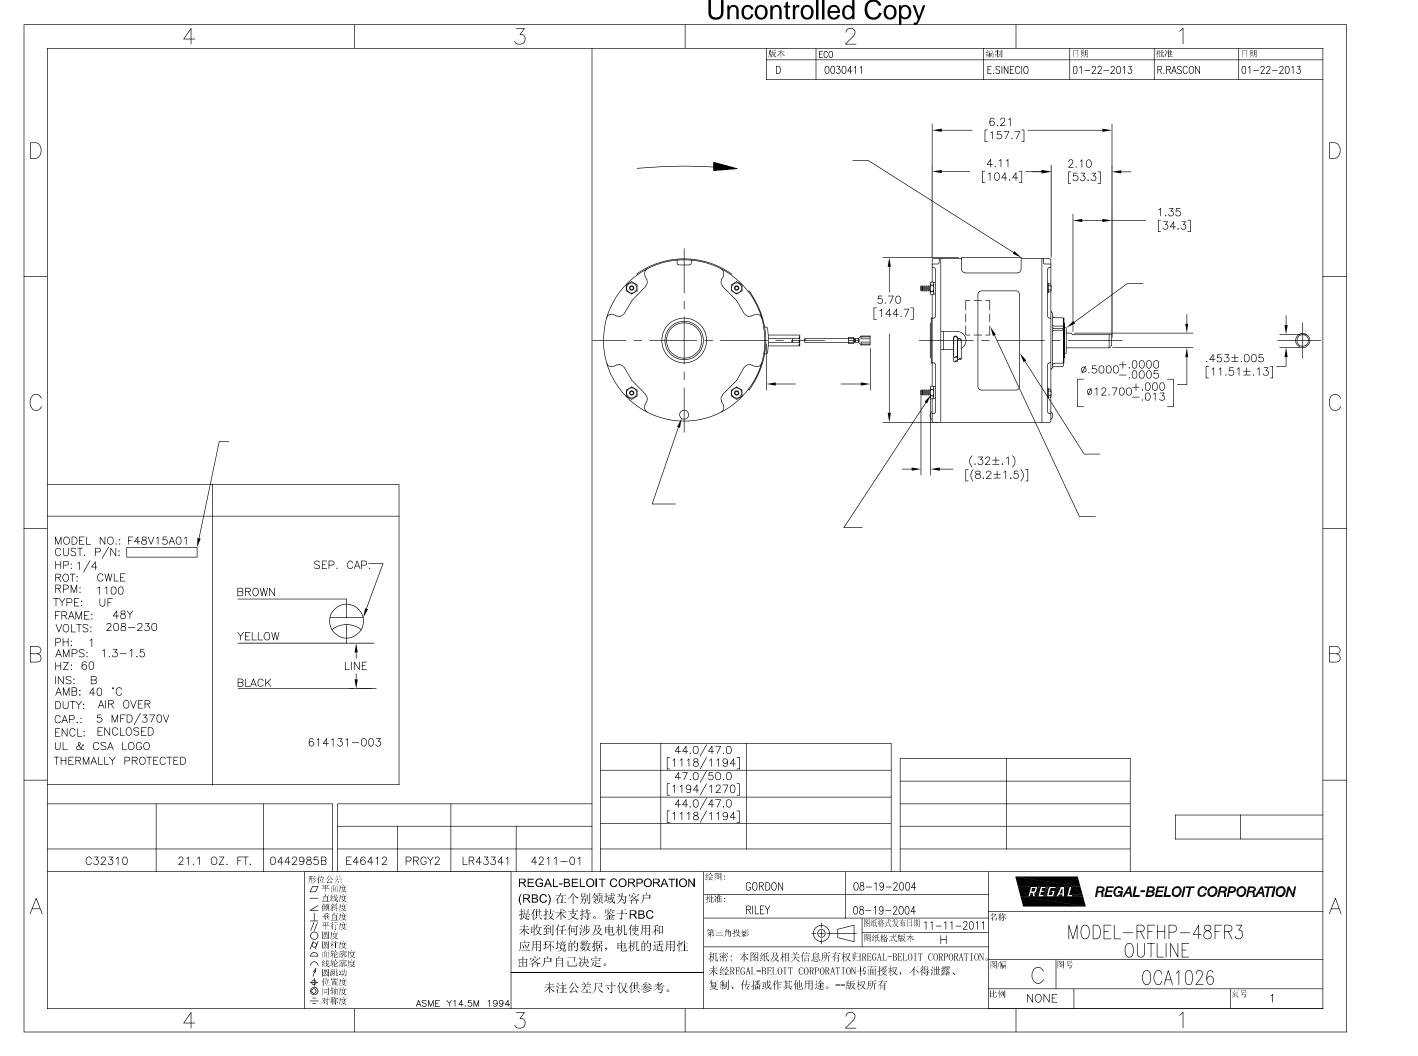

|   |                                                                                                                                                                   | Uncontrolled Copy                     |                                                                                                                                                       |                                                                                                                                                                                                                                                                                                                                                                                                                                                                                                                                                                                                                                                                                                                                                                                                                                                                                                                                                                                                                                                                                                                                                                                                                                                                                                                                                                                                                                                                                                                                                                                                                                                                                                                                                                                                                                                                                                                                                                                                                                                                                                                                                                                                                                                                                                          |                      |                                                                                   |                       |                        |
|---|-------------------------------------------------------------------------------------------------------------------------------------------------------------------|---------------------------------------|-------------------------------------------------------------------------------------------------------------------------------------------------------|----------------------------------------------------------------------------------------------------------------------------------------------------------------------------------------------------------------------------------------------------------------------------------------------------------------------------------------------------------------------------------------------------------------------------------------------------------------------------------------------------------------------------------------------------------------------------------------------------------------------------------------------------------------------------------------------------------------------------------------------------------------------------------------------------------------------------------------------------------------------------------------------------------------------------------------------------------------------------------------------------------------------------------------------------------------------------------------------------------------------------------------------------------------------------------------------------------------------------------------------------------------------------------------------------------------------------------------------------------------------------------------------------------------------------------------------------------------------------------------------------------------------------------------------------------------------------------------------------------------------------------------------------------------------------------------------------------------------------------------------------------------------------------------------------------------------------------------------------------------------------------------------------------------------------------------------------------------------------------------------------------------------------------------------------------------------------------------------------------------------------------------------------------------------------------------------------------------------------------------------------------------------------------------------------------|----------------------|-----------------------------------------------------------------------------------|-----------------------|------------------------|
|   | 4                                                                                                                                                                 |                                       | 3                                                                                                                                                     |                                                                                                                                                                                                                                                                                                                                                                                                                                                                                                                                                                                                                                                                                                                                                                                                                                                                                                                                                                                                                                                                                                                                                                                                                                                                                                                                                                                                                                                                                                                                                                                                                                                                                                                                                                                                                                                                                                                                                                                                                                                                                                                                                                                                                                                                                                          | 2                    |                                                                                   |                       | 1                      |
|   | GENERAL INFORMATION:                                                                                                                                              |                                       |                                                                                                                                                       | REV<br>D                                                                                                                                                                                                                                                                                                                                                                                                                                                                                                                                                                                                                                                                                                                                                                                                                                                                                                                                                                                                                                                                                                                                                                                                                                                                                                                                                                                                                                                                                                                                                                                                                                                                                                                                                                                                                                                                                                                                                                                                                                                                                                                                                                                                                                                                                                 | ECO<br>0030411       | REV BY<br>E.SINECI                                                                | DATE<br>DATE          | APPD<br>R.RASCON       |
|   | SHAFT RUNOUT: .001[.03] T.I.R. PER                                                                                                                                | INCH LENGTH OF EXTENSION              |                                                                                                                                                       |                                                                                                                                                                                                                                                                                                                                                                                                                                                                                                                                                                                                                                                                                                                                                                                                                                                                                                                                                                                                                                                                                                                                                                                                                                                                                                                                                                                                                                                                                                                                                                                                                                                                                                                                                                                                                                                                                                                                                                                                                                                                                                                                                                                                                                                                                                          |                      |                                                                                   |                       |                        |
|   | END PLAY: .010[.25] TO .063[1.0                                                                                                                                   | 60]                                   |                                                                                                                                                       |                                                                                                                                                                                                                                                                                                                                                                                                                                                                                                                                                                                                                                                                                                                                                                                                                                                                                                                                                                                                                                                                                                                                                                                                                                                                                                                                                                                                                                                                                                                                                                                                                                                                                                                                                                                                                                                                                                                                                                                                                                                                                                                                                                                                                                                                                                          |                      | 6.21<br>[157.7]                                                                   | ]                     |                        |
|   | BEARINGS: SLEEVE                                                                                                                                                  |                                       |                                                                                                                                                       |                                                                                                                                                                                                                                                                                                                                                                                                                                                                                                                                                                                                                                                                                                                                                                                                                                                                                                                                                                                                                                                                                                                                                                                                                                                                                                                                                                                                                                                                                                                                                                                                                                                                                                                                                                                                                                                                                                                                                                                                                                                                                                                                                                                                                                                                                                          | TOP OF               | 4.11                                                                              | 2.10                  |                        |
|   | MOUNTING ALL ANGLE POSITION:                                                                                                                                      |                                       | r I                                                                                                                                                   |                                                                                                                                                                                                                                                                                                                                                                                                                                                                                                                                                                                                                                                                                                                                                                                                                                                                                                                                                                                                                                                                                                                                                                                                                                                                                                                                                                                                                                                                                                                                                                                                                                                                                                                                                                                                                                                                                                                                                                                                                                                                                                                                                                                                                                                                                                          | DHESIVE)             | [104.4]                                                                           | [53.3]                |                        |
|   | ELECTRICAL DATA:<br>OVERLOAD<br>PROTECTOR: AUTOMATIC RESET (SENSA<br>LEADS: NO. 18 GA., .06[1.5] THIC                                                             |                                       |                                                                                                                                                       |                                                                                                                                                                                                                                                                                                                                                                                                                                                                                                                                                                                                                                                                                                                                                                                                                                                                                                                                                                                                                                                                                                                                                                                                                                                                                                                                                                                                                                                                                                                                                                                                                                                                                                                                                                                                                                                                                                                                                                                                                                                                                                                                                                                                                                                                                                          | 5.70<br>[144.<br>MAX |                                                                                   |                       |                        |
|   | NOTES:                                                                                                                                                            |                                       |                                                                                                                                                       |                                                                                                                                                                                                                                                                                                                                                                                                                                                                                                                                                                                                                                                                                                                                                                                                                                                                                                                                                                                                                                                                                                                                                                                                                                                                                                                                                                                                                                                                                                                                                                                                                                                                                                                                                                                                                                                                                                                                                                                                                                                                                                                                                                                                                                                                                                          |                      |                                                                                   | ø.5000+.(             | )000<br>)005<br>+ 000] |
| С | 1. DISTRIBUTION: CUSTOMER P/N: OCA1026<br>GRAINGER: CUST. P/N: 4UY89                                                                                              |                                       |                                                                                                                                                       |                                                                                                                                                                                                                                                                                                                                                                                                                                                                                                                                                                                                                                                                                                                                                                                                                                                                                                                                                                                                                                                                                                                                                                                                                                                                                                                                                                                                                                                                                                                                                                                                                                                                                                                                                                                                                                                                                                                                                                                                                                                                                                                                                                                                                                                                                                          |                      |                                                                                   | ø12.700               | 013                    |
|   | SEE NOTE 1                                                                                                                                                        |                                       |                                                                                                                                                       |                                                                                                                                                                                                                                                                                                                                                                                                                                                                                                                                                                                                                                                                                                                                                                                                                                                                                                                                                                                                                                                                                                                                                                                                                                                                                                                                                                                                                                                                                                                                                                                                                                                                                                                                                                                                                                                                                                                                                                                                                                                                                                                                                                                                                                                                                                          | /                    |                                                                                   |                       | OF STICKER             |
|   |                                                                                                                                                                   |                                       |                                                                                                                                                       | 2.                                                                                                                                                                                                                                                                                                                                                                                                                                                                                                                                                                                                                                                                                                                                                                                                                                                                                                                                                                                                                                                                                                                                                                                                                                                                                                                                                                                                                                                                                                                                                                                                                                                                                                                                                                                                                                                                                                                                                                                                                                                                                                                                                                                                                                                                                                       |                      | (.32±.1)<br>[(8.2±1.5)                                                            | )] VARNI<br>(ADHE     |                        |
|   | NAMEPLATE DATA : / EXTERNAL CONNE<br>DIAGRAM                                                                                                                      |                                       | i                                                                                                                                                     | 2X<br>DRAIN HOLES<br>(PLUGGED)                                                                                                                                                                                                                                                                                                                                                                                                                                                                                                                                                                                                                                                                                                                                                                                                                                                                                                                                                                                                                                                                                                                                                                                                                                                                                                                                                                                                                                                                                                                                                                                                                                                                                                                                                                                                                                                                                                                                                                                                                                                                                                                                                                                                                                                                           |                      |                                                                                   | TOP O                 | F SERVICE              |
| В | ROT: CWLE   RPM: 1100   TYPE: UF   FRAME: 48Y   VOLTS: 208–230   PH: 1   AMPS: 1.3–1.5   HZ: 60   INS: B   AMB: 40 °C   DUTY: AIR OVER   CAP.: 5   MFD/370V BLACK | CAP.                                  |                                                                                                                                                       |                                                                                                                                                                                                                                                                                                                                                                                                                                                                                                                                                                                                                                                                                                                                                                                                                                                                                                                                                                                                                                                                                                                                                                                                                                                                                                                                                                                                                                                                                                                                                                                                                                                                                                                                                                                                                                                                                                                                                                                                                                                                                                                                                                                                                                                                                                          | 2                    | 2 THREADS<br>SION STUDS ON A<br>Ø130.8] BOLT<br>WART.                             | STICKE<br>(ADHES      | R (DRAIN PL<br>SIVE)   |
|   |                                                                                                                                                                   | 31-003                                |                                                                                                                                                       | 4.0/47.0 25[6                                                                                                                                                                                                                                                                                                                                                                                                                                                                                                                                                                                                                                                                                                                                                                                                                                                                                                                                                                                                                                                                                                                                                                                                                                                                                                                                                                                                                                                                                                                                                                                                                                                                                                                                                                                                                                                                                                                                                                                                                                                                                                                                                                                                                                                                                            | 6.4] FLAG            |                                                                                   |                       |                        |
|   | THERMALLY PROTECTED                                                                                                                                               |                                       | BROWN [1                                                                                                                                              | 118/1194] .25[6<br>7.0/50.0] .25[6                                                                                                                                                                                                                                                                                                                                                                                                                                                                                                                                                                                                                                                                                                                                                                                                                                                                                                                                                                                                                                                                                                                                                                                                                                                                                                                                                                                                                                                                                                                                                                                                                                                                                                                                                                                                                                                                                                                                                                                                                                                                                                                                                                                                                                                                       | SPADE<br>6.4] FLAG   | MAIN FRAME-LE                                                                     | ENCLOSED              |                        |
|   |                                                                                                                                                                   |                                       |                                                                                                                                                       | 194/1270] <u>-</u><br>4.0/47.0 .25[6                                                                                                                                                                                                                                                                                                                                                                                                                                                                                                                                                                                                                                                                                                                                                                                                                                                                                                                                                                                                                                                                                                                                                                                                                                                                                                                                                                                                                                                                                                                                                                                                                                                                                                                                                                                                                                                                                                                                                                                                                                                                                                                                                                                                                                                                     | SPADE<br>6.4] FLAG   | END FRAME-OLE                                                                     | ENCLOSED              |                        |
|   | PERFORMANCE TORQUE @1075 APPROVED<br>CURVE NO. RPM (25°C) SAMPLE                                                                                                  | UL COMPONENT C<br>FILE # CCN # FILE # | .SA                                                                                                                                                   | 118/1194] S                                                                                                                                                                                                                                                                                                                                                                                                                                                                                                                                                                                                                                                                                                                                                                                                                                                                                                                                                                                                                                                                                                                                                                                                                                                                                                                                                                                                                                                                                                                                                                                                                                                                                                                                                                                                                                                                                                                                                                                                                                                                                                                                                                                                                                                                                              | SPÃDE<br>11NAL OR    | MAIN FRAME-LE                                                                     | ENCLOSED              | CUST                   |
|   | C32310 21.1 OZ. FT. 0442985B                                                                                                                                      | E46412 PRGY2 LR43341                  | 4211-01                                                                                                                                               | LEAD DATA                                                                                                                                                                                                                                                                                                                                                                                                                                                                                                                                                                                                                                                                                                                                                                                                                                                                                                                                                                                                                                                                                                                                                                                                                                                                                                                                                                                                                                                                                                                                                                                                                                                                                                                                                                                                                                                                                                                                                                                                                                                                                                                                                                                                                                                                                                | <u>&gt; LENGTH</u>   | ENCLO:                                                                            |                       |                        |
|   | PROVIDES TEN                                                                                                                                                      |                                       | REGAL-BELOIT CORPORATION (RE<br>PROVIDES TECHNICAL ASSISTANCE                                                                                         | HNICAL ASSISTANCE TO GORDON 00-19-2004                                                                                                                                                                                                                                                                                                                                                                                                                                                                                                                                                                                                                                                                                                                                                                                                                                                                                                                                                                                                                                                                                                                                                                                                                                                                                                                                                                                                                                                                                                                                                                                                                                                                                                                                                                                                                                                                                                                                                                                                                                                                                                                                                                                                                                                                   |                      |                                                                                   | REGAL REGAL-BELOIT CO |                        |
| A | ∠ ANGULARITY<br>L PERPENDICULARITY (SQUARENESS)<br>// PARALLELISM<br>O ROUNDNESS (CIRCULARITY) APPLICATION                                                        |                                       | OUR CUSTOMERS IN SEVERAL AR<br>SINCE RBC DOES NOT RECEIVE<br>DATA CONCERNING THE USE AN<br>APPLICATION OF THE MOTOR, TH<br>SUITABLEY OF THE MOTOR FOR | OB IN SEVELVAL AICAS.<br>DOES NOT RECEIVE ALL<br>ENNING THE USE AND<br>OF THE MOTOR, THE<br>THIRD ANGLE PROJECTION<br>THIRD ANGLE PROJEC |                      |                                                                                   |                       |                        |
|   |                                                                                                                                                                   | OFILE OF ANY SURFACE                  | SUITABILITY OF THE MOTOR FOR<br>APPLICATION MUST BE DETERMINEI<br>THE CUSTOMER.                                                                       | D BY CONFIDENTIAL: THIS                                                                                                                                                                                                                                                                                                                                                                                                                                                                                                                                                                                                                                                                                                                                                                                                                                                                                                                                                                                                                                                                                                                                                                                                                                                                                                                                                                                                                                                                                                                                                                                                                                                                                                                                                                                                                                                                                                                                                                                                                                                                                                                                                                                                                                                                                  | DRAWING AND ITS IN   | NFORMATION ARE                                                                    |                       | UTLINE                 |
|   | ◎ C0                                                                                                                                                              | NCENTRICITY                           | DIMENSIONS WITHOUT TOLERANCES<br>FOR REFERENCE ONLY.                                                                                                  | ARE DUPLICATED, DISTRIE                                                                                                                                                                                                                                                                                                                                                                                                                                                                                                                                                                                                                                                                                                                                                                                                                                                                                                                                                                                                                                                                                                                                                                                                                                                                                                                                                                                                                                                                                                                                                                                                                                                                                                                                                                                                                                                                                                                                                                                                                                                                                                                                                                                                                                                                                  | JUTED OR OTHERWIS    | PERTY OF REGAL SIZE<br>O BE DISCLOSED,<br>E USED WITHOUT<br>IT CORPORATION. SCALE |                       | OCA102                 |
|   | ÷ SYN                                                                                                                                                             | IMETRY ASME Y14.5M 1994               |                                                                                                                                                       | -ALL RIGHTS RESER                                                                                                                                                                                                                                                                                                                                                                                                                                                                                                                                                                                                                                                                                                                                                                                                                                                                                                                                                                                                                                                                                                                                                                                                                                                                                                                                                                                                                                                                                                                                                                                                                                                                                                                                                                                                                                                                                                                                                                                                                                                                                                                                                                                                                                                                                        | RVED.                |                                                                                   | NONE                  |                        |