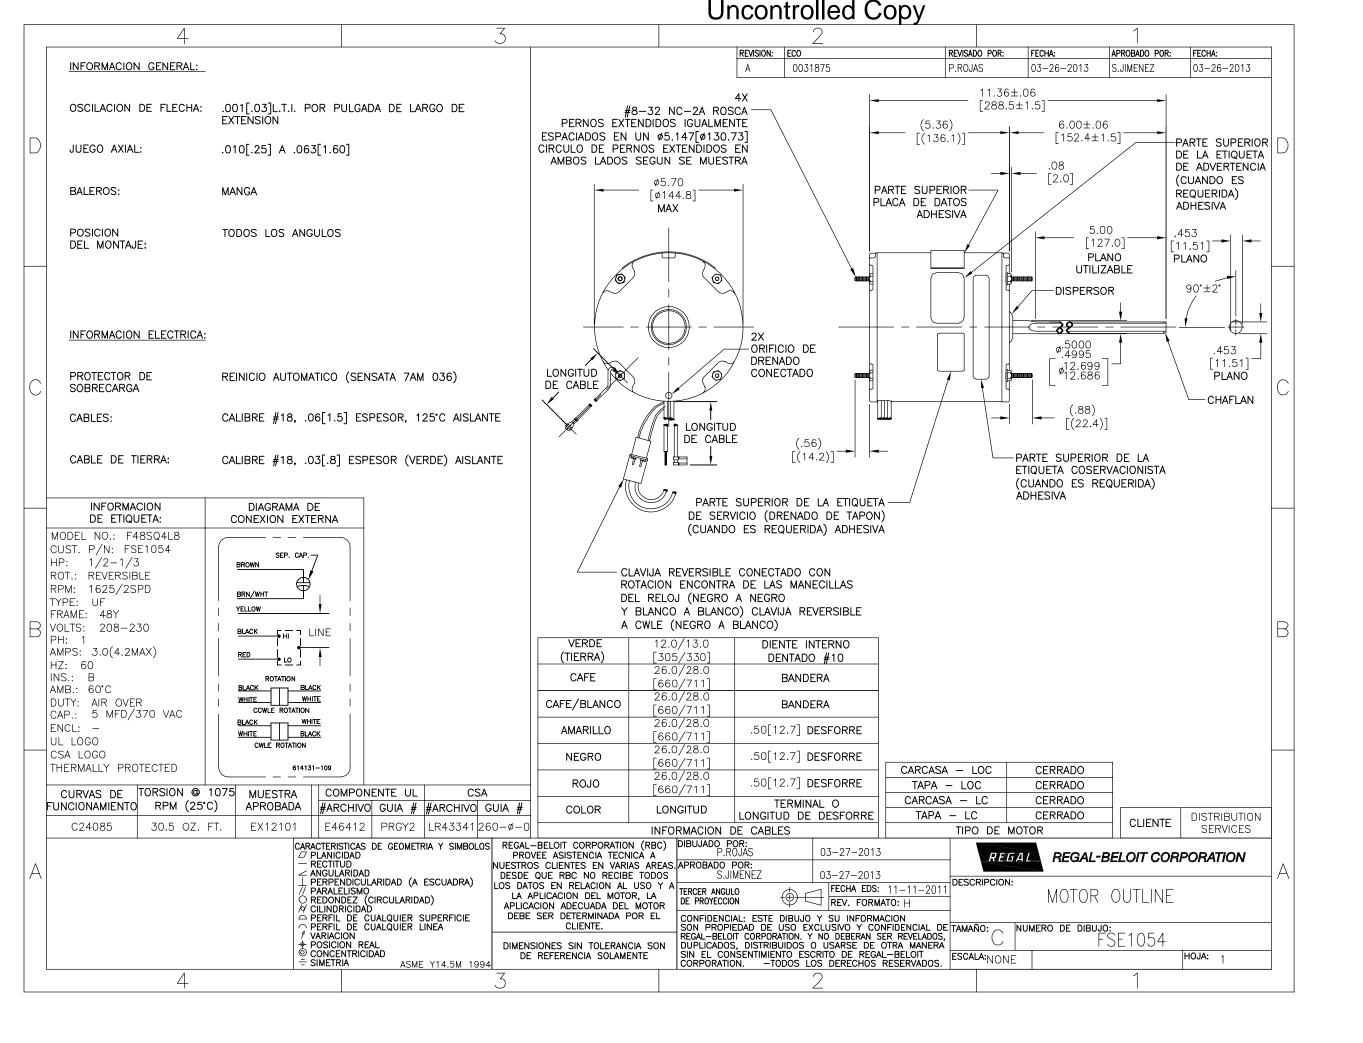

|   | Uncontrolled Copy                                                                                                                                                                      |                           |                                  |                                                                                                                                                                                                                                                                                                                                                                                                                                                                                                                                                                                                                                                                                                                                                                                                                                                                                                                                                                                                                                                                                                                                                                                                                                                                                                                                                                                                                                                                                                                                                                                                                                                                                                                                                                                                                                                                                                                                                                                                               |                   |                                            |                                         |                              |
|---|----------------------------------------------------------------------------------------------------------------------------------------------------------------------------------------|---------------------------|----------------------------------|---------------------------------------------------------------------------------------------------------------------------------------------------------------------------------------------------------------------------------------------------------------------------------------------------------------------------------------------------------------------------------------------------------------------------------------------------------------------------------------------------------------------------------------------------------------------------------------------------------------------------------------------------------------------------------------------------------------------------------------------------------------------------------------------------------------------------------------------------------------------------------------------------------------------------------------------------------------------------------------------------------------------------------------------------------------------------------------------------------------------------------------------------------------------------------------------------------------------------------------------------------------------------------------------------------------------------------------------------------------------------------------------------------------------------------------------------------------------------------------------------------------------------------------------------------------------------------------------------------------------------------------------------------------------------------------------------------------------------------------------------------------------------------------------------------------------------------------------------------------------------------------------------------------------------------------------------------------------------------------------------------------|-------------------|--------------------------------------------|-----------------------------------------|------------------------------|
|   | 4                                                                                                                                                                                      | 3                         |                                  |                                                                                                                                                                                                                                                                                                                                                                                                                                                                                                                                                                                                                                                                                                                                                                                                                                                                                                                                                                                                                                                                                                                                                                                                                                                                                                                                                                                                                                                                                                                                                                                                                                                                                                                                                                                                                                                                                                                                                                                                               | 2                 |                                            |                                         | 1                            |
|   | <u> </u>                                                                                                                                                                               |                           |                                  | 版本<br>A                                                                                                                                                                                                                                                                                                                                                                                                                                                                                                                                                                                                                                                                                                                                                                                                                                                                                                                                                                                                                                                                                                                                                                                                                                                                                                                                                                                                                                                                                                                                                                                                                                                                                                                                                                                                                                                                                                                                                                                                       | ECO<br>0031875    | 编制<br>P.ROJA                               | H期<br>S 03-26-2013                      | 批准   日期     S.JIMENEZ   03-  |
| C | 轴跳动:                                                                                                                                                                                   |                           |                                  |                                                                                                                                                                                                                                                                                                                                                                                                                                                                                                                                                                                                                                                                                                                                                                                                                                                                                                                                                                                                                                                                                                                                                                                                                                                                                                                                                                                                                                                                                                                                                                                                                                                                                                                                                                                                                                                                                                                                                                                                               | \                 | (5.36)                                     | 11.36±.06<br>[288.5±1.5]<br>6.00±       | .06                          |
|   | 端部窜动量                                                                                                                                                                                  |                           |                                  | 70                                                                                                                                                                                                                                                                                                                                                                                                                                                                                                                                                                                                                                                                                                                                                                                                                                                                                                                                                                                                                                                                                                                                                                                                                                                                                                                                                                                                                                                                                                                                                                                                                                                                                                                                                                                                                                                                                                                                                                                                            | -                 | [(136.1)]                                  | .08<br>[2.0]                            | ±1.5]                        |
|   | 轴承:                                                                                                                                                                                    |                           | ø5.<br>[ø14                      | 44.8]                                                                                                                                                                                                                                                                                                                                                                                                                                                                                                                                                                                                                                                                                                                                                                                                                                                                                                                                                                                                                                                                                                                                                                                                                                                                                                                                                                                                                                                                                                                                                                                                                                                                                                                                                                                                                                                                                                                                                                                                         |                   | _                                          | 7                                       |                              |
|   | 安装位置:                                                                                                                                                                                  |                           |                                  |                                                                                                                                                                                                                                                                                                                                                                                                                                                                                                                                                                                                                                                                                                                                                                                                                                                                                                                                                                                                                                                                                                                                                                                                                                                                                                                                                                                                                                                                                                                                                                                                                                                                                                                                                                                                                                                                                                                                                                                                               |                   |                                            |                                         | 5.00<br>127.0]453<br>[11.51] |
|   |                                                                                                                                                                                        |                           |                                  |                                                                                                                                                                                                                                                                                                                                                                                                                                                                                                                                                                                                                                                                                                                                                                                                                                                                                                                                                                                                                                                                                                                                                                                                                                                                                                                                                                                                                                                                                                                                                                                                                                                                                                                                                                                                                                                                                                                                                                                                               | <b>u</b> mme      |                                            |                                         | 90°±                         |
|   | 也'(数据:                                                                                                                                                                                 |                           |                                  |                                                                                                                                                                                                                                                                                                                                                                                                                                                                                                                                                                                                                                                                                                                                                                                                                                                                                                                                                                                                                                                                                                                                                                                                                                                                                                                                                                                                                                                                                                                                                                                                                                                                                                                                                                                                                                                                                                                                                                                                               |                   |                                            | ¢:5000<br>(4995<br>(\$12.69<br>(\$12.68 |                              |
| C | 过载保护:                                                                                                                                                                                  |                           |                                  |                                                                                                                                                                                                                                                                                                                                                                                                                                                                                                                                                                                                                                                                                                                                                                                                                                                                                                                                                                                                                                                                                                                                                                                                                                                                                                                                                                                                                                                                                                                                                                                                                                                                                                                                                                                                                                                                                                                                                                                                               |                   |                                            |                                         | _                            |
|   | 引线:<br>                                                                                                                                                                                | X                         |                                  |                                                                                                                                                                                                                                                                                                                                                                                                                                                                                                                                                                                                                                                                                                                                                                                                                                                                                                                                                                                                                                                                                                                                                                                                                                                                                                                                                                                                                                                                                                                                                                                                                                                                                                                                                                                                                                                                                                                                                                                                               | (.56)<br>[(14.2)] |                                            |                                         | )<br>4)]                     |
|   | 接地线:                                                                                                                                                                                   |                           |                                  | #=<br><i>n</i>                                                                                                                                                                                                                                                                                                                                                                                                                                                                                                                                                                                                                                                                                                                                                                                                                                                                                                                                                                                                                                                                                                                                                                                                                                                                                                                                                                                                                                                                                                                                                                                                                                                                                                                                                                                                                                                                                                                                                                                                | [(14.2)] -    -   |                                            |                                         |                              |
|   | 名牌数据     外部数据线       MODEL NO.: F48SQ4L8        CUST. P/N: FSE1054        HP: 1/2-1/3     BROWN       ROT.: REVERSIBLE     BRN/WHT       RPM: 1625/2SPD     BRN/WHT                    |                           |                                  | /                                                                                                                                                                                                                                                                                                                                                                                                                                                                                                                                                                                                                                                                                                                                                                                                                                                                                                                                                                                                                                                                                                                                                                                                                                                                                                                                                                                                                                                                                                                                                                                                                                                                                                                                                                                                                                                                                                                                                                                                             |                   |                                            |                                         |                              |
| E | FRAME:     48Y       VOLTS:     208-230       PH:     1       AMPS:     3.0(4.2MAX)                                                                                                    |                           |                                  | 0/13.0<br>5/330]                                                                                                                                                                                                                                                                                                                                                                                                                                                                                                                                                                                                                                                                                                                                                                                                                                                                                                                                                                                                                                                                                                                                                                                                                                                                                                                                                                                                                                                                                                                                                                                                                                                                                                                                                                                                                                                                                                                                                                                              |                   |                                            |                                         |                              |
|   | HZ: 60<br>INS.: B<br>AMB.: 60°C                                                                                                                                                        |                           | 26.<br>[66                       | 0/28.0<br>0/711]<br>0/28.0                                                                                                                                                                                                                                                                                                                                                                                                                                                                                                                                                                                                                                                                                                                                                                                                                                                                                                                                                                                                                                                                                                                                                                                                                                                                                                                                                                                                                                                                                                                                                                                                                                                                                                                                                                                                                                                                                                                                                                                    |                   |                                            |                                         |                              |
|   | DUTY: AIR OVER<br>CAP.: 5 MFD/370 VAC<br>ENCL: -<br>ULL 0000                                                                                                                           |                           | [66<br>26.                       | 0/711]<br>0/28.0                                                                                                                                                                                                                                                                                                                                                                                                                                                                                                                                                                                                                                                                                                                                                                                                                                                                                                                                                                                                                                                                                                                                                                                                                                                                                                                                                                                                                                                                                                                                                                                                                                                                                                                                                                                                                                                                                                                                                                                              | [12.7]            |                                            |                                         |                              |
|   | UL LOGO<br>CSA LOGO<br>THERMALLY PROTECTED                                                                                                                                             |                           | 26.<br>[66                       | 0/28.0<br>0/711] .50[                                                                                                                                                                                                                                                                                                                                                                                                                                                                                                                                                                                                                                                                                                                                                                                                                                                                                                                                                                                                                                                                                                                                                                                                                                                                                                                                                                                                                                                                                                                                                                                                                                                                                                                                                                                                                                                                                                                                                                                         | [12.7]            | 无引线端机壳                                     |                                         |                              |
|   |                                                                                                                                                                                        | UL:BICK CSA               | 26.<br>[66                       | 0/28.0<br>.0/711] .50[                                                                                                                                                                                                                                                                                                                                                                                                                                                                                                                                                                                                                                                                                                                                                                                                                                                                                                                                                                                                                                                                                                                                                                                                                                                                                                                                                                                                                                                                                                                                                                                                                                                                                                                                                                                                                                                                                                                                                                                        | [12.7]            | <ul> <li>无引线端端盖</li> <li>有引线端机壳</li> </ul> |                                         | _                            |
|   | C24085 30.5 OZ. FT. EX12101 E46                                                                                                                                                        | 412 PRGY2 LR43341 260-Ø-0 |                                  | 引线数据                                                                                                                                                                                                                                                                                                                                                                                                                                                                                                                                                                                                                                                                                                                                                                                                                                                                                                                                                                                                                                                                                                                                                                                                                                                                                                                                                                                                                                                                                                                                                                                                                                                                                                                                                                                                                                                                                                                                                                                                          | 端子或剥线长度           | 有引线端端盖                                     | 密封性                                     |                              |
|   | □ 1 4 3 4 度     (RBC)       □ 1 4 3 4 度     1 4 4 1 4       □ 1 4 7 6 度     1 4 4 4       □ 1 4 7 6 度     1 4 4 4       ○ 回度     ○ 回度       Ø 國度     ○ 回用环       ○ 1 4 6 8 €     ○ 由客户 |                           | T CORPORATION<br>顶域为客户<br>鉴于 RBC | P.RUJAS 03-27-2013<br>批准:<br>S.JIMENEZ 03-27-2013 -                                                                                                                                                                                                                                                                                                                                                                                                                                                                                                                                                                                                                                                                                                                                                                                                                                                                                                                                                                                                                                                                                                                                                                                                                                                                                                                                                                                                                                                                                                                                                                                                                                                                                                                                                                                                                                                                                                                                                           |                   | 516                                        | REGAL REGAL-BELOIT CORPORA              |                              |
|   |                                                                                                                                                                                        |                           | t电机使用和<br>F,电机的适用性               | 第三角投影              図紙格式发布日期 11-11-2011           第三角投影              図紙格式版本 H               Augustation August |                   |                                            |                                         | ROUTLINE                     |
|   |                                                                                                                                                                                        |                           | -。<br>C寸仅供参考。                    | ── 未经REGAL-BELOIT CORPORATION书面授权,不得泄露、<br>复制、传播或作其他用途。版权所有 比                                                                                                                                                                                                                                                                                                                                                                                                                                                                                                                                                                                                                                                                                                                                                                                                                                                                                                                                                                                                                                                                                                                                                                                                                                                                                                                                                                                                                                                                                                                                                                                                                                                                                                                                                                                                                                                                                                                                                 |                   |                                            | C <sup>图号</sup><br>NONE                 | FSE1054                      |
|   | 4                                                                                                                                                                                      | 3                         |                                  |                                                                                                                                                                                                                                                                                                                                                                                                                                                                                                                                                                                                                                                                                                                                                                                                                                                                                                                                                                                                                                                                                                                                                                                                                                                                                                                                                                                                                                                                                                                                                                                                                                                                                                                                                                                                                                                                                                                                                                                                               | 2                 |                                            |                                         | 1                            |