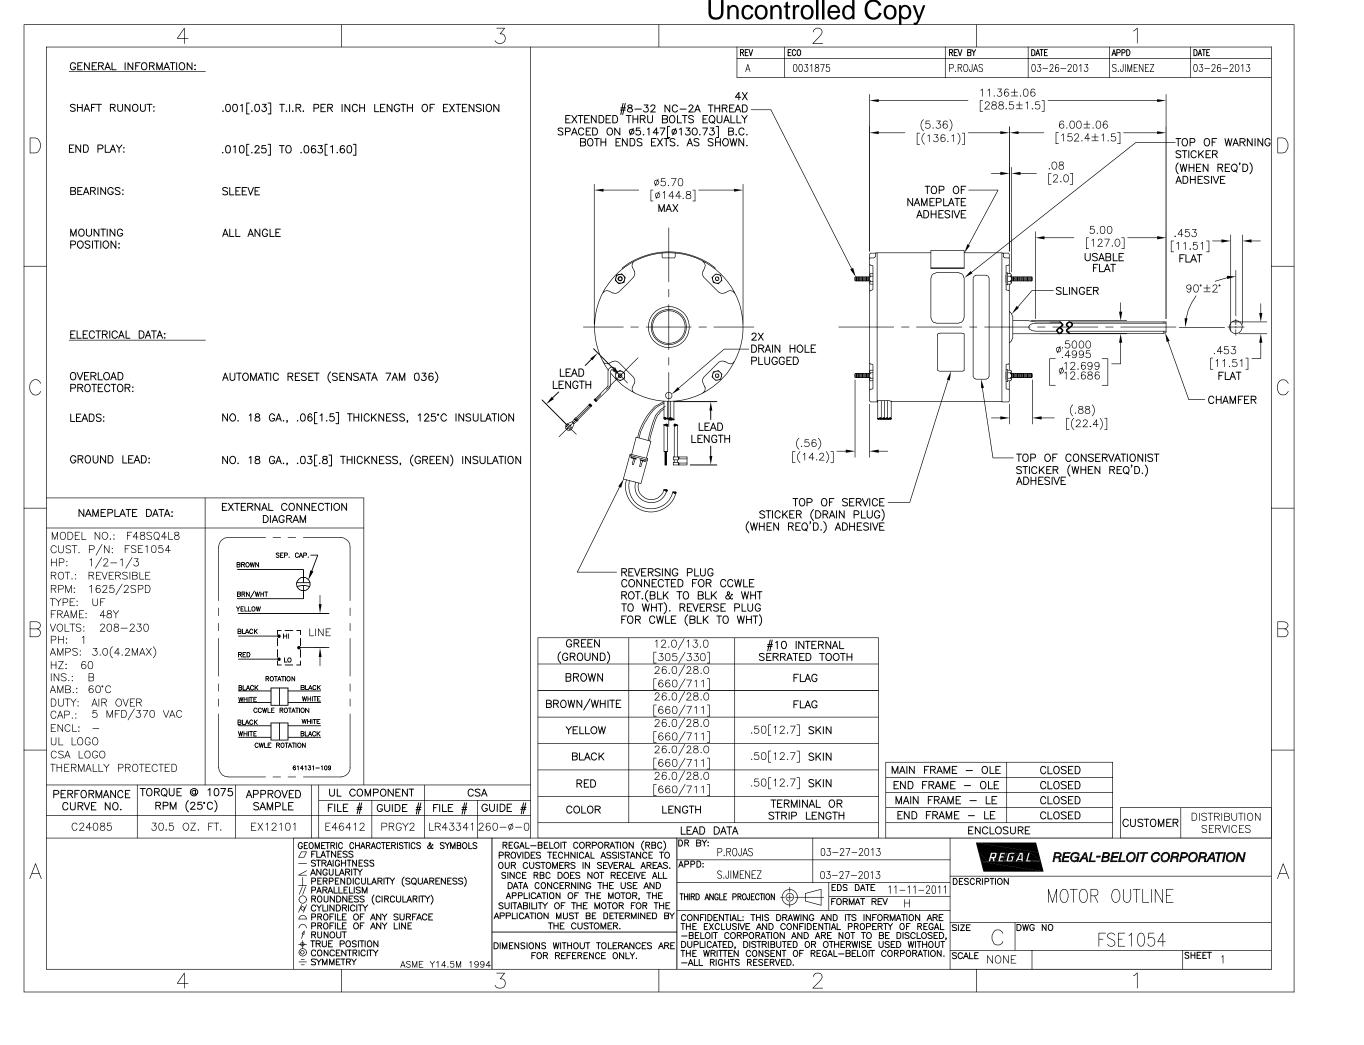

|   | Uncontrolled Copy                                                                                                                                                                      |                           |                                  |                                                                                                                                                                                                                                                                                                                                                                                                                                                                                                                                                                                                                                                                                                                                                                                                                                                                                                                                                                                                                                                                                                                                                                                                                                                                                                                                                                                                                                                                                                                                                                                                                                                                                                                                                                                                                                                                                                                                                                                                               |                   |                                            |                                         |                              |
|---|----------------------------------------------------------------------------------------------------------------------------------------------------------------------------------------|---------------------------|----------------------------------|---------------------------------------------------------------------------------------------------------------------------------------------------------------------------------------------------------------------------------------------------------------------------------------------------------------------------------------------------------------------------------------------------------------------------------------------------------------------------------------------------------------------------------------------------------------------------------------------------------------------------------------------------------------------------------------------------------------------------------------------------------------------------------------------------------------------------------------------------------------------------------------------------------------------------------------------------------------------------------------------------------------------------------------------------------------------------------------------------------------------------------------------------------------------------------------------------------------------------------------------------------------------------------------------------------------------------------------------------------------------------------------------------------------------------------------------------------------------------------------------------------------------------------------------------------------------------------------------------------------------------------------------------------------------------------------------------------------------------------------------------------------------------------------------------------------------------------------------------------------------------------------------------------------------------------------------------------------------------------------------------------------|-------------------|--------------------------------------------|-----------------------------------------|------------------------------|
|   | 4                                                                                                                                                                                      | 3                         |                                  |                                                                                                                                                                                                                                                                                                                                                                                                                                                                                                                                                                                                                                                                                                                                                                                                                                                                                                                                                                                                                                                                                                                                                                                                                                                                                                                                                                                                                                                                                                                                                                                                                                                                                                                                                                                                                                                                                                                                                                                                               | 2                 |                                            |                                         | 1                            |
|   | <u> </u>                                                                                                                                                                               |                           |                                  | 版本<br>A                                                                                                                                                                                                                                                                                                                                                                                                                                                                                                                                                                                                                                                                                                                                                                                                                                                                                                                                                                                                                                                                                                                                                                                                                                                                                                                                                                                                                                                                                                                                                                                                                                                                                                                                                                                                                                                                                                                                                                                                       | ECO<br>0031875    | 编制<br>P.ROJA                               | H期<br>S 03-26-2013                      | 批准   日期     S.JIMENEZ   03-  |
| C | 轴跳动:                                                                                                                                                                                   |                           |                                  |                                                                                                                                                                                                                                                                                                                                                                                                                                                                                                                                                                                                                                                                                                                                                                                                                                                                                                                                                                                                                                                                                                                                                                                                                                                                                                                                                                                                                                                                                                                                                                                                                                                                                                                                                                                                                                                                                                                                                                                                               | \                 | (5.36)                                     | 11.36±.06<br>[288.5±1.5]<br>6.00±       | .06                          |
|   | 端部窜动量                                                                                                                                                                                  |                           |                                  | 70                                                                                                                                                                                                                                                                                                                                                                                                                                                                                                                                                                                                                                                                                                                                                                                                                                                                                                                                                                                                                                                                                                                                                                                                                                                                                                                                                                                                                                                                                                                                                                                                                                                                                                                                                                                                                                                                                                                                                                                                            | -                 | [(136.1)]                                  | .08<br>[2.0]                            | ±1.5]                        |
|   | 轴承:                                                                                                                                                                                    |                           | ø5.<br>[ø14                      | 44.8]                                                                                                                                                                                                                                                                                                                                                                                                                                                                                                                                                                                                                                                                                                                                                                                                                                                                                                                                                                                                                                                                                                                                                                                                                                                                                                                                                                                                                                                                                                                                                                                                                                                                                                                                                                                                                                                                                                                                                                                                         |                   | _                                          | 7                                       |                              |
|   | 安装位置:                                                                                                                                                                                  |                           |                                  |                                                                                                                                                                                                                                                                                                                                                                                                                                                                                                                                                                                                                                                                                                                                                                                                                                                                                                                                                                                                                                                                                                                                                                                                                                                                                                                                                                                                                                                                                                                                                                                                                                                                                                                                                                                                                                                                                                                                                                                                               |                   |                                            |                                         | 5.00<br>127.0]453<br>[11.51] |
|   |                                                                                                                                                                                        |                           |                                  |                                                                                                                                                                                                                                                                                                                                                                                                                                                                                                                                                                                                                                                                                                                                                                                                                                                                                                                                                                                                                                                                                                                                                                                                                                                                                                                                                                                                                                                                                                                                                                                                                                                                                                                                                                                                                                                                                                                                                                                                               | <b>u</b> mme      |                                            |                                         | 90°±                         |
|   | 也'(数据:                                                                                                                                                                                 |                           |                                  |                                                                                                                                                                                                                                                                                                                                                                                                                                                                                                                                                                                                                                                                                                                                                                                                                                                                                                                                                                                                                                                                                                                                                                                                                                                                                                                                                                                                                                                                                                                                                                                                                                                                                                                                                                                                                                                                                                                                                                                                               |                   |                                            | ¢:5000<br>(4995<br>(\$12.69<br>(\$12.68 |                              |
| C | 过载保护:                                                                                                                                                                                  |                           |                                  |                                                                                                                                                                                                                                                                                                                                                                                                                                                                                                                                                                                                                                                                                                                                                                                                                                                                                                                                                                                                                                                                                                                                                                                                                                                                                                                                                                                                                                                                                                                                                                                                                                                                                                                                                                                                                                                                                                                                                                                                               |                   |                                            |                                         | _                            |
|   | 引线:<br>                                                                                                                                                                                | X                         |                                  |                                                                                                                                                                                                                                                                                                                                                                                                                                                                                                                                                                                                                                                                                                                                                                                                                                                                                                                                                                                                                                                                                                                                                                                                                                                                                                                                                                                                                                                                                                                                                                                                                                                                                                                                                                                                                                                                                                                                                                                                               | (.56)<br>[(14.2)] |                                            |                                         | )<br>4)]                     |
|   | 接地线:                                                                                                                                                                                   |                           |                                  | #=<br><i>n</i>                                                                                                                                                                                                                                                                                                                                                                                                                                                                                                                                                                                                                                                                                                                                                                                                                                                                                                                                                                                                                                                                                                                                                                                                                                                                                                                                                                                                                                                                                                                                                                                                                                                                                                                                                                                                                                                                                                                                                                                                | [(14.2)] -    -   |                                            |                                         |                              |
|   | 名牌数据     外部数据线       MODEL NO.: F48SQ4L8        CUST. P/N: FSE1054        HP: 1/2-1/3     BROWN       ROT.: REVERSIBLE     BRN/WHT       RPM: 1625/2SPD     BRN/WHT                    |                           |                                  | /                                                                                                                                                                                                                                                                                                                                                                                                                                                                                                                                                                                                                                                                                                                                                                                                                                                                                                                                                                                                                                                                                                                                                                                                                                                                                                                                                                                                                                                                                                                                                                                                                                                                                                                                                                                                                                                                                                                                                                                                             |                   |                                            |                                         |                              |
| E | FRAME:     48Y       VOLTS:     208-230       PH:     1       AMPS:     3.0(4.2MAX)                                                                                                    |                           |                                  | 0/13.0<br>5/330]                                                                                                                                                                                                                                                                                                                                                                                                                                                                                                                                                                                                                                                                                                                                                                                                                                                                                                                                                                                                                                                                                                                                                                                                                                                                                                                                                                                                                                                                                                                                                                                                                                                                                                                                                                                                                                                                                                                                                                                              |                   |                                            |                                         |                              |
|   | HZ: 60<br>INS.: B<br>AMB.: 60°C                                                                                                                                                        |                           | 26.<br>[66                       | 0/28.0<br>0/711]<br>0/28.0                                                                                                                                                                                                                                                                                                                                                                                                                                                                                                                                                                                                                                                                                                                                                                                                                                                                                                                                                                                                                                                                                                                                                                                                                                                                                                                                                                                                                                                                                                                                                                                                                                                                                                                                                                                                                                                                                                                                                                                    |                   |                                            |                                         |                              |
|   | DUTY: AIR OVER<br>CAP.: 5 MFD/370 VAC<br>ENCL: -<br>ULL 0000                                                                                                                           |                           | [66<br>26.                       | 0/711]<br>0/28.0                                                                                                                                                                                                                                                                                                                                                                                                                                                                                                                                                                                                                                                                                                                                                                                                                                                                                                                                                                                                                                                                                                                                                                                                                                                                                                                                                                                                                                                                                                                                                                                                                                                                                                                                                                                                                                                                                                                                                                                              | [12.7]            |                                            |                                         |                              |
|   | UL LOGO<br>CSA LOGO<br>THERMALLY PROTECTED                                                                                                                                             |                           | 26.<br>[66                       | 0/28.0<br>0/711] .50[                                                                                                                                                                                                                                                                                                                                                                                                                                                                                                                                                                                                                                                                                                                                                                                                                                                                                                                                                                                                                                                                                                                                                                                                                                                                                                                                                                                                                                                                                                                                                                                                                                                                                                                                                                                                                                                                                                                                                                                         | [12.7]            | 无引线端机壳                                     |                                         |                              |
|   |                                                                                                                                                                                        | UL:BICK CSA               | 26.<br>[66                       | 0/28.0<br>.0/711] .50[                                                                                                                                                                                                                                                                                                                                                                                                                                                                                                                                                                                                                                                                                                                                                                                                                                                                                                                                                                                                                                                                                                                                                                                                                                                                                                                                                                                                                                                                                                                                                                                                                                                                                                                                                                                                                                                                                                                                                                                        | [12.7]            | <ul> <li>无引线端端盖</li> <li>有引线端机壳</li> </ul> |                                         | _                            |
|   | C24085 30.5 OZ. FT. EX12101 E46                                                                                                                                                        | 412 PRGY2 LR43341 260-Ø-0 |                                  | 引线数据                                                                                                                                                                                                                                                                                                                                                                                                                                                                                                                                                                                                                                                                                                                                                                                                                                                                                                                                                                                                                                                                                                                                                                                                                                                                                                                                                                                                                                                                                                                                                                                                                                                                                                                                                                                                                                                                                                                                                                                                          | 端子或剥线长度           | 有引线端端盖                                     | 密封性                                     |                              |
|   | □ 1 4 3 4 度     (RBC)       □ 1 4 3 4 度     1 4 4 1 4       □ 1 4 7 6 度     1 4 4 4       □ 1 4 7 6 度     1 4 4 4       ○ 回度     ○ 回度       Ø 國度     ○ 回用环       ○ 1 4 6 8 €     ○ 由客户 |                           | T CORPORATION<br>顶域为客户<br>鉴于 RBC | P.RUJAS 03-27-2013<br>批准:<br>S.JIMENEZ 03-27-2013 -                                                                                                                                                                                                                                                                                                                                                                                                                                                                                                                                                                                                                                                                                                                                                                                                                                                                                                                                                                                                                                                                                                                                                                                                                                                                                                                                                                                                                                                                                                                                                                                                                                                                                                                                                                                                                                                                                                                                                           |                   | 516                                        | REGAL REGAL-BELOIT CORPORA              |                              |
|   |                                                                                                                                                                                        |                           | t电机使用和<br>F,电机的适用性               | 第三角投影              図紙格式发布日期 11-11-2011           第三角投影              図紙格式版本 H               Augustation August |                   |                                            |                                         | ROUTLINE                     |
|   |                                                                                                                                                                                        |                           | -。<br>C寸仅供参考。                    | ── 未经REGAL-BELOIT CORPORATION书面授权,不得泄露、<br>复制、传播或作其他用途。版权所有 比                                                                                                                                                                                                                                                                                                                                                                                                                                                                                                                                                                                                                                                                                                                                                                                                                                                                                                                                                                                                                                                                                                                                                                                                                                                                                                                                                                                                                                                                                                                                                                                                                                                                                                                                                                                                                                                                                                                                                 |                   |                                            | C <sup>图号</sup><br>NONE                 | FSE1054                      |
|   | 4                                                                                                                                                                                      | 3                         |                                  |                                                                                                                                                                                                                                                                                                                                                                                                                                                                                                                                                                                                                                                                                                                                                                                                                                                                                                                                                                                                                                                                                                                                                                                                                                                                                                                                                                                                                                                                                                                                                                                                                                                                                                                                                                                                                                                                                                                                                                                                               | 2                 |                                            |                                         | 1                            |