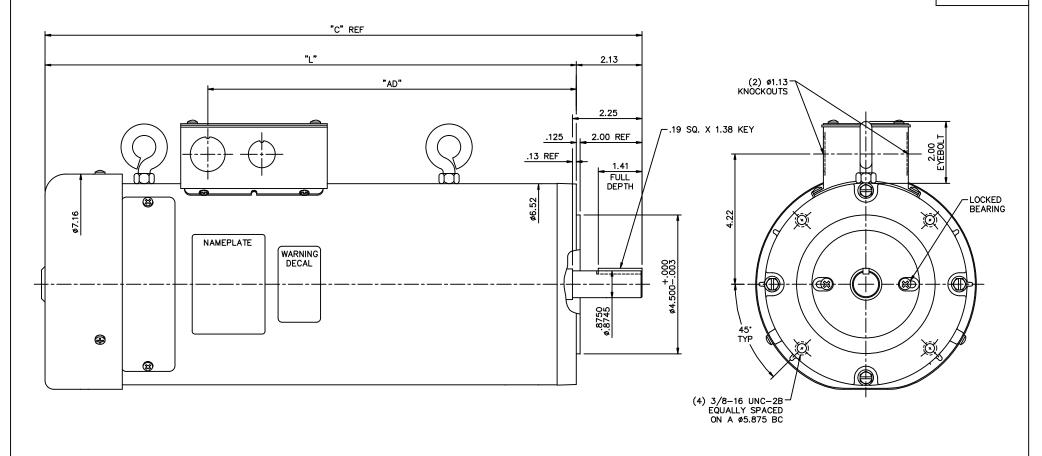

| DC136     | 19.34  | 17.21 | 11.95 | 180   | 2     | 1750 |
|-----------|--------|-------|-------|-------|-------|------|
| DC135     | 18.34  | 16.21 | 10.95 | 180   | 1 1/2 | 1750 |
| CATALOG N | o. "C" | "L"   | "AD"  | VOLTS | HP    | RPM  |

## NOTES:

- 1. MAXIMUM FACE RUNOUT TO BE .004 T.I.R.
- 2. MAXIMUM PILOT ECCENTRICITY .004 T.I.R
- 3. PERMISSIBLE SHAFT RUNOUT .002 T.I.R.
- 4. GASKETS THROUGHOUT.

|                                                                                                                                                           |                                                |        |          |                       | TOL   | ERANCES<br>S SPECIFIED |          |             |          |            |          | DRAWN SAD 8/15/2012 |      |
|-----------------------------------------------------------------------------------------------------------------------------------------------------------|------------------------------------------------|--------|----------|-----------------------|-------|------------------------|----------|-------------|----------|------------|----------|---------------------|------|
|                                                                                                                                                           |                                                |        |          |                       | DEC.  | INCHES                 | (Century |             |          |            | снк      |                     |      |
|                                                                                                                                                           |                                                |        |          |                       | .x    | ±.1                    |          | Century'    |          |            | APPD     |                     |      |
| 01                                                                                                                                                        | CHANGED 2.00 & .13 DIMS TO REF; REMOVED DC137  | IPG    | 10/4/12  |                       | .xx   | ±.03                   | TITLE    | OUTLINE     |          |            | SCALE    | 1=2                 |      |
|                                                                                                                                                           | (3HP) MODEL FROM TABLE, RELEASED TO PRODUCTION |        |          |                       | .xxx  | ±.005                  |          | 56 FRAME DC |          | REF        | 612-0072 | 2                   |      |
| 00                                                                                                                                                        | REF 128001.00, 128029.00, 612-0072             | SAD 8/ | /15/2012 |                       | .xxxx | ±.0005                 | MATL.    | F           |          | FMF        | DC135    |                     |      |
| NO.                                                                                                                                                       | D. REVISION BY & DATE                          |        | & DATE   | СНК                   | ANG   | ±1/2°                  | FINISH   |             |          |            | PREV     |                     |      |
| THIS DRAWING IN DESIGN AND DETAIL IS OUR PROPERTY AND MUST NOT BE USED EXCEPT IN CONNECTION WITH OUR WORK ALL RIGHTS OF DESIGN AND INVENTION ARE RESERVED |                                                |        |          | RFP CAD FILE 612-0079 |       |                        |          |             | 1        | DRAWING NO |          |                     | REV. |
| THIS IS AN ELECTRONICALLY GENERATED DOCUMENT — DO NOT SCALE THIS PRINT                                                                                    |                                                |        | DIST     |                       |       |                        |          | ] B         | 612-0079 |            |          | 01                  |      |