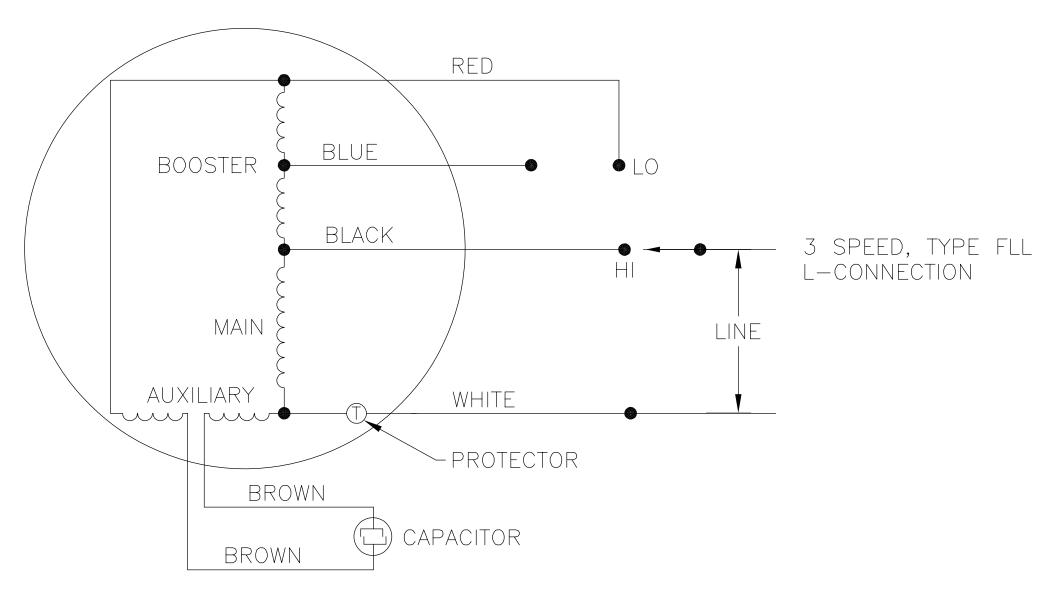

## QUALITY COTNROL NOTE:

1. TO CHECK THE WINDINGS FOR OPENS, VERIFY THE CONTINUITY BETWEEN THE TWO BROWN LEADS.

| GEOMETRIC CHARACTERISTICS & SYMBOLS  ∠7 FLATNESS  — STRAIGHTNESS  ∠ ANGULARITY | UNLESS OTHERWISE SPECIFIED DIM. TOLERANCES ARE AS FOLLOWS:  X XX XXX XXXX INCH ±.1 ±.02 ±.005 ±.0005                        | DR BY:<br>CORBIN<br>APPD:                                                                                               | 12-02-1971                                                | Smith innovation has a name. | ELECTRICAL PRODUCTS COMPANY A DIVISION OF A. O. SMITH CORPORATION |
|--------------------------------------------------------------------------------|-----------------------------------------------------------------------------------------------------------------------------|-------------------------------------------------------------------------------------------------------------------------|-----------------------------------------------------------|------------------------------|-------------------------------------------------------------------|
| <ul> <li></li></ul>                                                            | mm ±0.5 ±0.13 ±0.013<br>ANG. ±.50 DEG<br>REMOVE BURRS & BREAK SHARP EDGES:<br>INCH .003015 mm 0.1-0.4<br>CORNER FILLETS TO: | THIRD ANGLE PROJECTION ( CONFIDENTIAL: THIS DRAWING                                                                     | EDS DATE 02-22-2008 FORMAT REV  G AND ITS INFORMATION ARE | description CONN DIAGR       | RAM-EXTERNAL                                                      |
| PROFILE OF ANY LINE RUNOUT TRUE POSITION CONCENTRICITY SYMMETRY                | INCH .020 mm 0.5 MACHINE SURFACES: INCH 125 mm 3.2 METRIC DIMS. SHOWN IN [BRACKETS]                                         | THE EXCLUSIVE AND CONFIE SMITH CORP. AND ARE NOT DUPLICATED, DISTRIBUTED OF THE WRITTEN CONSENT OF ALL RIGHTS RESERVED. | TO BE DISCLOSED, R OTHERWISE USED WITHOUT                 | SCALE NONE                   | 2488A21   SHEET 1                                                 |