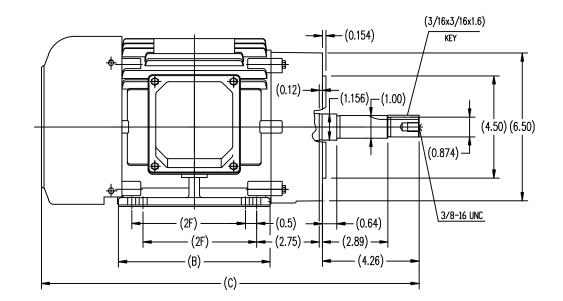

| 143T  | 15.75 | 5.71 | 4  |  |
|-------|-------|------|----|--|
| 145T  | 16.75 | 6.69 | 5  |  |
| FRAME | С     | В    | 2F |  |