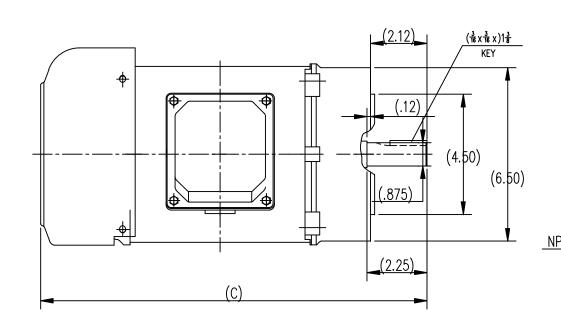

| TYPE      | С    |  |  |  |  |
|-----------|------|--|--|--|--|
| TEFC 143T | 13.7 |  |  |  |  |
| TEFC 145T | 14.7 |  |  |  |  |

|     |                                                                                                                                                    |           |     | TOL<br>UNLES:         | ERANCES<br>S SPECIFIED |        | 1                           |                     |       | DRAWN | WY 7.17.2012  |  |
|-----|----------------------------------------------------------------------------------------------------------------------------------------------------|-----------|-----|-----------------------|------------------------|--------|-----------------------------|---------------------|-------|-------|---------------|--|
|     |                                                                                                                                                    |           |     | DEC.                  | INCHES                 | 1      | REGAL RE                    | EGAL BELOIT CORPORA | ATION | äк    | ZYH 7.17.2012 |  |
|     |                                                                                                                                                    |           |     | .x                    | ±.1                    |        |                             |                     |       | APPD  | WGH 7.17.2012 |  |
|     |                                                                                                                                                    |           |     | .xx                   | ±.03                   | TITLE  |                             |                     | SCALE |       |               |  |
|     |                                                                                                                                                    |           |     | .xxx                  | ±.005                  | 1      | 143/145TC-TEFC-C'FACE-ROUND |                     |       |       | REF           |  |
|     |                                                                                                                                                    |           |     | .xxxx                 | ±.0005                 | MAT*L. |                             |                     |       | FMF   |               |  |
| NO. | REVISION                                                                                                                                           | BY & DATE | СНК | ANG                   | ±1/2                   | FINISH |                             |                     |       |       |               |  |
|     |                                                                                                                                                    |           |     | RFP CAD FILE SS620602 |                        |        |                             | E DRAWING NO        |       | REV   |               |  |
| ır  | IN CONNECTION WITH OUR WORK ALL RIGHTS OF DESIGN AND INVENTION ARE RESERVED THIS IS AN ELECTRONICALLY GENERATED DOCUMENT – DO NOT SCALE THIS PRINT |           |     | DIST                  |                        |        |                             | E                   | B SS6 | 206   | 02            |  |