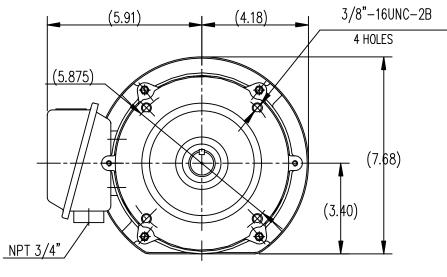

| TYPE      | С    |  |  |  |  |
|-----------|------|--|--|--|--|
| TEFC 143T | 13.7 |  |  |  |  |
| TEFC 145T | 14.7 |  |  |  |  |

|     |                                                                                                                                                    |           |     | TOL<br>UNLES:         | ERANCES<br>S SPECIFIED |        | 1                           |                     |       | DRAWN | WY 7.17.2012  |  |
|-----|----------------------------------------------------------------------------------------------------------------------------------------------------|-----------|-----|-----------------------|------------------------|--------|-----------------------------|---------------------|-------|-------|---------------|--|
|     |                                                                                                                                                    |           |     | DEC.                  | INCHES                 | 1      | REGAL RE                    | EGAL BELOIT CORPORA | ATION | äк    | ZYH 7.17.2012 |  |
|     |                                                                                                                                                    |           |     | .x                    | ±.1                    |        |                             |                     |       | APPD  | WGH 7.17.2012 |  |
|     |                                                                                                                                                    |           |     | .xx                   | ±.03                   | TITLE  |                             |                     | SCALE |       |               |  |
|     |                                                                                                                                                    |           |     | .xxx                  | ±.005                  | 1      | 143/145TC-TEFC-C'FACE-ROUND |                     |       |       | REF           |  |
|     |                                                                                                                                                    |           |     | .xxxx                 | ±.0005                 | MAT*L. |                             |                     |       | FMF   |               |  |
| NO. | REVISION                                                                                                                                           | BY & DATE | СНК | ANG                   | ±1/2                   | FINISH |                             |                     |       |       |               |  |
|     |                                                                                                                                                    |           |     | RFP CAD FILE SS620602 |                        |        |                             | E DRAWING NO        |       | REV   |               |  |
| ır  | IN CONNECTION WITH OUR WORK ALL RIGHTS OF DESIGN AND INVENTION ARE RESERVED THIS IS AN ELECTRONICALLY GENERATED DOCUMENT – DO NOT SCALE THIS PRINT |           |     | DIST                  |                        |        |                             | E                   | B SS6 | 206   | 02            |  |