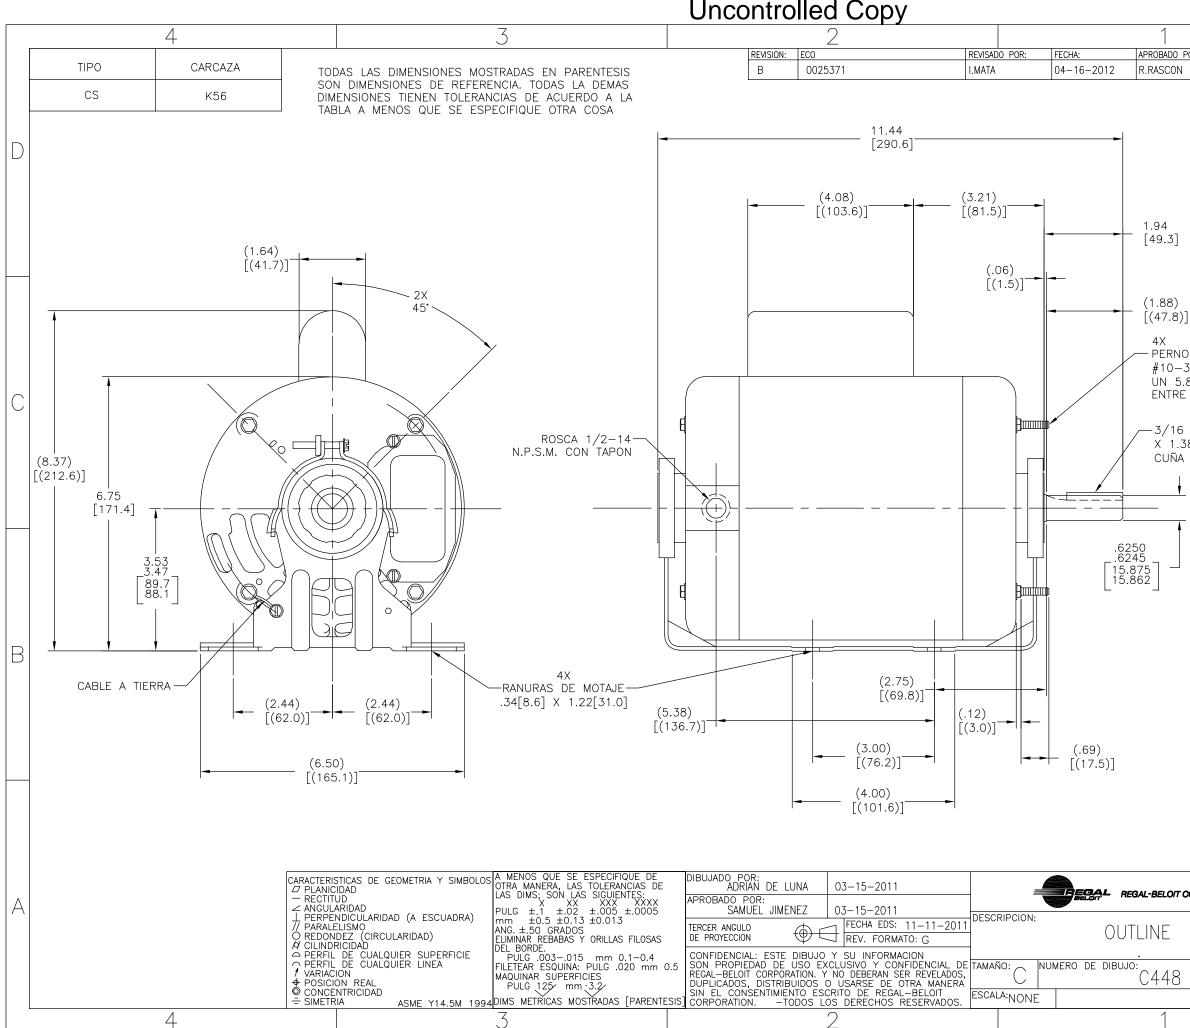

| POR:                                                        | FECHA:<br>04-16-2012   |   |
|-------------------------------------------------------------|------------------------|---|
|                                                             |                        | D |
| ]<br>05 PA3<br>32 UN<br>812[1]<br>5 CENT<br>X 3/<br>38[35.7 |                        | С |
|                                                             |                        | В |
| CORPOR                                                      | <b>NTTON</b><br>OJA: 1 | А |