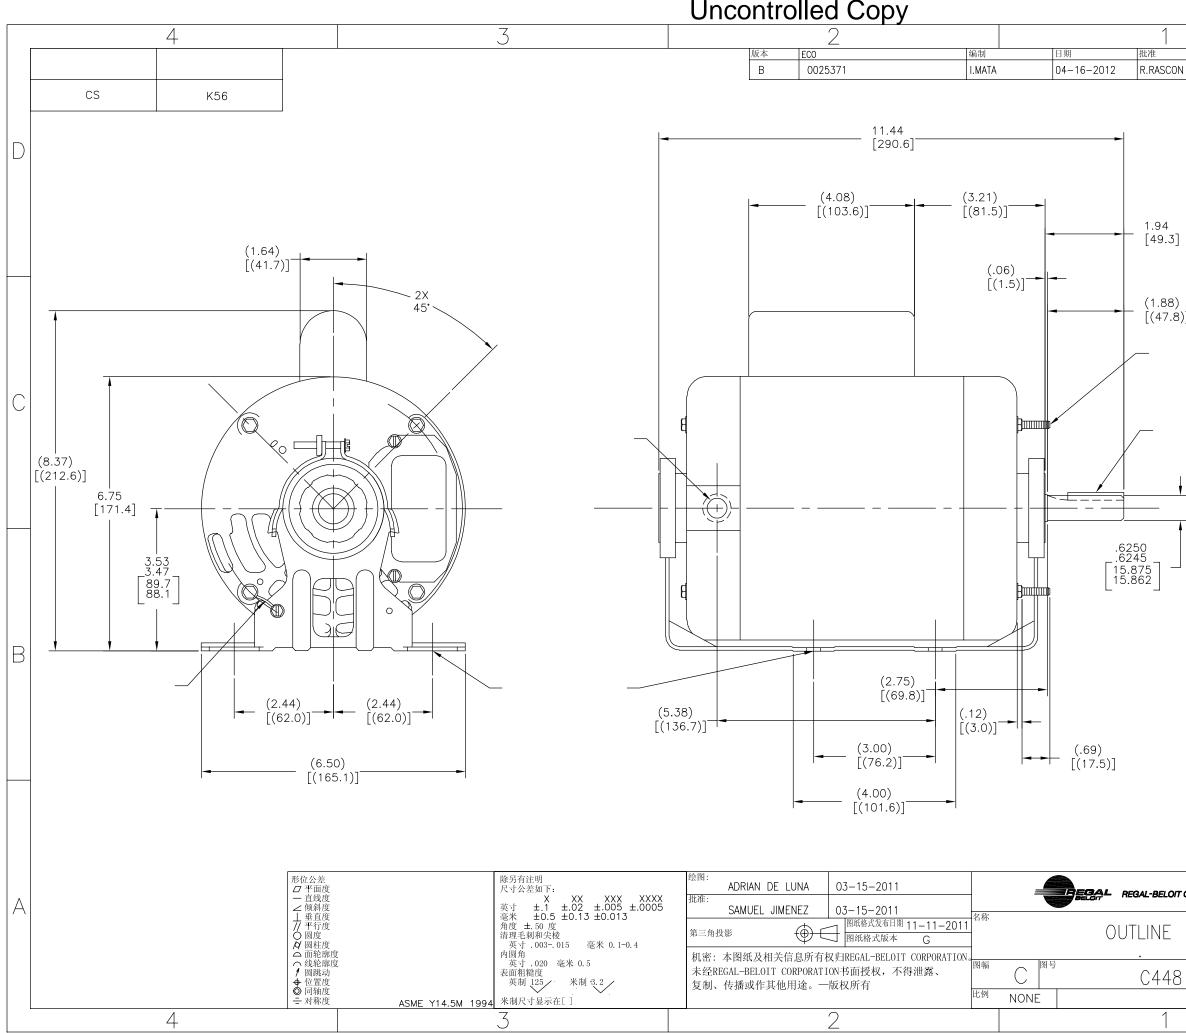

| 日期<br>04-16-2012 |        |
|------------------|--------|
| 04-10-2012       |        |
|                  |        |
|                  |        |
|                  |        |
|                  |        |
|                  |        |
|                  |        |
|                  |        |
|                  |        |
|                  |        |
|                  |        |
| )]               |        |
| Γ.               |        |
|                  |        |
|                  |        |
|                  | С      |
|                  | $\cup$ |
|                  |        |
|                  |        |
|                  |        |
| _                |        |
| -                |        |
|                  |        |
|                  |        |
|                  |        |
|                  |        |
|                  |        |
|                  | R      |
|                  |        |
|                  |        |
|                  |        |
|                  |        |
|                  |        |
|                  |        |
|                  |        |
|                  |        |
|                  |        |
|                  |        |
|                  |        |
| CORPORATION      | A      |
|                  |        |
|                  |        |
|                  |        |
| 页号 1             |        |
|                  |        |
|                  |        |