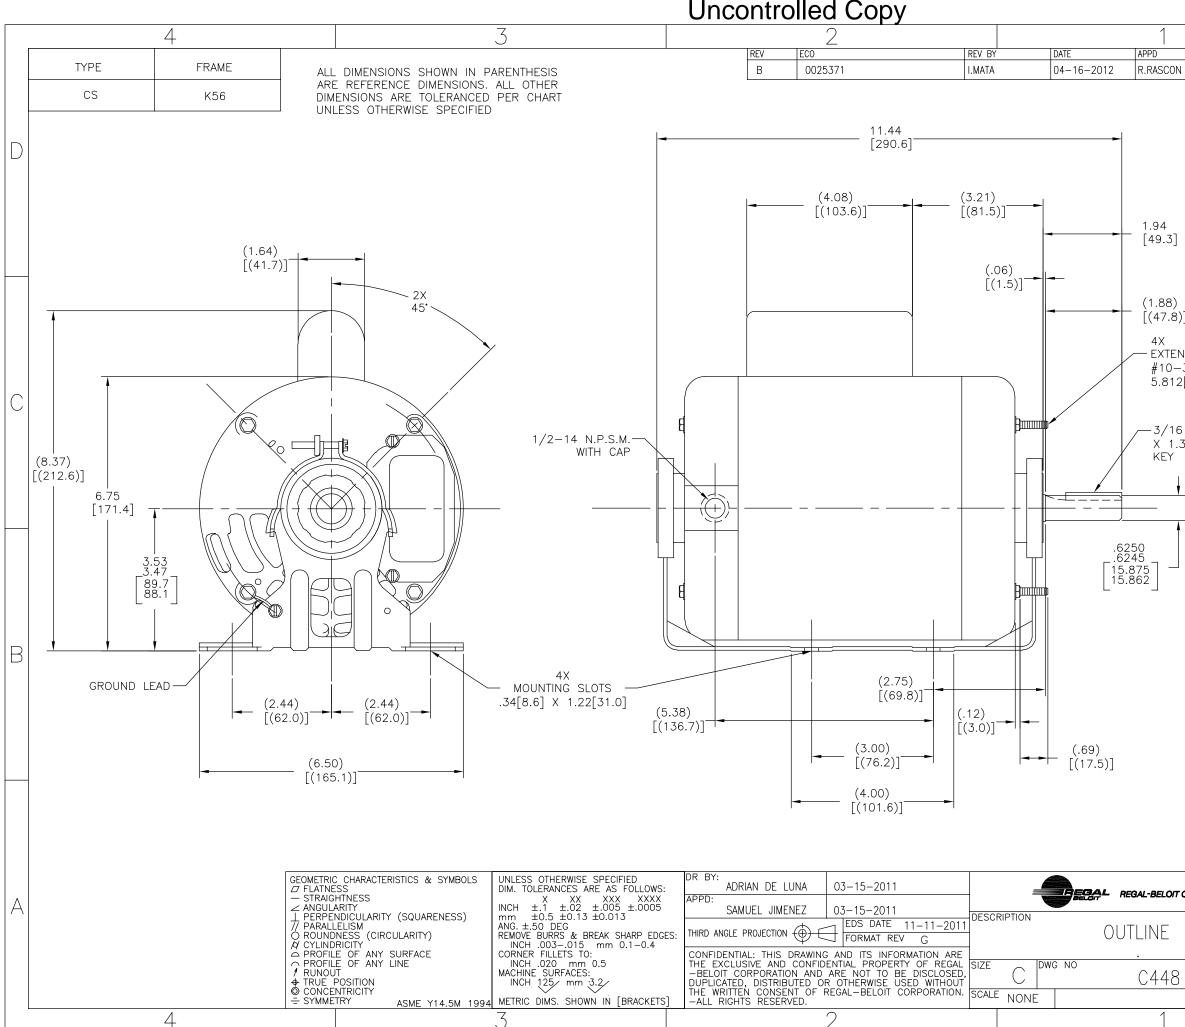

| DATE                                                                         |   |
|------------------------------------------------------------------------------|---|
| DATE<br>04-16-2012                                                           | D |
| ]<br>NDED THRU BOLTS<br>32 UNC-2A ON A<br>[147.62]B.C.<br>X 3/16<br>38[35.1] | С |
|                                                                              | В |
| CORPORATION                                                                  | А |