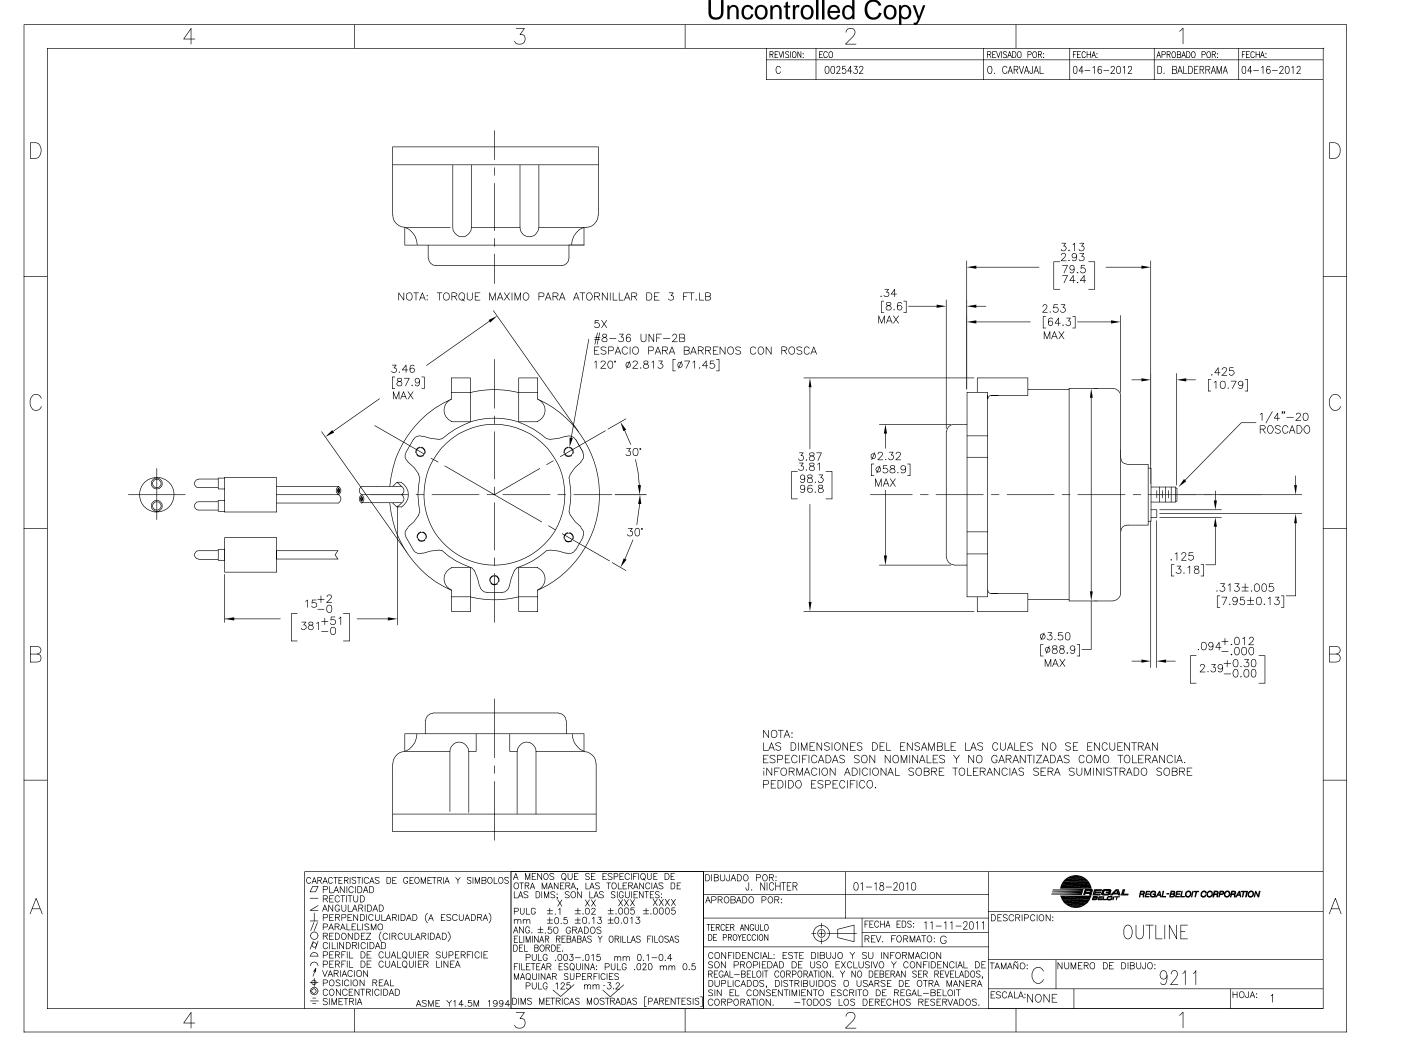

|   |                                                                                                                                                                                                                                                                                                                                                                                                                                                                                                                                                                                                                                                                                                                                                                                                                                                                                                                                                                                                                                                                                                                                                                                                                                                                                                                                                                                                                                                                                                                                                                                                                                                                                                         |                                                                                                                                                                                                                                                           | Uncontrolled Copy                                                                             |                                                                            |
|---|---------------------------------------------------------------------------------------------------------------------------------------------------------------------------------------------------------------------------------------------------------------------------------------------------------------------------------------------------------------------------------------------------------------------------------------------------------------------------------------------------------------------------------------------------------------------------------------------------------------------------------------------------------------------------------------------------------------------------------------------------------------------------------------------------------------------------------------------------------------------------------------------------------------------------------------------------------------------------------------------------------------------------------------------------------------------------------------------------------------------------------------------------------------------------------------------------------------------------------------------------------------------------------------------------------------------------------------------------------------------------------------------------------------------------------------------------------------------------------------------------------------------------------------------------------------------------------------------------------------------------------------------------------------------------------------------------------|-----------------------------------------------------------------------------------------------------------------------------------------------------------------------------------------------------------------------------------------------------------|-----------------------------------------------------------------------------------------------|----------------------------------------------------------------------------|
|   | 4                                                                                                                                                                                                                                                                                                                                                                                                                                                                                                                                                                                                                                                                                                                                                                                                                                                                                                                                                                                                                                                                                                                                                                                                                                                                                                                                                                                                                                                                                                                                                                                                                                                                                                       | 3                                                                                                                                                                                                                                                         | 2                                                                                             | 1                                                                          |
| D |                                                                                                                                                                                                                                                                                                                                                                                                                                                                                                                                                                                                                                                                                                                                                                                                                                                                                                                                                                                                                                                                                                                                                                                                                                                                                                                                                                                                                                                                                                                                                                                                                                                                                                         |                                                                                                                                                                                                                                                           | 版本 ECO<br>C 0025432                                                                           | ● 1期 批准<br>0. CARVAJAL 04−16−2012 D. BALDE<br>3.13<br>2.93<br>79.5<br>74.4 |
| C |                                                                                                                                                                                                                                                                                                                                                                                                                                                                                                                                                                                                                                                                                                                                                                                                                                                                                                                                                                                                                                                                                                                                                                                                                                                                                                                                                                                                                                                                                                                                                                                                                                                                                                         | 3.46<br>[87.9]<br>MAX                                                                                                                                                                                                                                     | .34<br>[8.6]<br>MAX<br>3.87 ¢2.32<br>3.81 [¢58.9]<br>98.3 MAX<br>96.8 MAX                     | 2.53<br>[64.3]<br>MAX                                                      |
| B | 381 <sup>+51</sup>                                                                                                                                                                                                                                                                                                                                                                                                                                                                                                                                                                                                                                                                                                                                                                                                                                                                                                                                                                                                                                                                                                                                                                                                                                                                                                                                                                                                                                                                                                                                                                                                                                                                                      |                                                                                                                                                                                                                                                           |                                                                                               | Ø3.50<br>[Ø88.9]→<br>MAX →   → [                                           |
|   |                                                                                                                                                                                                                                                                                                                                                                                                                                                                                                                                                                                                                                                                                                                                                                                                                                                                                                                                                                                                                                                                                                                                                                                                                                                                                                                                                                                                                                                                                                                                                                                                                                                                                                         |                                                                                                                                                                                                                                                           |                                                                                               |                                                                            |
|   | 形位公差<br>ク 平面度<br>一直线度<br>上 頭対度                                                                                                                                                                                                                                                                                                                                                                                                                                                                                                                                                                                                                                                                                                                                                                                                                                                                                                                                                                                                                                                                                                                                                                                                                                                                                                                                                                                                                                                                                                                                                                                                                                                                          | 除另有注明<br>尺寸公差如下:<br>X XX XXX XXXX<br>英寸 ±.1 ±.02 ±.005 ±.0005<br>空光 ±.0 ± 4.0 ± 4.0013 ±.0005                                                                                                                                                             | 绘图:<br>                                                                                       |                                                                            |
|   | <ul> <li>∠ 1(明料度)</li> <li>▲ 垂直度</li> <li>○ 圆度柱</li> <li>○ 個度</li> <li>○ 人類性理</li> <li>○ 人類性理</li></ul> | 文     X     XX     XXX     XXXX     XXXX       英寸     ±.1     ±.02     ±.005     ±.0005       毫米     ±0.5     ±0.13     ±0.013       角度     ±.50     度       清理毛刺和尖稜     英寸     .003015     毫米     0.1-0.4       皮     内國角     英寸     .020     毫米     0.5 | 第三角投影              図紙格式发布日期 11-11-<br>図紙格式版本 G            机密:本图纸及相关信息所有权归REGAL-BELOIT CORPORA |                                                                            |
|   | <ul> <li>〈 线轮廓/</li> <li>/ 國際动</li> <li>◆ 位置度</li> <li>◎ 同轴度</li> <li>二 对称度</li> </ul>                                                                                                                                                                                                                                                                                                                                                                                                                                                                                                                                                                                                                                                                                                                                                                                                                                                                                                                                                                                                                                                                                                                                                                                                                                                                                                                                                                                                                                                                                                                                                                                                                  | g<br>英町 1020 毫米 0.5<br>表面粗糙度<br>英制 125 米制 3.2<br>ASME Y14.5M 1994 米制尺寸显示在[]                                                                                                                                                                               | 未经REGAL-BELOIT CORPORATION书面授权,不得泄露、<br>复制、传播或作其他用途。一版权所有                                     | 8幅 C <sup>图号</sup> 9211<br><sup>比例</sup> NONE                              |
|   | 4                                                                                                                                                                                                                                                                                                                                                                                                                                                                                                                                                                                                                                                                                                                                                                                                                                                                                                                                                                                                                                                                                                                                                                                                                                                                                                                                                                                                                                                                                                                                                                                                                                                                                                       | 3 3 3 4 1 4 3 4 1 4 3 4 1 4 4 4 5 4 5 4 5 4 5 4 5 4 5 4 5 4 5                                                                                                                                                                                             | 2                                                                                             |                                                                            |