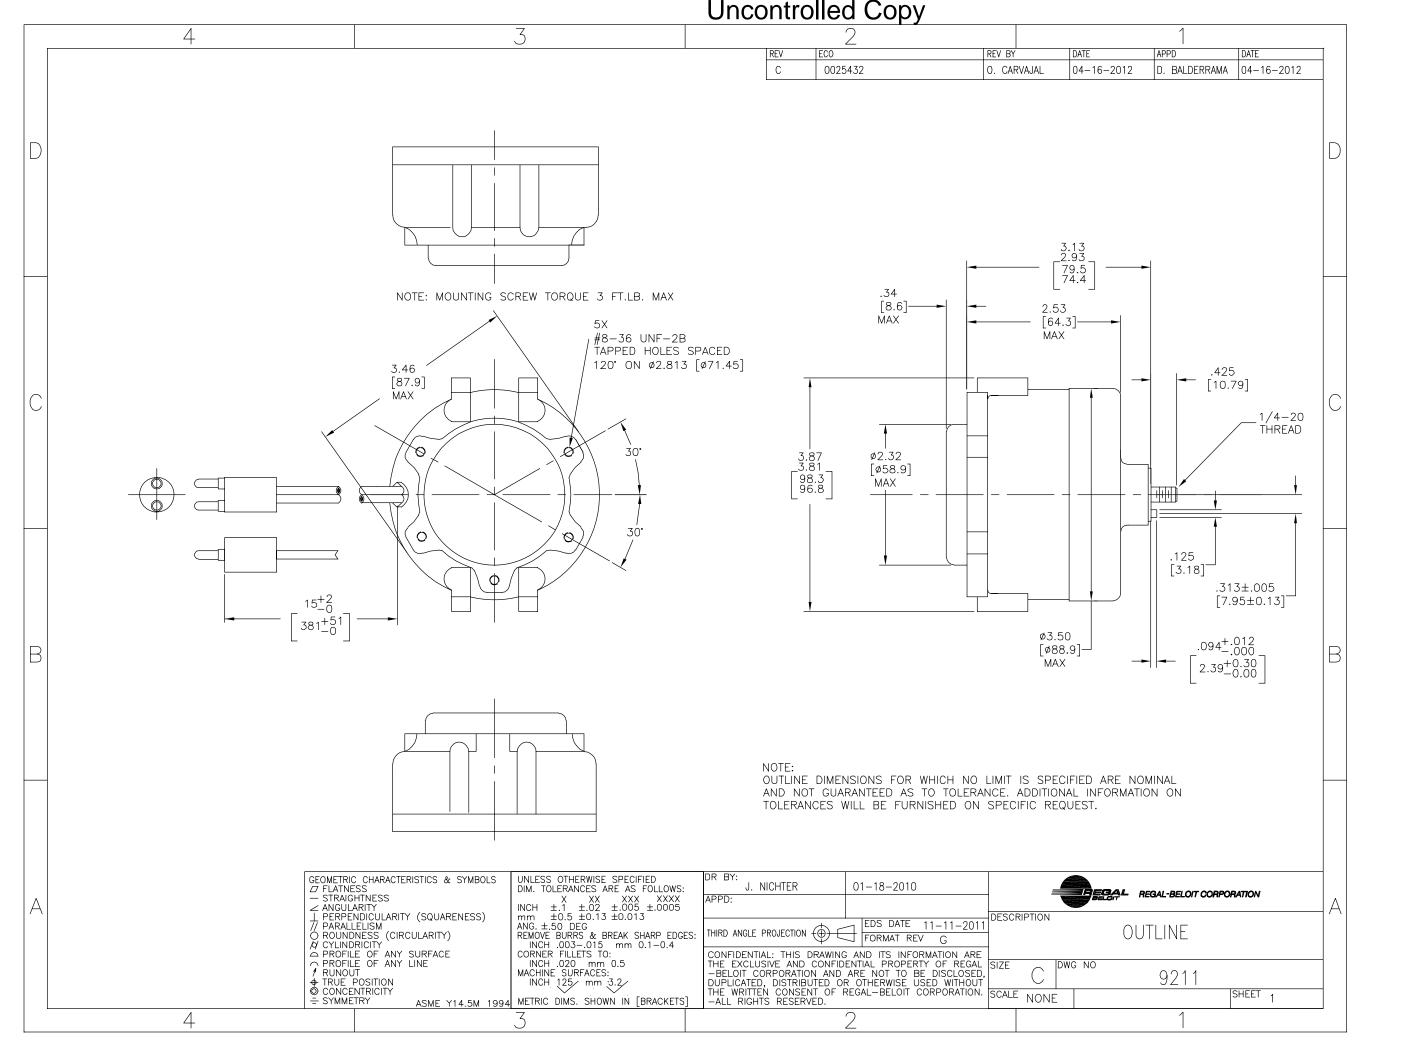

|   |                                                                                                                                                                                                                                                                                                                                                                                                                                                                                                                                                                                                                                                                                                                                                                                                                                                                                                                                                                                                                                                                                                                                                                                                                                                                                                                                                                                                                                                                                                                                                                                                                                                                                                         |                                                                                                                                                                                                                                                           | Uncontrolled Copy                                                                             |                                                                            |
|---|---------------------------------------------------------------------------------------------------------------------------------------------------------------------------------------------------------------------------------------------------------------------------------------------------------------------------------------------------------------------------------------------------------------------------------------------------------------------------------------------------------------------------------------------------------------------------------------------------------------------------------------------------------------------------------------------------------------------------------------------------------------------------------------------------------------------------------------------------------------------------------------------------------------------------------------------------------------------------------------------------------------------------------------------------------------------------------------------------------------------------------------------------------------------------------------------------------------------------------------------------------------------------------------------------------------------------------------------------------------------------------------------------------------------------------------------------------------------------------------------------------------------------------------------------------------------------------------------------------------------------------------------------------------------------------------------------------|-----------------------------------------------------------------------------------------------------------------------------------------------------------------------------------------------------------------------------------------------------------|-----------------------------------------------------------------------------------------------|----------------------------------------------------------------------------|
|   | 4                                                                                                                                                                                                                                                                                                                                                                                                                                                                                                                                                                                                                                                                                                                                                                                                                                                                                                                                                                                                                                                                                                                                                                                                                                                                                                                                                                                                                                                                                                                                                                                                                                                                                                       | 3                                                                                                                                                                                                                                                         | 2                                                                                             | 1                                                                          |
| D |                                                                                                                                                                                                                                                                                                                                                                                                                                                                                                                                                                                                                                                                                                                                                                                                                                                                                                                                                                                                                                                                                                                                                                                                                                                                                                                                                                                                                                                                                                                                                                                                                                                                                                         |                                                                                                                                                                                                                                                           | 版本 ECO<br>C 0025432                                                                           | ● 1期 批准<br>0. CARVAJAL 04−16−2012 D. BALDE<br>3.13<br>2.93<br>79.5<br>74.4 |
| C |                                                                                                                                                                                                                                                                                                                                                                                                                                                                                                                                                                                                                                                                                                                                                                                                                                                                                                                                                                                                                                                                                                                                                                                                                                                                                                                                                                                                                                                                                                                                                                                                                                                                                                         | 3.46<br>[87.9]<br>MAX                                                                                                                                                                                                                                     | .34<br>[8.6]<br>MAX<br>3.87 ¢2.32<br>3.81 [¢58.9]<br>98.3 MAX<br>96.8 MAX                     | 2.53<br>[64.3]<br>MAX                                                      |
| B | 381 <sup>+51</sup>                                                                                                                                                                                                                                                                                                                                                                                                                                                                                                                                                                                                                                                                                                                                                                                                                                                                                                                                                                                                                                                                                                                                                                                                                                                                                                                                                                                                                                                                                                                                                                                                                                                                                      |                                                                                                                                                                                                                                                           |                                                                                               | Ø3.50<br>[Ø88.9]→<br>MAX →   → [                                           |
|   |                                                                                                                                                                                                                                                                                                                                                                                                                                                                                                                                                                                                                                                                                                                                                                                                                                                                                                                                                                                                                                                                                                                                                                                                                                                                                                                                                                                                                                                                                                                                                                                                                                                                                                         |                                                                                                                                                                                                                                                           |                                                                                               |                                                                            |
|   | 形位公差<br>ク 平面度<br>一直线度<br>上 頭対度                                                                                                                                                                                                                                                                                                                                                                                                                                                                                                                                                                                                                                                                                                                                                                                                                                                                                                                                                                                                                                                                                                                                                                                                                                                                                                                                                                                                                                                                                                                                                                                                                                                                          | 除另有注明<br>尺寸公差如下:<br>X XX XXX XXXX<br>英寸 ±.1 ±.02 ±.005 ±.0005<br>空光 ±.0 ± 4.0 ± 4.0013 ±.0005                                                                                                                                                             | 绘图:<br>                                                                                       |                                                                            |
|   | <ul> <li>∠ 1(明料度)</li> <li>▲ 垂直度</li> <li>○ 圆度柱</li> <li>○ 個度</li> <li>○ 人類性理</li> <li>○ 人類性理</li></ul> | 文     X     XX     XXX     XXXX     XXXX       英寸     ±.1     ±.02     ±.005     ±.0005       毫米     ±0.5     ±0.13     ±0.013       角度     ±.50     度       清理毛刺和尖稜     英寸     .003015     毫米     0.1-0.4       皮     内國角     英寸     .020     毫米     0.5 | 第三角投影              図紙格式发布日期 11-11-<br>図紙格式版本 G            机密:本图纸及相关信息所有权归REGAL-BELOIT CORPORA |                                                                            |
|   | <ul> <li>〈 线轮廓/</li> <li>/ 國際动</li> <li>◆ 位置度</li> <li>◎ 同轴度</li> <li>二 对称度</li> </ul>                                                                                                                                                                                                                                                                                                                                                                                                                                                                                                                                                                                                                                                                                                                                                                                                                                                                                                                                                                                                                                                                                                                                                                                                                                                                                                                                                                                                                                                                                                                                                                                                                  | g<br>英町 1020 毫米 0.5<br>表面粗糙度<br>英制 125 米制 3.2<br>ASME Y14.5M 1994 米制尺寸显示在[]                                                                                                                                                                               | 未经REGAL-BELOIT CORPORATION书面授权,不得泄露、<br>复制、传播或作其他用途。一版权所有                                     | 8幅 C <sup>图号</sup> 9211<br><sup>比例</sup> NONE                              |
|   | 4                                                                                                                                                                                                                                                                                                                                                                                                                                                                                                                                                                                                                                                                                                                                                                                                                                                                                                                                                                                                                                                                                                                                                                                                                                                                                                                                                                                                                                                                                                                                                                                                                                                                                                       | 3 3 3 4 1 4 3 4 1 4 3 4 1 4 4 4 5 4 5 4 5 4 5 4 5 4 5 4 5 4 5                                                                                                                                                                                             | 2                                                                                             |                                                                            |