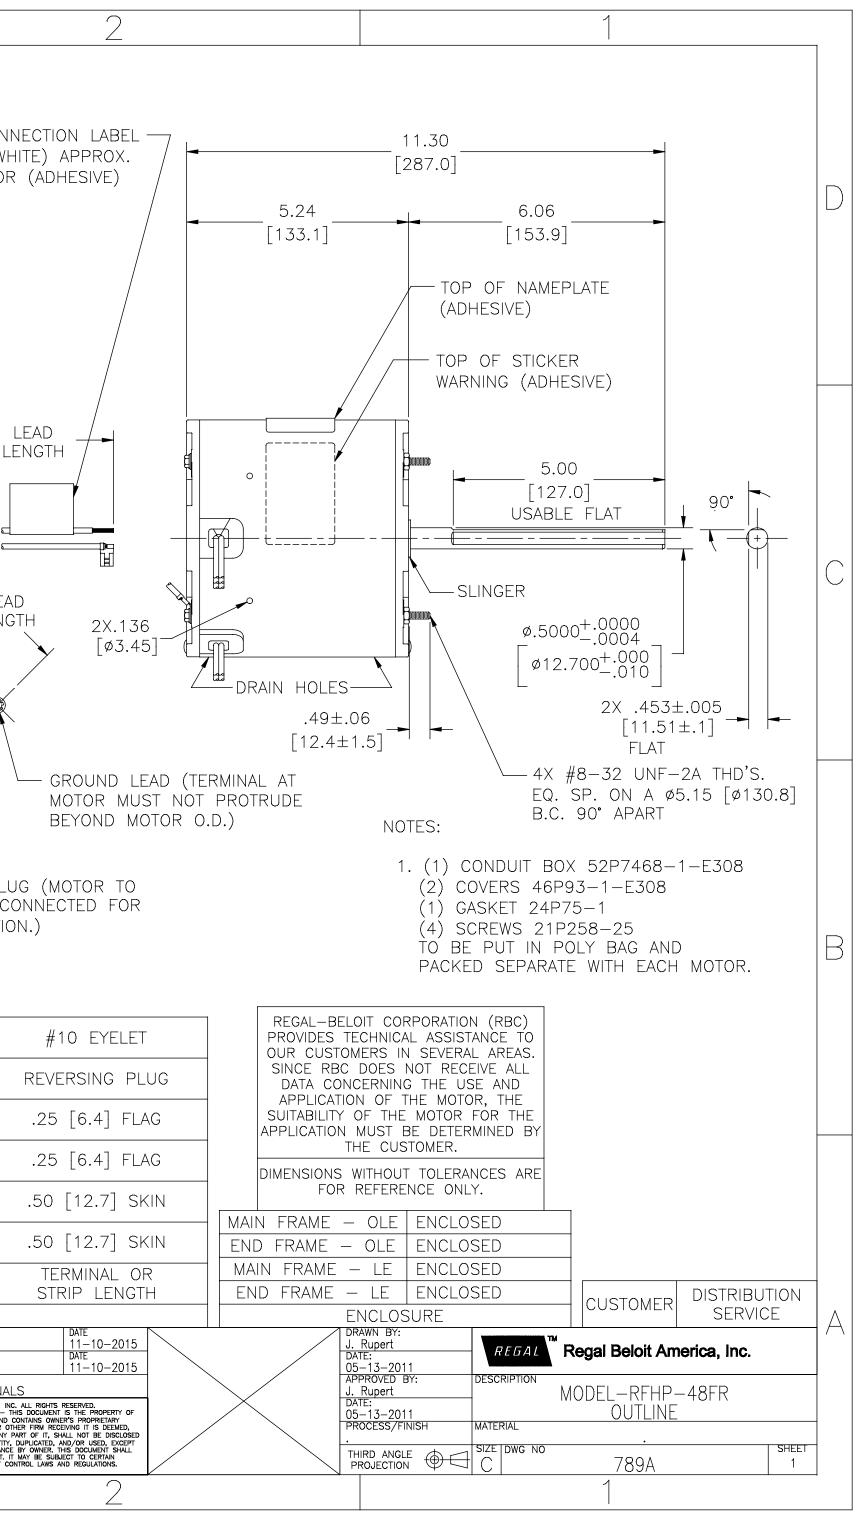

TIAL INFORMATION –<br>REGAL BELOIT AMERICA, INC. ("OWNER") AND<br>INFORMATION. ANY PERSON, CORPORATION OR<br>BY RECEIVING IT, TO AGREE THAT IT, AND/OR ANY<br>TO ANY PERSON, CORPORATION OR OTHER ENTIT<br>TO ANY PERSON, CORPORATION OR OTHER ENTIT |  |
|   | C32721 32.7 02                                                        | 2. FT. 0603094B E46                            | 412   PRGY2   LR43341   4211 - | -01                                                                         | AS EXPRESSLY APPROVED IN WRITING IN ADVAN<br>BE RETURNED TO OWNER UPON REQUEST.<br>RESTRICTIONS UNDER APPLICABLE EXPORT (                                                                                                                                                                                         |  |