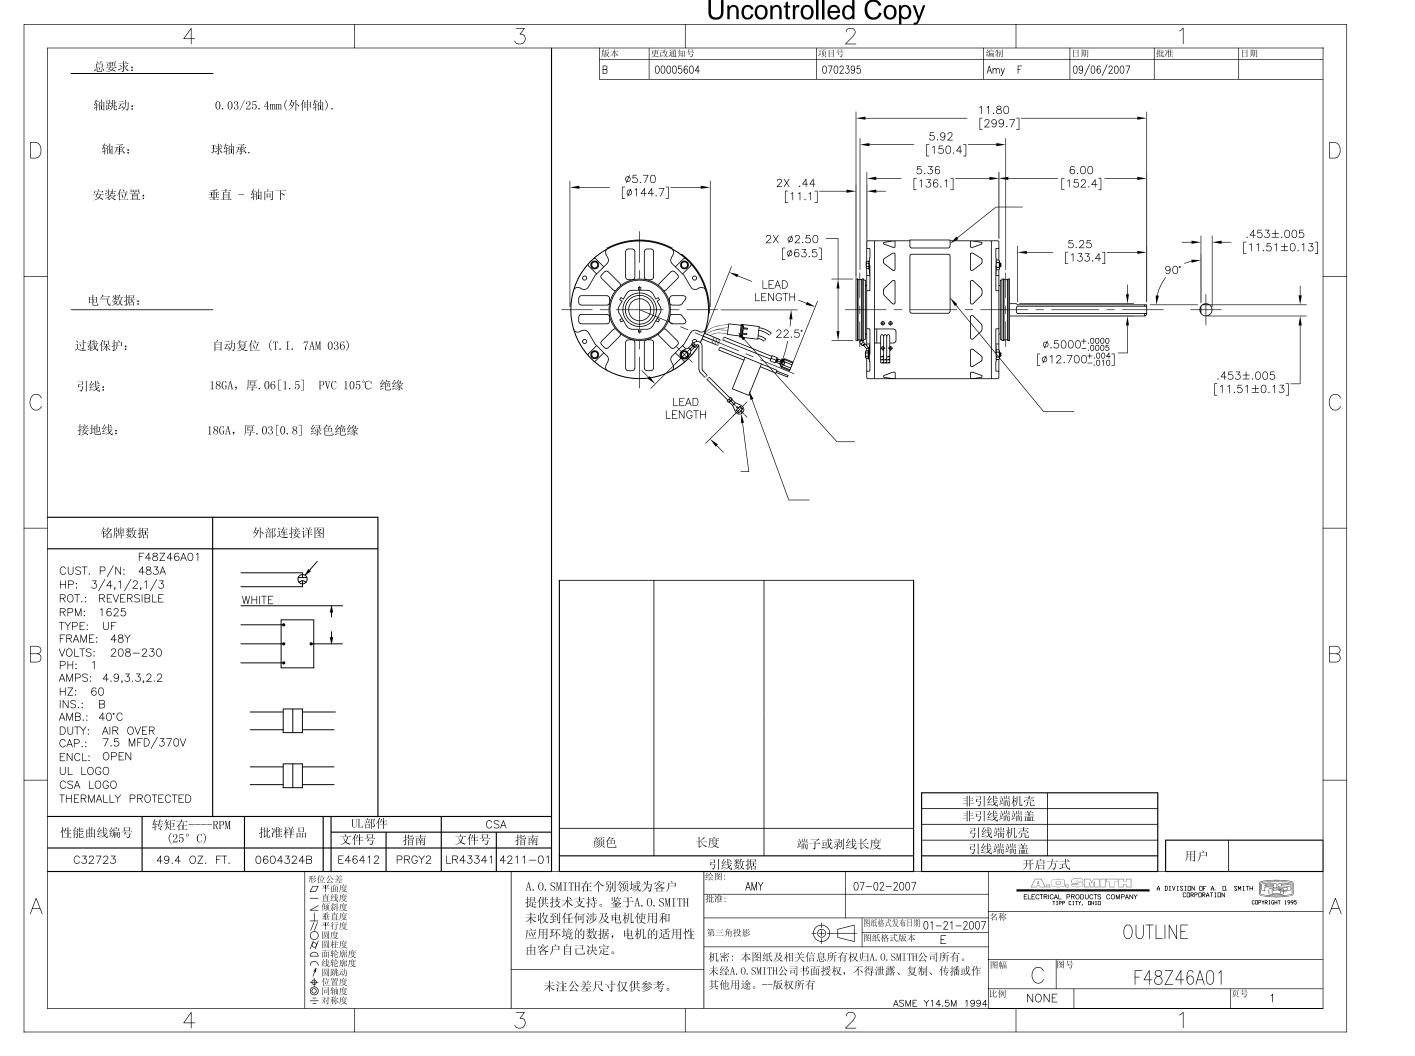

|   |                                                                                                        | Uncontrolled Copy                                   |                                                                                            |                                                                                                            |                                            |                                                                                               |                                                                                                                                                                                                                                                                                                                                                                                                                                                                                                                                                                                                                                                                                                                                                                                                                                                                                                                                                                                                                                                                                                                                                                                                                                                                                                                                                                                                                                                                                                                                                                                                                                                                                                                                                                                                                                                                                                                                                                                                                                                                                                                               |                                         |                                                            |                          |
|---|--------------------------------------------------------------------------------------------------------|-----------------------------------------------------|--------------------------------------------------------------------------------------------|------------------------------------------------------------------------------------------------------------|--------------------------------------------|-----------------------------------------------------------------------------------------------|-------------------------------------------------------------------------------------------------------------------------------------------------------------------------------------------------------------------------------------------------------------------------------------------------------------------------------------------------------------------------------------------------------------------------------------------------------------------------------------------------------------------------------------------------------------------------------------------------------------------------------------------------------------------------------------------------------------------------------------------------------------------------------------------------------------------------------------------------------------------------------------------------------------------------------------------------------------------------------------------------------------------------------------------------------------------------------------------------------------------------------------------------------------------------------------------------------------------------------------------------------------------------------------------------------------------------------------------------------------------------------------------------------------------------------------------------------------------------------------------------------------------------------------------------------------------------------------------------------------------------------------------------------------------------------------------------------------------------------------------------------------------------------------------------------------------------------------------------------------------------------------------------------------------------------------------------------------------------------------------------------------------------------------------------------------------------------------------------------------------------------|-----------------------------------------|------------------------------------------------------------|--------------------------|
|   | 4                                                                                                      |                                                     | 3                                                                                          |                                                                                                            |                                            |                                                                                               | 2                                                                                                                                                                                                                                                                                                                                                                                                                                                                                                                                                                                                                                                                                                                                                                                                                                                                                                                                                                                                                                                                                                                                                                                                                                                                                                                                                                                                                                                                                                                                                                                                                                                                                                                                                                                                                                                                                                                                                                                                                                                                                                                             | 1                                       |                                                            |                          |
|   | GENERAL INFORMATION                                                                                    | <u>.                                    </u>        |                                                                                            |                                                                                                            |                                            | ENCE ECN<br>05604                                                                             | REFERENCE   PROJECT     0702395   0702395                                                                                                                                                                                                                                                                                                                                                                                                                                                                                                                                                                                                                                                                                                                                                                                                                                                                                                                                                                                                                                                                                                                                                                                                                                                                                                                                                                                                                                                                                                                                                                                                                                                                                                                                                                                                                                                                                                                                                                                                                                                                                     | REV BY<br>Amy F                         | DATE<br>09/06/2007                                         | APPD                     |
|   | SHAFT RUNOUT: .001 [.03] T.I.R. PER INCH L<br>BEARINGS: BALL                                           |                                                     | I LENGTH OF EXTENSION                                                                      |                                                                                                            | REV.                                       |                                                                                               | <del>-</del>                                                                                                                                                                                                                                                                                                                                                                                                                                                                                                                                                                                                                                                                                                                                                                                                                                                                                                                                                                                                                                                                                                                                                                                                                                                                                                                                                                                                                                                                                                                                                                                                                                                                                                                                                                                                                                                                                                                                                                                                                                                                                                                  | 11.80<br>[299.7]                        |                                                            |                          |
| D |                                                                                                        |                                                     |                                                                                            |                                                                                                            | ROT.                                       |                                                                                               |                                                                                                                                                                                                                                                                                                                                                                                                                                                                                                                                                                                                                                                                                                                                                                                                                                                                                                                                                                                                                                                                                                                                                                                                                                                                                                                                                                                                                                                                                                                                                                                                                                                                                                                                                                                                                                                                                                                                                                                                                                                                                                                               | 5.92<br>[150.4]                         | 6.00                                                       |                          |
|   | MOUNTING<br>POSITION:                                                                                  | ALL ANGLE                                           |                                                                                            |                                                                                                            | ø5.70<br>[ø144.7] <sup>−</sup><br>MAX.     |                                                                                               |                                                                                                                                                                                                                                                                                                                                                                                                                                                                                                                                                                                                                                                                                                                                                                                                                                                                                                                                                                                                                                                                                                                                                                                                                                                                                                                                                                                                                                                                                                                                                                                                                                                                                                                                                                                                                                                                                                                                                                                                                                                                                                                               | 136.1]                                  | DP OF NAMEPLATE<br>DHERSIVE)                               |                          |
|   | ELECTRICAL DATA:                                                                                       |                                                     |                                                                                            |                                                                                                            |                                            |                                                                                               | 2X Ø2.50<br>[Ø63.5]<br>LEAD<br>_ENGTH                                                                                                                                                                                                                                                                                                                                                                                                                                                                                                                                                                                                                                                                                                                                                                                                                                                                                                                                                                                                                                                                                                                                                                                                                                                                                                                                                                                                                                                                                                                                                                                                                                                                                                                                                                                                                                                                                                                                                                                                                                                                                         |                                         | 5.25<br>[133.4]<br>USABLE FLAT                             | 90.                      |
|   | OVERLOAD AUTOMATIC RESET (T.I. 7AM 036)<br>PROTECTOR:                                                  |                                                     |                                                                                            |                                                                                                            |                                            |                                                                                               |                                                                                                                                                                                                                                                                                                                                                                                                                                                                                                                                                                                                                                                                                                                                                                                                                                                                                                                                                                                                                                                                                                                                                                                                                                                                                                                                                                                                                                                                                                                                                                                                                                                                                                                                                                                                                                                                                                                                                                                                                                                                                                                               | ø.5000±.0005<br>[ø12.700±.004]          |                                                            |                          |
| С | LEADS:<br>REVERSING LEADS:                                                                             |                                                     | NO. 18 GA., .06 [1.5] THK. PVC 105°C INSUL.<br>NO. 18 GA., .03 [ .8] THK. XLP 125°C INSUL. |                                                                                                            |                                            | EAD                                                                                           |                                                                                                                                                                                                                                                                                                                                                                                                                                                                                                                                                                                                                                                                                                                                                                                                                                                                                                                                                                                                                                                                                                                                                                                                                                                                                                                                                                                                                                                                                                                                                                                                                                                                                                                                                                                                                                                                                                                                                                                                                                                                                                                               | للح<br>136[ø3.45] HOLES<br>3X CONNECTOR | TOP OF WAR                                                 |                          |
|   | GROUND LEADS: NO. 18 GA., .03 [ .8] THK. (GREEN/YELLOW) I                                              |                                                     | K. (GREEN/YELLOW) INSUL                                                                    | GROUI                                                                                                      | ND LEAD(TE                                 |                                                                                               | REVERSING<br>(MOTOR TO                                                                                                                                                                                                                                                                                                                                                                                                                                                                                                                                                                                                                                                                                                                                                                                                                                                                                                                                                                                                                                                                                                                                                                                                                                                                                                                                                                                                                                                                                                                                                                                                                                                                                                                                                                                                                                                                                                                                                                                                                                                                                                        | 9 PLUG<br>9 BE SHIPPED                  | STICKER<br>(WHEN REQ'E<br>(ADHERSIVE)                      | D)                       |
|   |                                                                                                        |                                                     |                                                                                            |                                                                                                            |                                            | PROTRUDE∟<br>OTOR O.D.)                                                                       | CONNECTE<br>CCWLE RC<br>WARNING/CONNFCT<br>COMMON LEAD (W                                                                                                                                                                                                                                                                                                                                                                                                                                                                                                                                                                                                                                                                                                                                                                                                                                                                                                                                                                                                                                                                                                                                                                                                                                                                                                                                                                                                                                                                                                                                                                                                                                                                                                                                                                                                                                                                                                                                                                                                                                                                     | TATION)<br>FION LABEL TO                |                                                            |                          |
|   | NAMEPLATE DATA:<br>MODEL NO.: F48Z46A01<br>CUST. P/N: 483A                                             | EXTERNAL CONNECTION<br>DIAGRAM<br>SEP.CAP.<br>BROWN |                                                                                            |                                                                                                            |                                            |                                                                                               | 2.0[51] FROM MO                                                                                                                                                                                                                                                                                                                                                                                                                                                                                                                                                                                                                                                                                                                                                                                                                                                                                                                                                                                                                                                                                                                                                                                                                                                                                                                                                                                                                                                                                                                                                                                                                                                                                                                                                                                                                                                                                                                                                                                                                                                                                                               |                                         |                                                            |                          |
|   | HP: 3/4,1/2,1/3<br>ROT.: REVERSIBLE                                                                    | BROWN/WG<br>WHITE                                   |                                                                                            | GRN/YEI                                                                                                    |                                            | 11.0/13.0<br>[279/330]                                                                        | #10 EYELET                                                                                                                                                                                                                                                                                                                                                                                                                                                                                                                                                                                                                                                                                                                                                                                                                                                                                                                                                                                                                                                                                                                                                                                                                                                                                                                                                                                                                                                                                                                                                                                                                                                                                                                                                                                                                                                                                                                                                                                                                                                                                                                    |                                         |                                                            |                          |
|   | RPM: 1625<br>TYPE: UF<br>FRAME: 48Y                                                                    |                                                     |                                                                                            | BLACK/                                                                                                     |                                            | 3.0/5.0<br>[76/127]                                                                           | REVERSING PLUG(MALE)                                                                                                                                                                                                                                                                                                                                                                                                                                                                                                                                                                                                                                                                                                                                                                                                                                                                                                                                                                                                                                                                                                                                                                                                                                                                                                                                                                                                                                                                                                                                                                                                                                                                                                                                                                                                                                                                                                                                                                                                                                                                                                          |                                         |                                                            |                          |
| B | VOLTS: 208-230<br>PH: 1                                                                                | RED PLO                                             |                                                                                            | BLACK/                                                                                                     |                                            | 3.0/5.0<br>[76/127]<br>25.0/27.0                                                              | REVERSING PLUG(FEMALE)                                                                                                                                                                                                                                                                                                                                                                                                                                                                                                                                                                                                                                                                                                                                                                                                                                                                                                                                                                                                                                                                                                                                                                                                                                                                                                                                                                                                                                                                                                                                                                                                                                                                                                                                                                                                                                                                                                                                                                                                                                                                                                        |                                         |                                                            |                          |
|   | AMPS: 4.9,3.3,2.2 ROTATION   HZ: 60 ROTATION   INS.: B BLACK   AMB.: 40°C WHITE   DUTY: AIR OVER WHITE |                                                     |                                                                                            | BRO                                                                                                        |                                            | 635/686]<br>25.0/27.0                                                                         | .25[6.4] FEMALE SPADE                                                                                                                                                                                                                                                                                                                                                                                                                                                                                                                                                                                                                                                                                                                                                                                                                                                                                                                                                                                                                                                                                                                                                                                                                                                                                                                                                                                                                                                                                                                                                                                                                                                                                                                                                                                                                                                                                                                                                                                                                                                                                                         |                                         |                                                            |                          |
|   |                                                                                                        |                                                     |                                                                                            | BROWN/                                                                                                     |                                            | 635/686]<br>25.0/27.0                                                                         | .25[6.4] FEMALE SPADE                                                                                                                                                                                                                                                                                                                                                                                                                                                                                                                                                                                                                                                                                                                                                                                                                                                                                                                                                                                                                                                                                                                                                                                                                                                                                                                                                                                                                                                                                                                                                                                                                                                                                                                                                                                                                                                                                                                                                                                                                                                                                                         |                                         |                                                            |                          |
|   | CAP.: 7.5 MFD/370V<br>ENCL: OPEN                                                                       | CCWLE<br>BLACK WHITE                                |                                                                                            | BLU                                                                                                        |                                            | 635/686]<br>25.0/27.0                                                                         | .50[12.7] SKIN<br>.50[12.7] SKIN                                                                                                                                                                                                                                                                                                                                                                                                                                                                                                                                                                                                                                                                                                                                                                                                                                                                                                                                                                                                                                                                                                                                                                                                                                                                                                                                                                                                                                                                                                                                                                                                                                                                                                                                                                                                                                                                                                                                                                                                                                                                                              |                                         |                                                            |                          |
|   | UL LOGO<br>CSA LOGO                                                                                    |                                                     |                                                                                            | BLAG                                                                                                       |                                            | 635/686]<br>25.0/27.0                                                                         | .50[12.7] SKIN                                                                                                                                                                                                                                                                                                                                                                                                                                                                                                                                                                                                                                                                                                                                                                                                                                                                                                                                                                                                                                                                                                                                                                                                                                                                                                                                                                                                                                                                                                                                                                                                                                                                                                                                                                                                                                                                                                                                                                                                                                                                                                                |                                         |                                                            |                          |
|   | THERMALLY PROTECTED                                                                                    | CWLE<br>614131-351                                  |                                                                                            |                                                                                                            |                                            | 635/686]<br>25.0/27.0                                                                         | .50[12.7] SKIN                                                                                                                                                                                                                                                                                                                                                                                                                                                                                                                                                                                                                                                                                                                                                                                                                                                                                                                                                                                                                                                                                                                                                                                                                                                                                                                                                                                                                                                                                                                                                                                                                                                                                                                                                                                                                                                                                                                                                                                                                                                                                                                | MAIN FRAME – OL<br>END FRAME – OLE      |                                                            | _                        |
|   | PERFORMANCE TORQUE ©<br>CURVE NO. RPM (2                                                               |                                                     | COMPONENT CSA<br># GUIDE # FILE # GUI                                                      |                                                                                                            | L                                          | <u>635/686]</u><br>LENGTH                                                                     | TERMINAL OR<br>STRIP LENGTH                                                                                                                                                                                                                                                                                                                                                                                                                                                                                                                                                                                                                                                                                                                                                                                                                                                                                                                                                                                                                                                                                                                                                                                                                                                                                                                                                                                                                                                                                                                                                                                                                                                                                                                                                                                                                                                                                                                                                                                                                                                                                                   | MAIN FRAME – LE<br>END FRAME – LE       | OPEN                                                       | - <br>-                  |
|   | C32723 49.4 02                                                                                         |                                                     |                                                                                            |                                                                                                            |                                            | LEAD DA                                                                                       |                                                                                                                                                                                                                                                                                                                                                                                                                                                                                                                                                                                                                                                                                                                                                                                                                                                                                                                                                                                                                                                                                                                                                                                                                                                                                                                                                                                                                                                                                                                                                                                                                                                                                                                                                                                                                                                                                                                                                                                                                                                                                                                               |                                         | OSURE                                                      | CUSTOM                   |
| A | GEOMETRIC CHARACTERISTICS & SYMB                                                                       |                                                     |                                                                                            | A.O. SMITH PROVI<br>ASSISTANCE TO OUI<br>SEVERAL AREAS. S<br>DOES NOT RECE<br>CONCERNING TI                | R CUSTOMER<br>SINCE A.O. S<br>IVE ALL DAT, | S IN AM<br>MITH APPD:                                                                         |                                                                                                                                                                                                                                                                                                                                                                                                                                                                                                                                                                                                                                                                                                                                                                                                                                                                                                                                                                                                                                                                                                                                                                                                                                                                                                                                                                                                                                                                                                                                                                                                                                                                                                                                                                                                                                                                                                                                                                                                                                                                                                                               | ELE                                     | A.C. SMITTH<br>CTRICAL PRODUCTS COMPANY<br>TIPP CITY, DHID | A DIVISION OF<br>CORPORA |
|   |                                                                                                        |                                                     | SS (CIRCULARITY)<br>ITY<br>DF ANY SURFACE<br>DF ANY LINE                                   | APPLICATION OF THE MOTOR, THE<br>SUITABILITY OF THE MOTOR FOR THE<br>PPLICATION MUST BE DETERMINED BY CONF |                                            | THE THIRD ANGLE                                                                               | PROJECTION TO FORMAT REFORMAT | DRMATION ARE                            | OU-                                                        | TLINE                    |
|   |                                                                                                        | SITION<br>RICITY                                    | IMENSIONS WITHOUT<br>FOR REFEREN                                                           | TOLERANCES                                                                                                 | S ARE DUPLICATE                            | RP. AND ARE NOT TO BE DISCLO<br>D, DISTRIBUTED OR OTHERWISE U<br>EN CONSENT OF A.O. SMITH COF | SED,<br>JSED WITHOUT                                                                                                                                                                                                                                                                                                                                                                                                                                                                                                                                                                                                                                                                                                                                                                                                                                                                                                                                                                                                                                                                                                                                                                                                                                                                                                                                                                                                                                                                                                                                                                                                                                                                                                                                                                                                                                                                                                                                                                                                                                                                                                          | ) F4                                    | 18Z46A(                                                    |                          |
|   | 4                                                                                                      |                                                     | -                                                                                          | 3                                                                                                          |                                            |                                                                                               | 2                                                                                                                                                                                                                                                                                                                                                                                                                                                                                                                                                                                                                                                                                                                                                                                                                                                                                                                                                                                                                                                                                                                                                                                                                                                                                                                                                                                                                                                                                                                                                                                                                                                                                                                                                                                                                                                                                                                                                                                                                                                                                                                             |                                         |                                                            | 1                        |