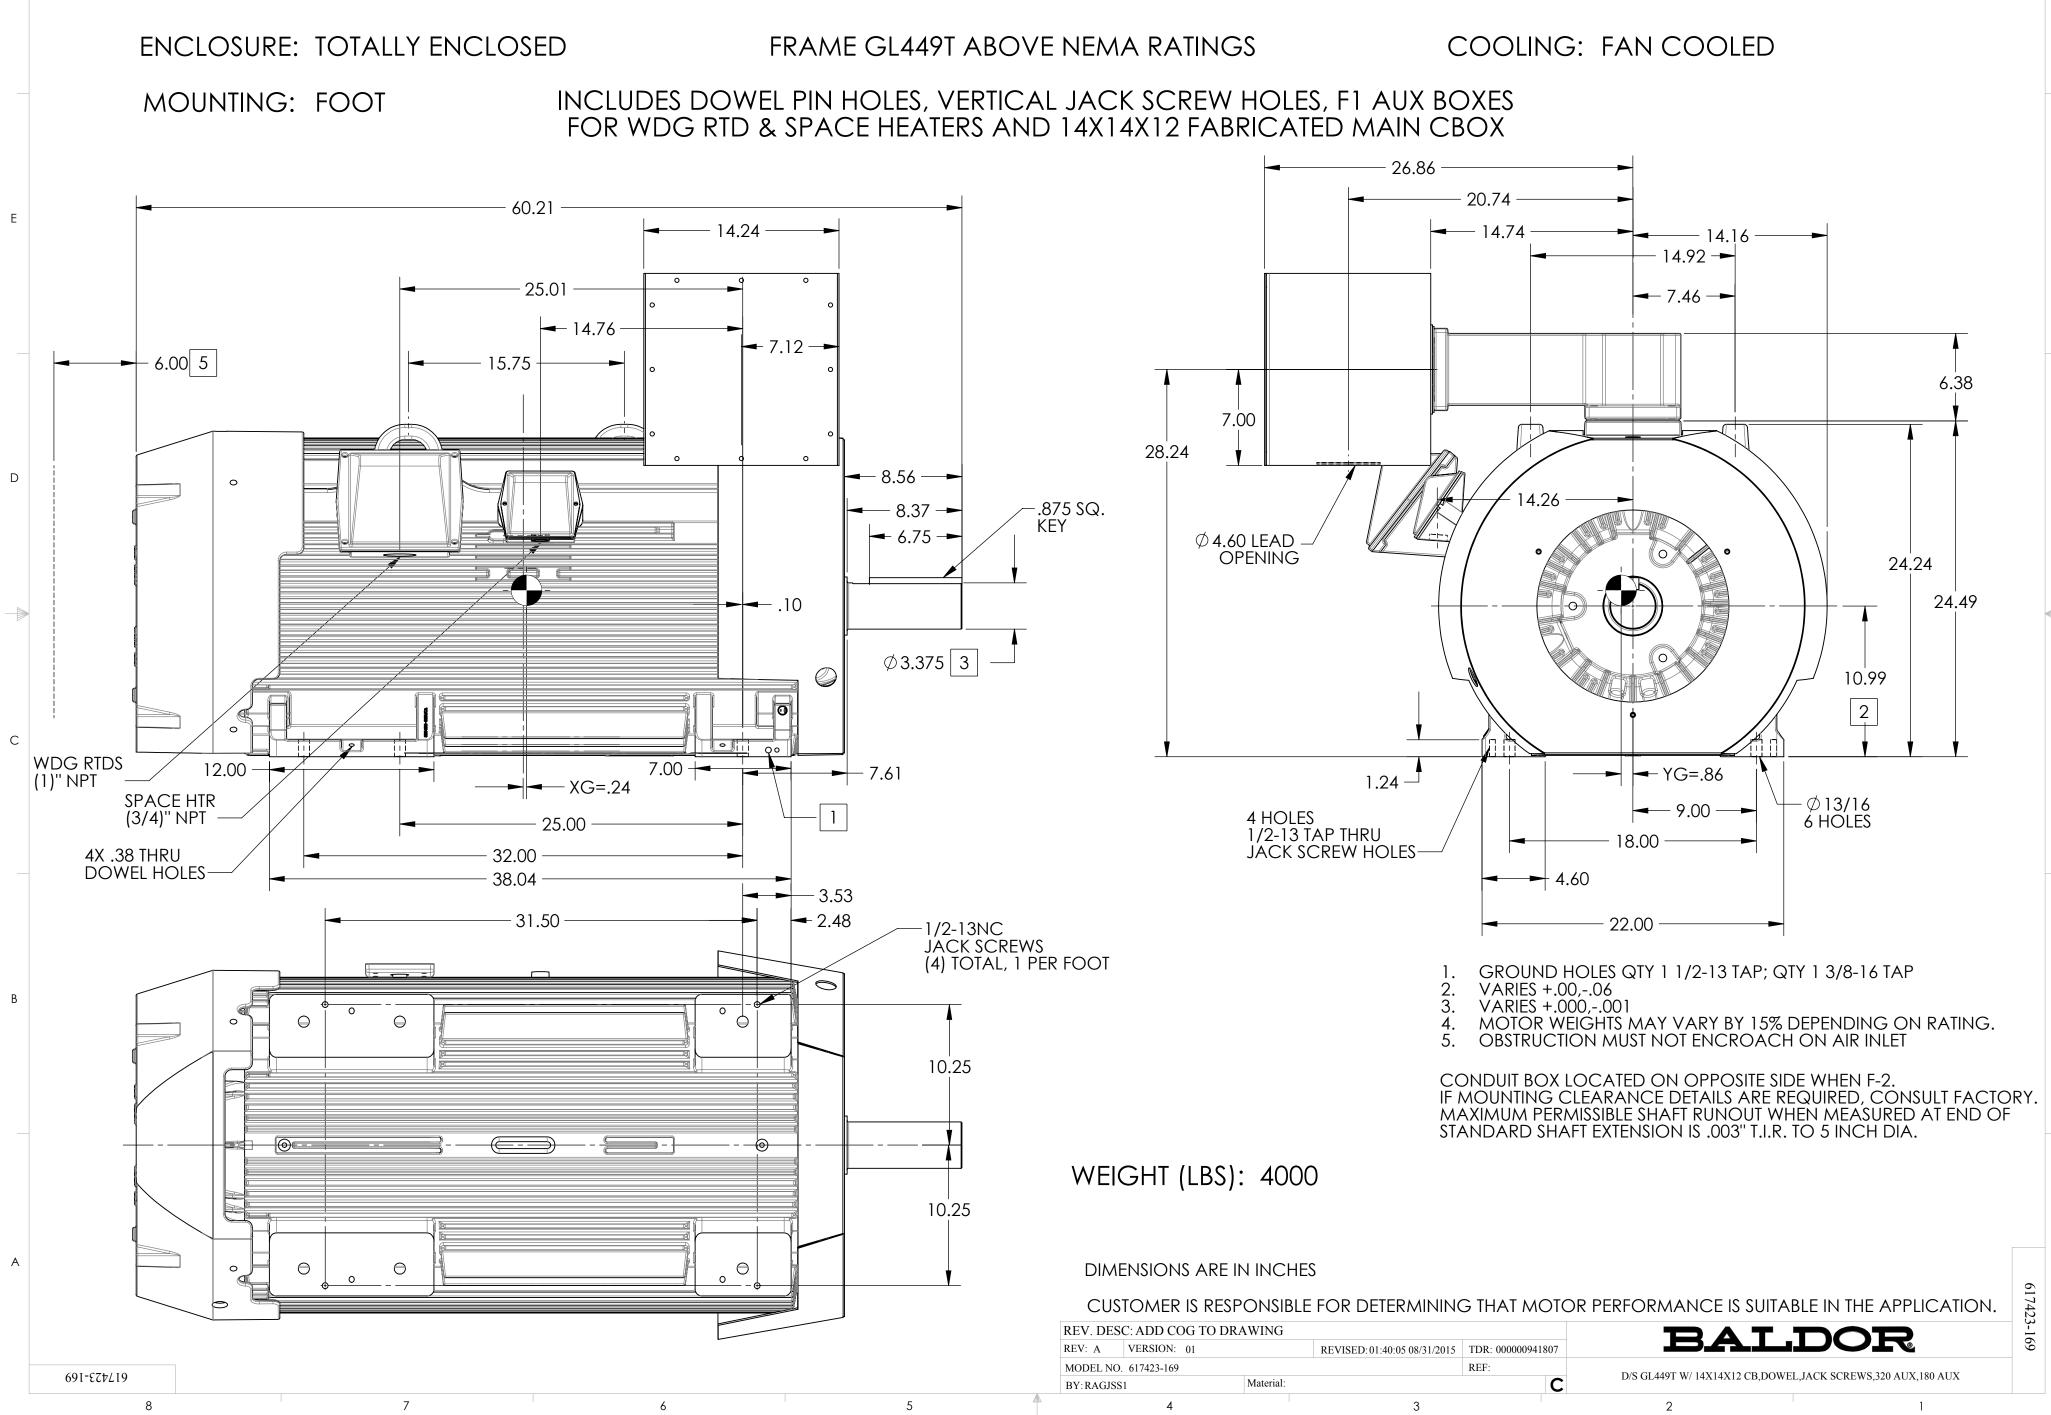

617423-169

А

| rial: | REF: | D/S GL449T W/ 14X14X12 CB,DOWE | EL,JACK SCREWS,320 AUX,180 AU |
|-------|------|--------------------------------|-------------------------------|
|       | 2    | 2                              | 1                             |