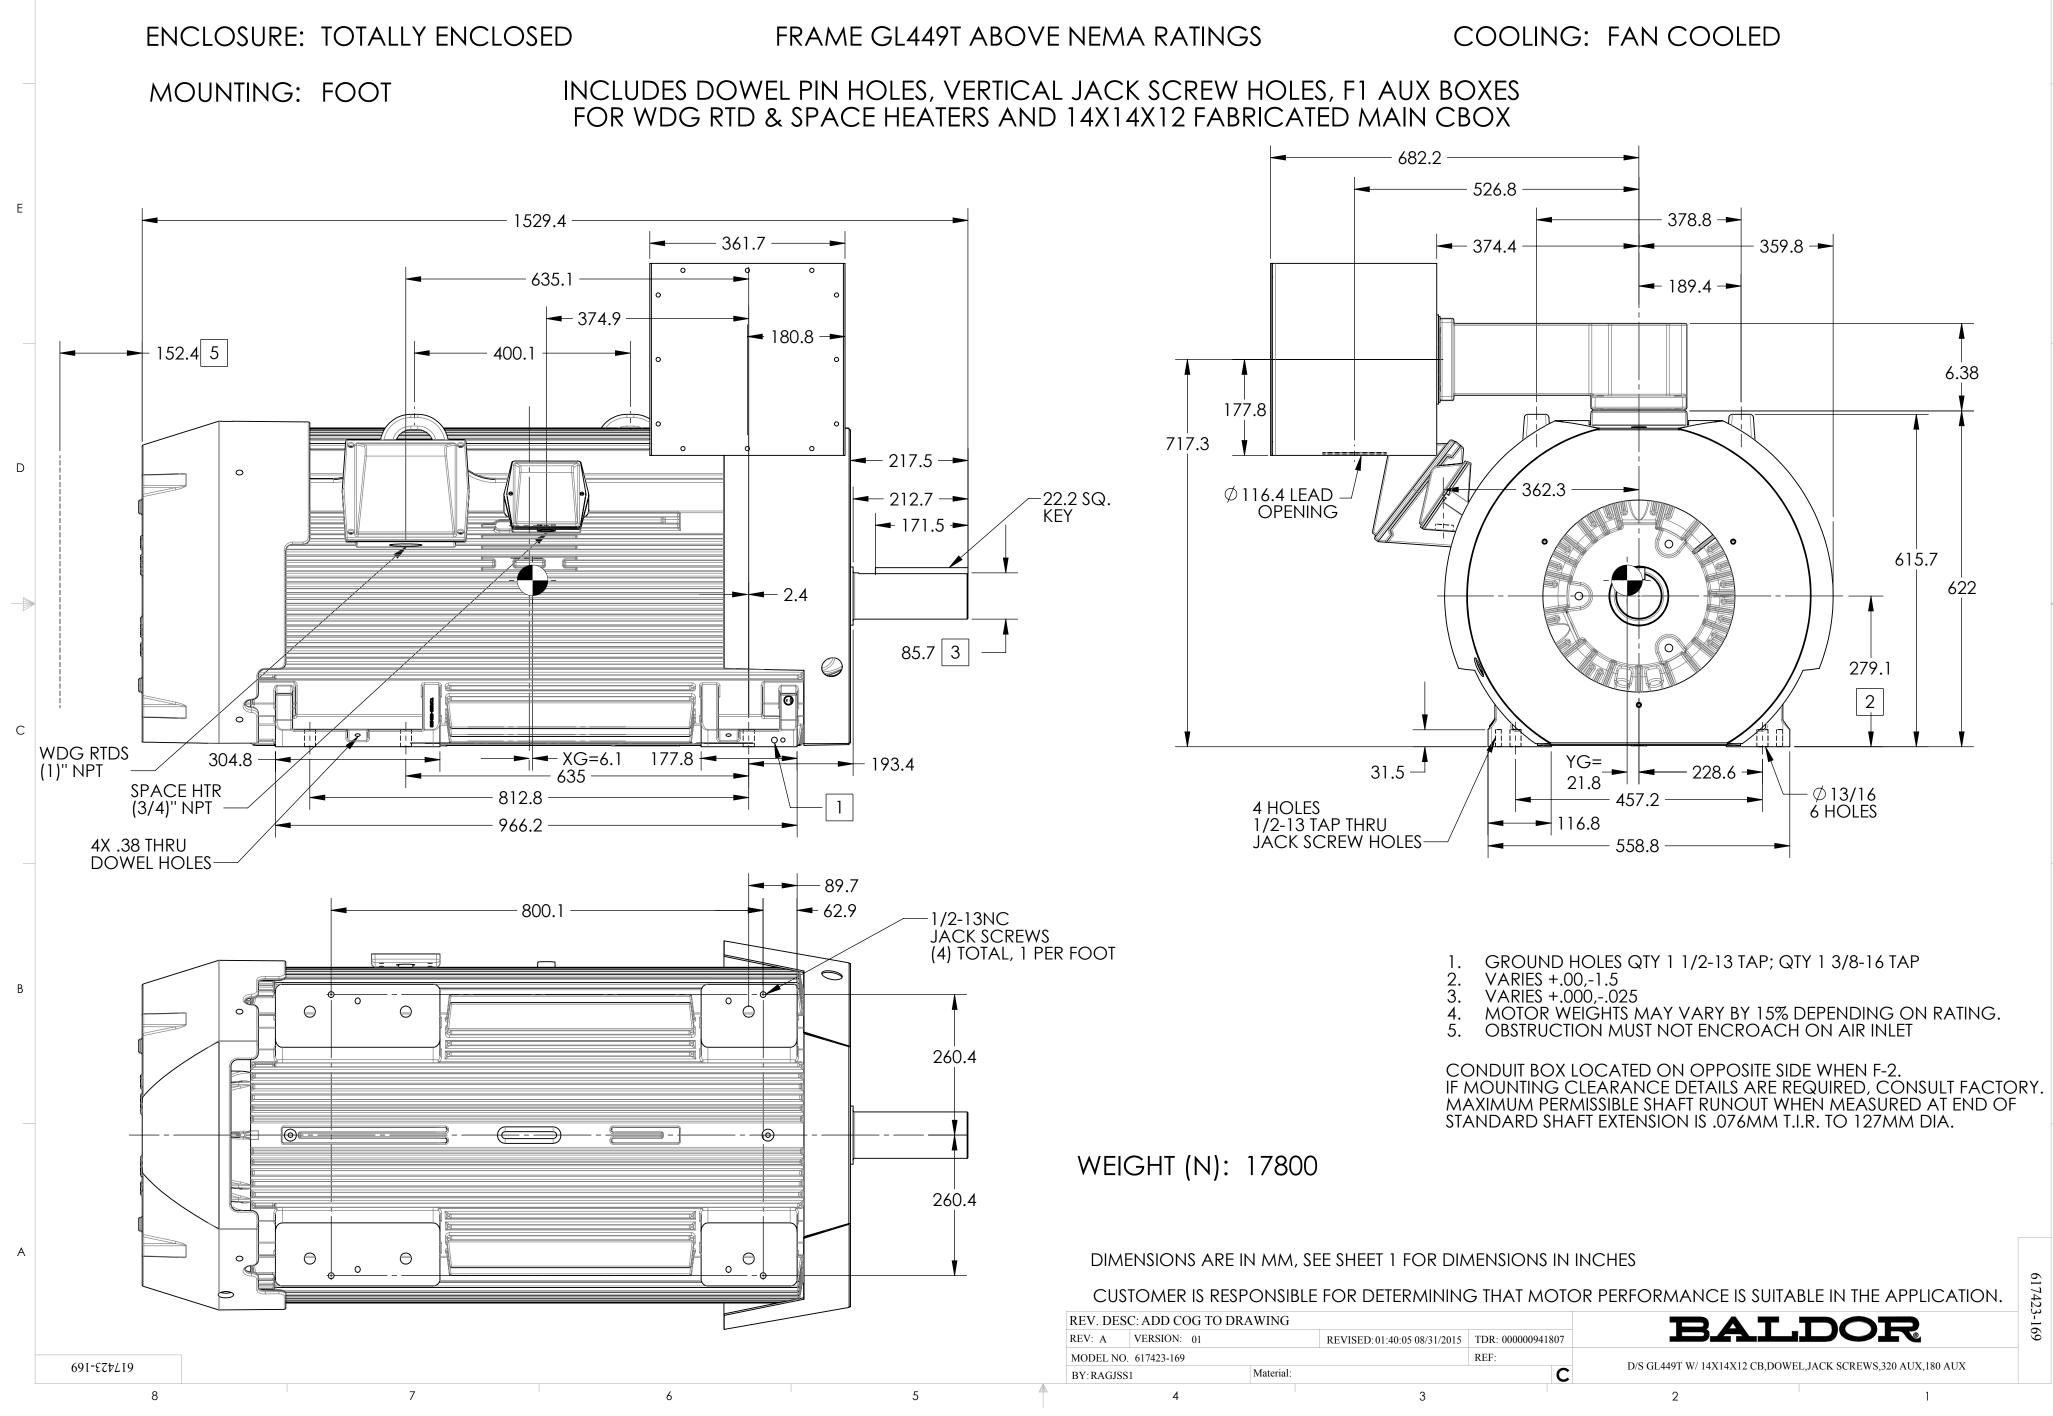

## SQUIRREL-CAGE INDUCTION

617423-169

D

А

|                                    |             |                                                              |                                                             |  |    | 13 |
|------------------------------------|-------------|--------------------------------------------------------------|-------------------------------------------------------------|--|----|----|
| COG TO DRAWING                     |             |                                                              |                                                             |  |    |    |
| N: 01 REVISED: 01:40:05 08/31/2015 |             | TDR: 00000094180                                             | DALDOR                                                      |  | 69 |    |
| 169 REF:                           |             | D/C CLAADT W/ 14V14V12 OD DOWEL JA CV CODEWC 220 AUV 100 AUV |                                                             |  |    |    |
| М                                  | Material: C |                                                              | D/S GL449T W/ 14X14X12 CB,DOWEL,JACK SCREWS,320 AUX,180 AUX |  |    |    |
| 4 3                                |             | 2                                                            | ]                                                           |  |    |    |