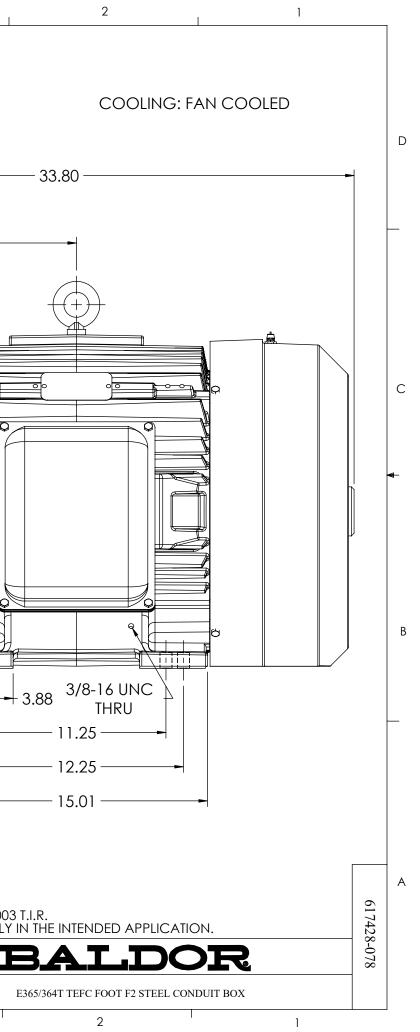

|
|             | 8 7                                                                                                                                                                                                                                                                                                                                                                                                                                                                                       | 6                                                                                | 5 4                                                                                        | 3                                                                                                         |