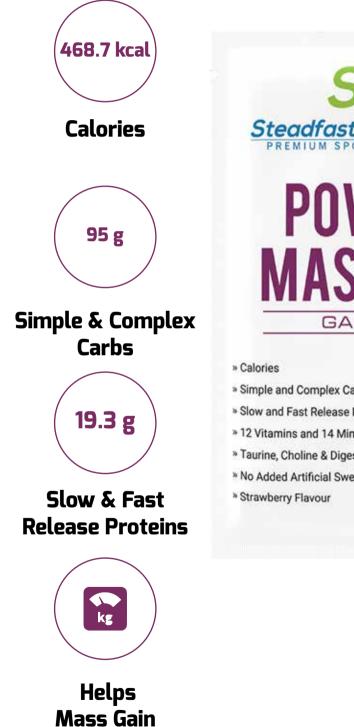

Steadfast NUTRITION PREMIUM SPORTS NUTRITION PREMIUM SPORTS NUTRITION

| » Calories                            | 468.7 kcal |
|---------------------------------------|------------|
| » Simple and Complex Carbohydrates    | 95 g       |
| » Slow and Fast Release Proteins      | 19.3 g     |
| » 12 Vitamins and 14 Minerals         |            |
| » Taurine, Choline & Digestive Enzyme |            |
| » No Added Artificial Sweeteners      |            |
| » Strawberry Flavour                  |            |
|                                       |            |

Net Wt.: 125 g