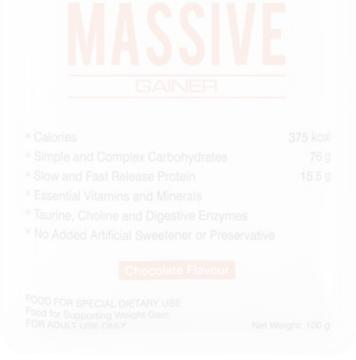

### **POWER MASSIVE** KEY POINTERS

- 1. Mass Gainer with an amazing blend of simple and complex carbohydrates, along with slow and fast-releasing proteins.
- 2. Effective and safe way to gain mass and build muscle.
- **3.** Each 100 g serving of chocolate provides 375 calories, 76 g of multi-source carbs and 15.5 g of high-quality protein.
- **4.** Enriched with 12 vitamins and 14 minerals to restock lost nutrient stores and prevent nutritional deficiencies.
- **5. POWER MASSIVE** provide additional benefits of two special ingredients Taurine and Choline.
- **6.** Taurine present in **POWER MASSIVE** helps combat oxidative stress, inflammation and muscle soreness.
- 7. POWER MASSIVE contains Choline, which assists in effective muscle contractions, decreasing fatigue elevating energy levels, improving alertness and boosting energy levels.
- Digestive enzymes like protease and lactase, support the digestive system in keeping issues like indigestion, acidity and gas formation at bay.
- **9. POWER MASSIVE** is an ideal mass gainer for hard gainers and ectomorphs, who struggle hard to gain weight and muscle. It is the most convenient solution to fulfil your increased calorie demand, in combination with your everyday food intake.