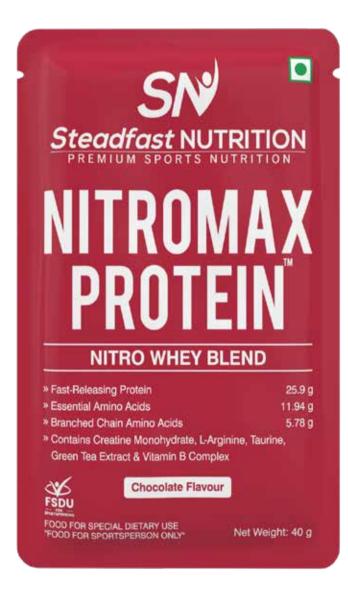

# NITROMAX PROTEIN NITROWHEY BLEND

### NITRMOMAX PROTEIN™ KEY POINTERS

- 1. NITROMAX PROTEIN<sup>™</sup> provides 25.9 g of fast-releasing whey protein, 1600 mg of creatine monohydrate, 1000 mg of L- Arginine, taurine, green tea extract, and vitamin B complex.
- 2. Creatine monohydrate added in NITROMAX PROTEIN<sup>™</sup> helps fuel muscles with energy for a high-intensity workout.
- 3. NITROMAX PROTEIN<sup>™</sup> contains 1000 mg L- Arginine, which increases nitric oxide production, relaxing blood vessels and increasing blood flow to muscles, which improves performance capacity.
- **4.** Vitamin B complex in **NITROMAX PROTEIN**<sup>™</sup> provides energy, helps in immune system functioning, and supports the nervous system.
- **5. NITROMAX PROTEIN**<sup>™</sup> contains 200 mg of taurine, an antioxidant that reduces inflammation, improves insulin sensitivity and reduces muscle fatigue.
- **6.** Green tea extract in Nitromax is an antioxidant that helps fight free radicals and boosts metabolism, promoting fat burning and weight loss.
- 7. NITROMAX PROTEIN<sup>™</sup> maximises muscle strength and muscle repair and provides training tolerance for intense workouts.
- 8. NITROMAX PROTEIN<sup>™</sup> can be taken by strength and endurance Athletes and is safe for both men and women.
- **9.** Take one sachet of **NITROMAX PROTEIN**<sup>™</sup>, preferably after a workout for muscle recovery or before if you need the energy to fuel your session.
- **10.** NITROMAX PROTEIN is 100% vegetarian and safe to consume.

### NITRO WHEY BLEND

25.9 g

## Fast-Releasing Protein