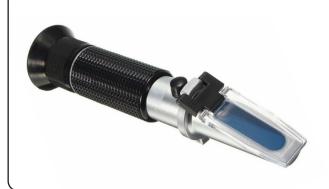

## REFRACTOMETERS

Maintaining a proper coolant concentration in the sump can extend its life by as much as 50%.

Low concentration can cause poor tool life, lack of chip flow due to reduce lubricity and reduced sump life. Over-concentration can cause poor tool life due to the lack of adequate cooling, lack of chip flow due to viscosity, increased concentration usage without benefit and increased foam tendencies.

During summer and winter evaporation Can increase concentration by as much as 50% in one day!

REFRACT-10%BRIX
0 > 10% Brix Refractometer
Min. Div. 0.1% Brix
Accuracy ±0.10% - Marks ATC

REFRACT-18%BRIX
0 > 20% Brix Refractometer
Min. Div. 0.1% Brix
Accuracy ±0.10% - Marks ATC