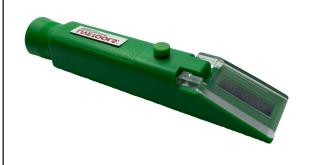

During summer and winter evaporation Can increase concentration by as much as 50% in one day!

REFRACT-10%BRIX
0 > 10% Brix Refractometer
Min. Div. 0.1% Brix
Accuracy ±0.10% - Marks ATC

REFRACT-18%BRIX
0 > 20% Brix Refractometer
Min. Div. 0.1% Brix
Accuracy ±0.10% - Marks ATC