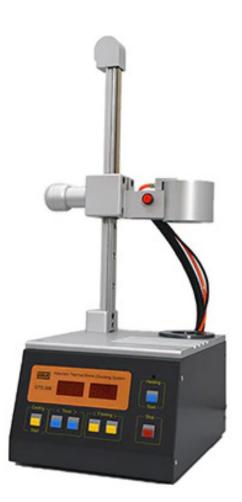

## GOUS INDUCTION SHRINK FIT GTS - 306 LUXE

- Heating: Induction
- Shrinking Time: 6-15 seconds
- Power: 220VAC 50/60HZ single phase
- Rated Ampere: 20A
- Power Consumption: 4KW
- Dimensions: 292mm(W) x 302mm(D) x 660mm(H)
- Induction Head Inside Diameter: 35mm
- Included Supports BT30, BT40, BT50, C6, HSK63A
- Display: LED
- Max. Tool Diameter 25mm
- Cooling: Shop air attached to head 0-10 min
- For use with Carbide tools only