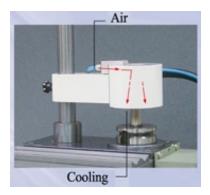

HIGHER EFFICIENCY Only the part of the tool holder required to be heated is heated and the tool remains much cooler.

BUILT-IN COOLING FUNCTION The head unit houses both the induction coil and a circular air outlet for cooling air.