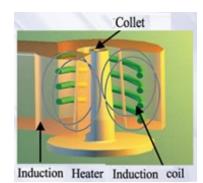

**RAPID HEATING** The eddy current gives out heat from high frequency magnetic field. Shorter cycle time and easy operation.

sales@livetools.com.au +61 2 4017 0198 115 Young Street, Carrington NSW 2294 Australia

HIGHER EFFICIENCY Only the part of the tool holder required to be heated is heated and the tool remains much cooler.

BUILT-IN COOLING FUNCTION The head unit houses both the induction coil and a circular air outlet for cooling air.