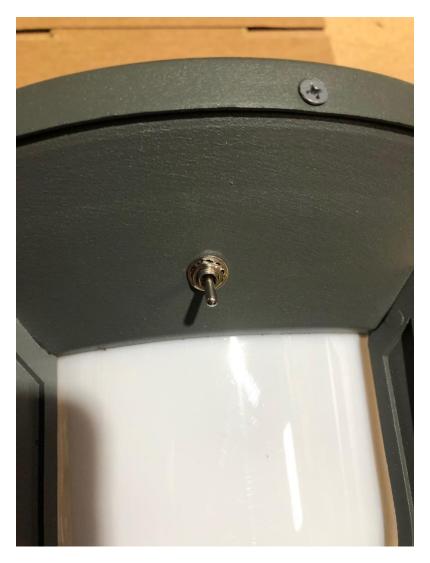

## 9013 Series Solar Bollard Light Instructions

Thank you for purchasing our 9013 series Solar Bollard Light. They are easy to operate. Please set your fixture outside in full Sun for 3 days on the off position to charge the battery. You can choose between 3,000K warm white or 6,000K cool white. To turn on the fixture locate the toggle switch (pictured below) It is located just underneath the top section. Center position is off. Switch left or right to choose either cool white, or warm white. Due to the many surfaces and methods of mounting we do not supply mounting hardware. It is very important to mount these fixtures in an area that receives full sunlight for at least 8 hours for maximum efficiency.