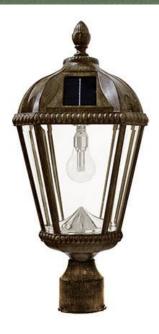

## Royal Weathered Bronze Solar Lamp Pole Mount

Outdoor Solar Store 800.985.4129 sales@outdoorsolarstore.com The Royal Weathered Bronze pole mounted solar lamp post is a great option when it comes to updating your existing outdoor lighting. The lamp easily fits any standard 3" pole and can be mounted in any location that features a significant amount of daily sun exposure.