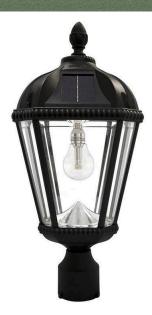

## Royal Solar Lamp Pole Mount

Outdoor Solar Store 800.985.4129 sales@outdoorsolarstore.com Our pole mounted fitter lamp post is an excellent way to upgrade your existing gas or electric lamp post to solar. The light easily fits onto the standard 3" diameter lamp post used in most residential and commercial applications. Simply cap off your gas or electric, slide the light onto your existing pole and you're done!

LED Color: 2700K

Lumens: 120LEDs lights: 7Battery: Li-ionVoltage: 3.2V

Battery Capacity: 1500 mAh

Power Source: Mono-Crystalline Solar Cell

Solar Panel: 2.4W

Light Duration: Up to 10 hoursMeasurements: 9 x 9 x 20.5 in