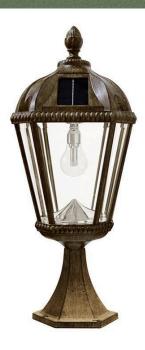

## Royal Solar Flat Mount Lamp

Outdoor Solar Store 800.985.4129 sales@outdoorsolarstore.com The new Royal lamps by Gama Sonic are stunning! This weathered bronze flat mounted solar lamp is perfect for columns, decks or any other flat surface you want to decorate and light up without running any costly electricity. Simply place the light where you want it, screw it down and your done!

LED Color: 2700K

Lumens: 120LEDs lights: 7Battery: Li-ionVoltage: 3.2V

Battery Capacity: 1500 mAh

Power Source: Mono-Crystalline Solar Cell

Solar Panel: 2.4W

Light Duration: Up to 10 hours
Measurements: 9 x 9 x 20.5 in