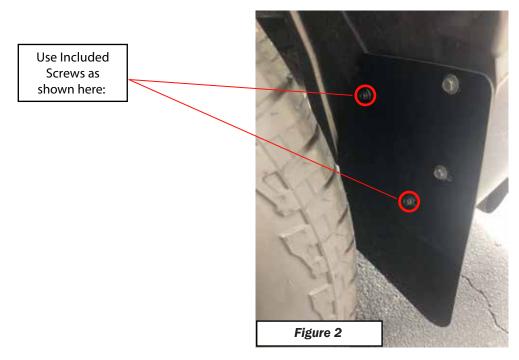

## 3. Installation

• Using the exisiting 2 factory screws and 2 of the included screws, line up the mud flap and tighten each screw so it's snug, be careful not to over tighten - Repeat steps for other side. (See Figure 2 for location)