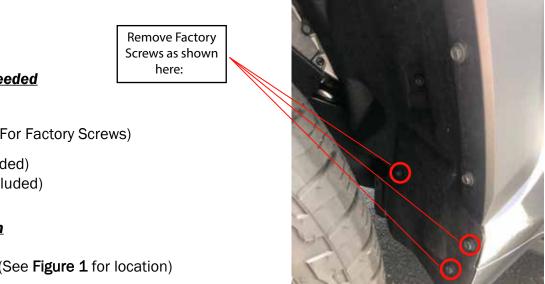

## 2. **Installation Preparation**

• Remove factory screws. (See **Figure 1** for location)