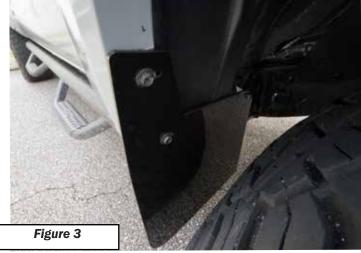

## 3. Installation

- Attach the Long Screw with 2 spacers(Included), as seen in Figure 2 \*\*Do not over tighten\*\*
- Attach the remaining 2 factory screws, as seen in Figure 3 \*\*Do not over tighten\*\*
- Tighten each screw so it's snug, be careful not to over tighten Repeat steps for other side.