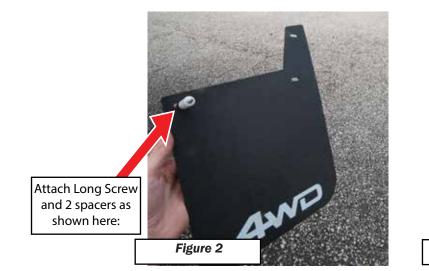

## 3. Installation

- Attach the Long Screw with 2 spacers(Included), as seen in Figure 2 \*\*Do not over tighten\*\*
- Attach the remaining 2 factory screws, as seen in Figure 3 \*\*Do not over tighten\*\*
- Tighten each screw so it's snug, be careful not to over tighten Repeat steps for other side.