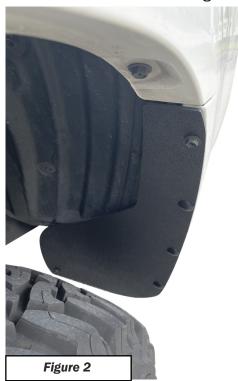

## 2. **Installation**

- Carefully detach the original rear mud flap, keeping two metal screws aside for later use. (Figure 1)
- Attach the TUFSKINZ mud flap delete panel with the textured side facing outward towards the tire. Use the retained factory metal screws for the top and bottom holes, and insert the provided nylon retainers into the three central holes. These will need to be pushed in firmly to seat properly.
- Upon completion, your installation should resemble the image below. (Figure 2)