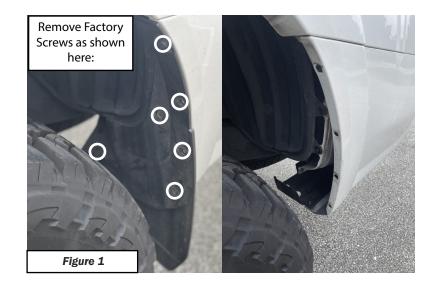

## 2. **Installation**

- Carefully detach the original rear mud flap, keeping two metal screws aside for later use. (Figure 1)
- Attach the TUFSKINZ mud flap delete panel with the textured side facing outward towards the tire. Use the retained factory metal screws for the top and bottom holes, and insert the provided nylon retainers into the three central holes. These will need to be pushed in firmly to seat properly.
- Upon completion, your installation should resemble the image below. (Figure 2)