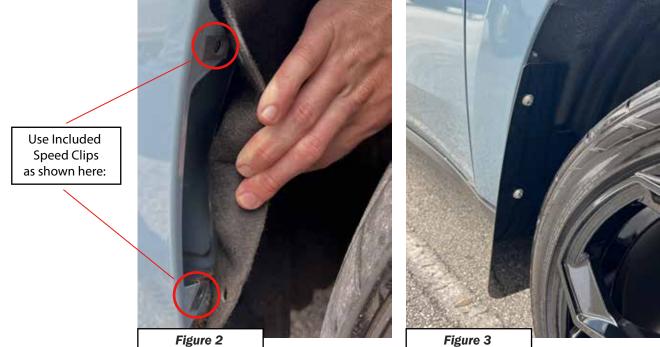

### 3. Installation

• Pull back the inner wheel liner and add speed clips as shown in Figure 2. Place inner wheel liner back to factory position, align mud flap, and tighten each screw so it's snug (not overtightened) as shown in Figure 3.