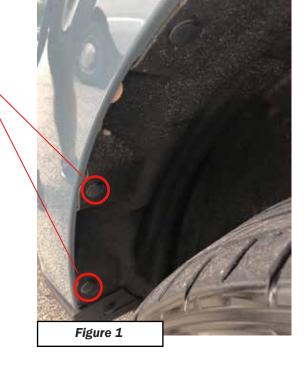

# **Installation and Care Instructions** <u>Maverick Mud Flaps(Front)</u>

Please read all instructions before installation.

**Remove Factory Push in Rivets** as shown here:

## 2. **Installation Preparation**

• Remove factory push in rivets. (See Figure 1 for location)